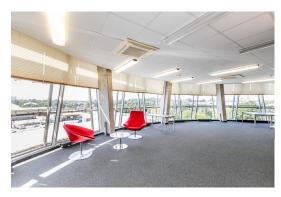

## Description

The Ostas Skati A class office building is located on the very bank of the Daugava River, on the northern side of Kipsala. This is one of the most prestigious industrial areas. The building is equipped with BMS, modern telecommunication systems, as well as air conditioning and heating systems. The building has 24 hours of video surveillance, physical security, as well as an electronic access system. Available above ground and underground parking, conference room, gym, restaurant. Open offices, meeting room, built-in kitchen, dressing room.

Nearby public transport, there is also a free bus to the Cable-stayed Bridge. Nearby is the Olympia gymnasium with a fitness room, a swimming pool, several restaurants.

The open office is located in a new building on the 4th floor. Gorgeous view of the river and the pier.