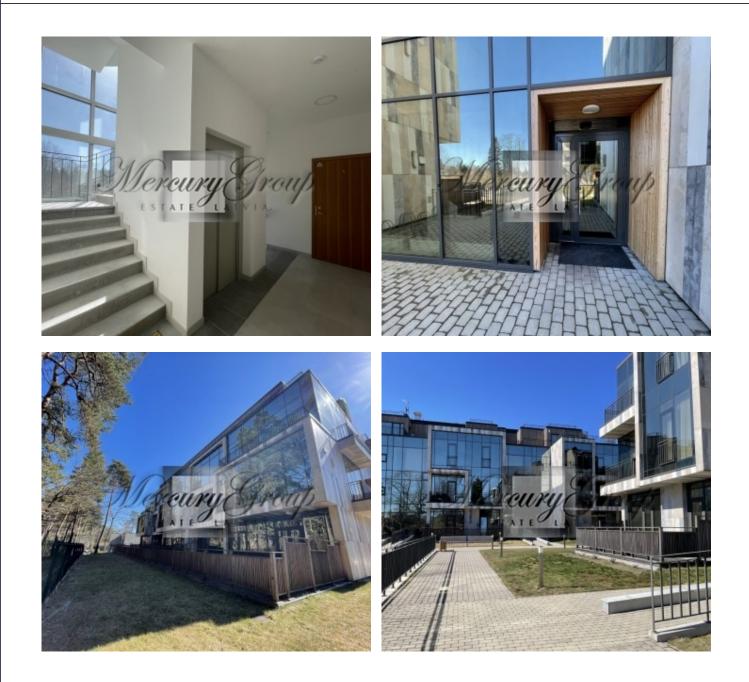

# Description

We offer for sale light apartment in a brand new exclusive residential project in the dune area in Jurmala, Pumpuri district.

Two modern houses, whose facades reflect the surrounding nature and sunlight, are located in a quiet area, at a distance of 150 meters from the sea. Private access to the beautiful beach, fresh sea breeze, Jurmala pines, peace and quiet of the resort city make this place ideal for those who appreciate high quality and comfort.

3-bedroom apartment with a total area of 174.6 sq.m (including two terraces of 77.1 m2) is located on the ground floor of the house, which stands parallel to the dunes. The apartment has a comfortable layout - a spacious living room, 3 bedrooms, 2 bathrooms, a dressing room and two terraces.

Landscaped courtyard, fenced and guarded territory. Children playground. The entrance to the project is carried out through a security gate. In summertime the beach lounge Čaika Family Beach offers entertainment for the youngest members of the family, rental of sun loungers and towels, the Madam Brioš confectionery, well-known in Jūrmala, is located only three minutes away.