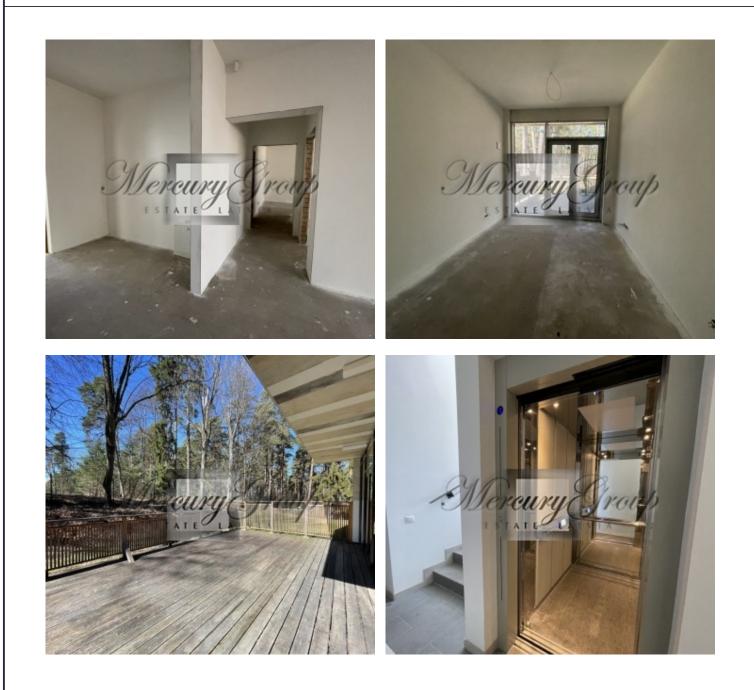

3-bedroom apartment with a total area of 174.6 sq.m (including two terraces of 77.1 m2) is located on the ground floor of the house, which stands parallel to the dunes. The apartment has a comfortable layout - a spacious living room, 3 bedrooms, 2 bathrooms, a dressing room and two terraces.

Autonomous heating system separately in each apartment, which allows you to regulate the heat level independently and significantly reduces costs. For the comfort of residents there is an underground and on-surface parking. Parking space is offered for an additional fee - 10 000 euros.