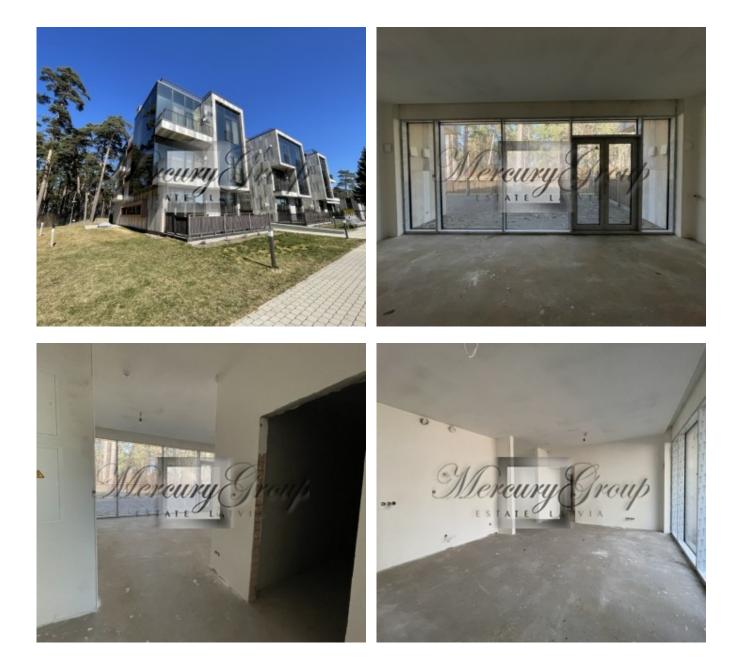

# Description

We offer for sale light apartment in a brand new exclusive residential project in the dune area in Jurmala, Pumpuri district.

Two modern houses, whose facades reflect the surrounding nature and sunlight, are located in a quiet area, at a distance of 150 meters from the sea. Private access to the beautiful beach, fresh sea breeze, Jurmala pines, peace and quiet of the resort city make this place ideal for those who appreciate high quality and comfort.

3-bedroom apartment with a total area of 174.6 sq.m (including two terraces of 77.1 m2) is located on the ground floor of the house, which stands parallel to the dunes. The apartment has a comfortable layout - a spacious living room, 3 bedrooms, 2 bathrooms, a dressing room and two terraces.

The apartment is offered without finishing. Full interior decoration is available for additional price - 350

Floor-plan of the apartment is attached in PDF presentation.

In this project we have access to all apartments for sale. Please contact us for additional information!