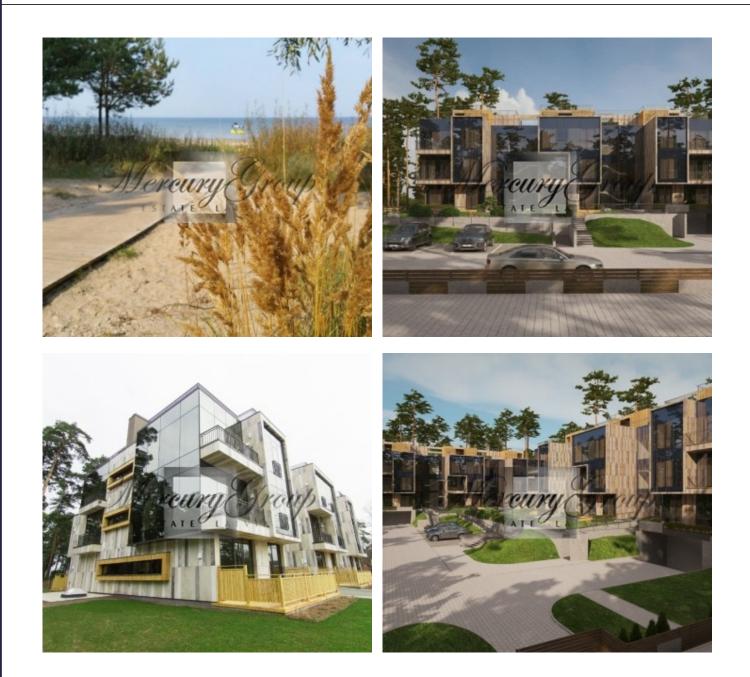

# Description

We offer for sale light apartment in a brand new exclusive residential project in the dune area in Jurmala, Pumpuri district.

Two modern houses, whose facades reflect the surrounding nature and sunlight, are located in a quiet area, at a distance of 150 meters from the sea. Private access to the beautiful beach, fresh sea breeze, Jurmala pines, peace and quiet of the resort city make this place ideal for those who appreciate high quality and comfort.

Landscaped courtyard, fenced and guarded territory. Children playground. The entrance to the project is carried out through a security gate. In summertime the beach lounge Čaika Family Beach offers entertainment for the youngest members of the family, rental of sun loungers and towels, the Madam Brioš confectionery, well-known in Jūrmala, is located only three minutes away.