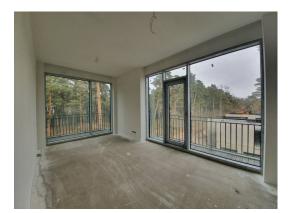

3-bedroom apartment with a total area of 137.1 sq.m (including three balconies of 11.8 m2) is located on the third floor of the house, which stands parallel to the dunes. The apartment has a comfortable layout - a spacious living room, 3 bedrooms, 2 bathrooms, a dressing room and three balconies.

The distance to Riga Aliport is 21 km, to the center of Riga - 29 km.

**The apartment is offered without finishing.** Full interior decoration is available for additional price - 500 euro/m2 of living space.