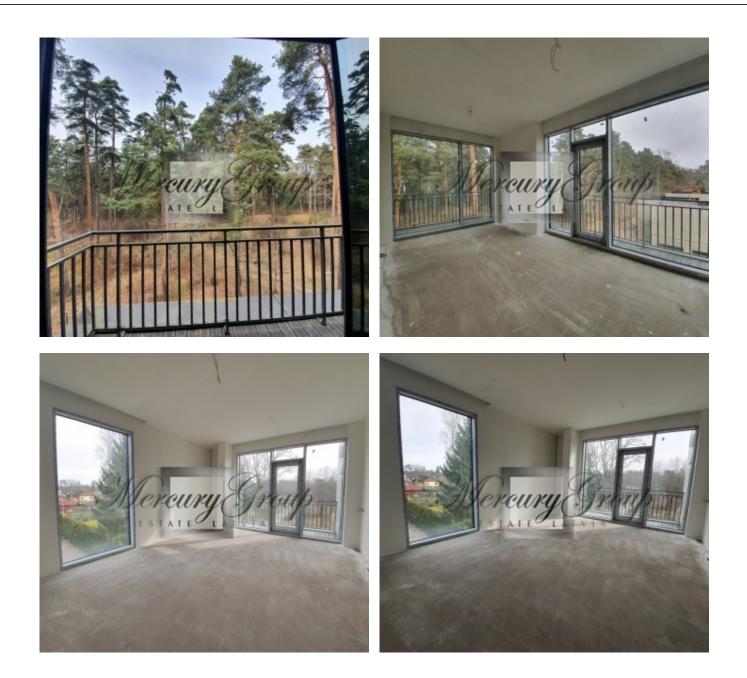

3-bedroom apartment with a total area of 137.1 sq.m (including three balconies of 11.8 m2) is located on the third floor of the house, which stands parallel to the dunes. The apartment has a comfortable layout - a spacious living room, 3 bedrooms, 2 bathrooms, a dressing room and three balconies.

The distance to Riga Aliport is 21 km, to the center of Riga - 29 km.

**The apartment is offered without finishing.** Full interior decoration is available for additional price - 500 euro/m2 of living space.