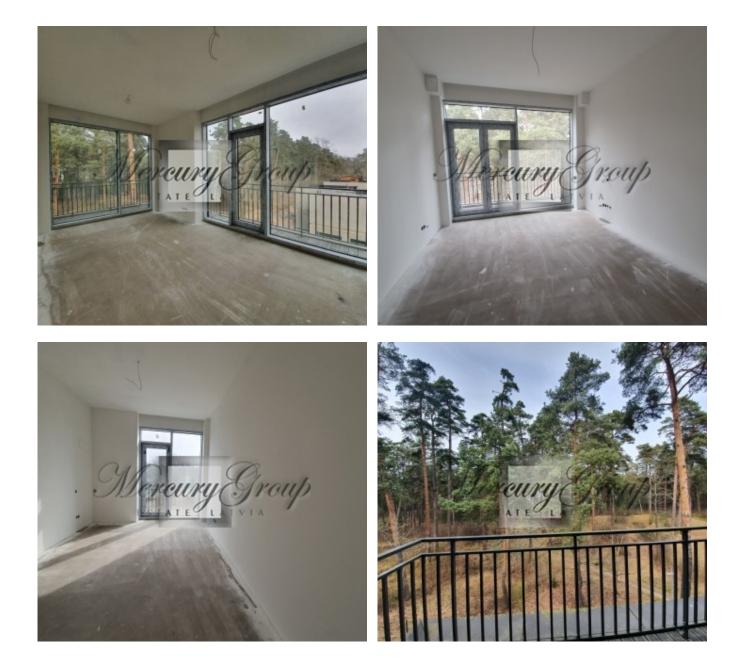

3-bedroom apartment with a total area of 137.1 sq.m (including three balconies of 11.8 m2) is located on the third floor of the house, which stands parallel to the dunes. The apartment has a comfortable layout - a spacious living room, 3 bedrooms, 2 bathrooms, a dressing room and three balconies.

The distance to Riga Aliport is 21 km, to the center of Riga - 29 km.

**The apartment is offered without finishing.** Full interior decoration is available for additional price - 500 euro/m2 of living space.