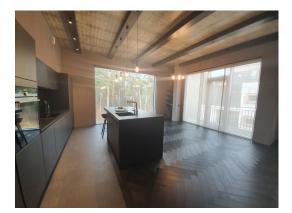

3-bedroom apartment with a total area of 140.7 sq.m (including three balconies of 11.9 m2) is located on the third floor of the house, which stands parallel to the dunes. The apartment has a comfortable layout - a spacious living room, 3 bedrooms, 2 bathrooms, a dressing room and three balconies.

View from the living room to the seaside and pine forest! Apartment is sold with full finishing and repairs, high quality furniture and tehniques.

Autonomous heating system separately in each apartment, which allows you to regulate the heat level independently and significantly reduces costs. For the comfort of residents there is an underground and surface parking. Parking space is offered for an additional fee - 10 000 euros.