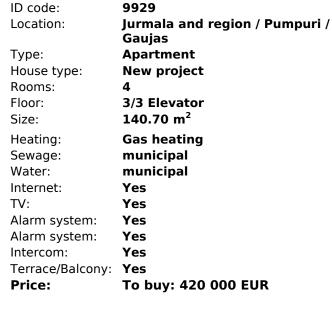

## ID: 9929 WWW.ESTATELATVIA.COM TEL./VIBER/WHATSAPP: +37125772705

3-bedroom apartment with a total area of 140.7 sq.m (including three balconies of 11.9 m2) is located on the third floor of the house, which stands parallel to the dunes. The apartment has a comfortable layout - a spacious living room, 3 bedrooms, 2 bathrooms, a dressing room and three balconies.