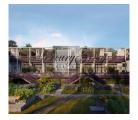

The project consists of two interconnected buildings with a height of two and five floors. The five-story apartment building is equipped with two KONE elevators. A well-thought-out, functional layout allows to use each square meter, providing residents a comfortable life in an atmosphere of restrained sophistication. Each apartment and loft has its own balcony or terrace, as well as storage rooms, from 3 to 9 square meters, are offered.

The territory of the project is fenced and has video surveillance cameras. Around the buildings, surrounded by pine trees, is a private park with 14,000 m<sup>2</sup> of recreational, sports and children's entertainment infrastructure designed by designers. In the fenced area of the project, 89 parking spaces (for an additional fee) and bicycle parking are provided. There is also the possibility of free parking on the adjacent streets.