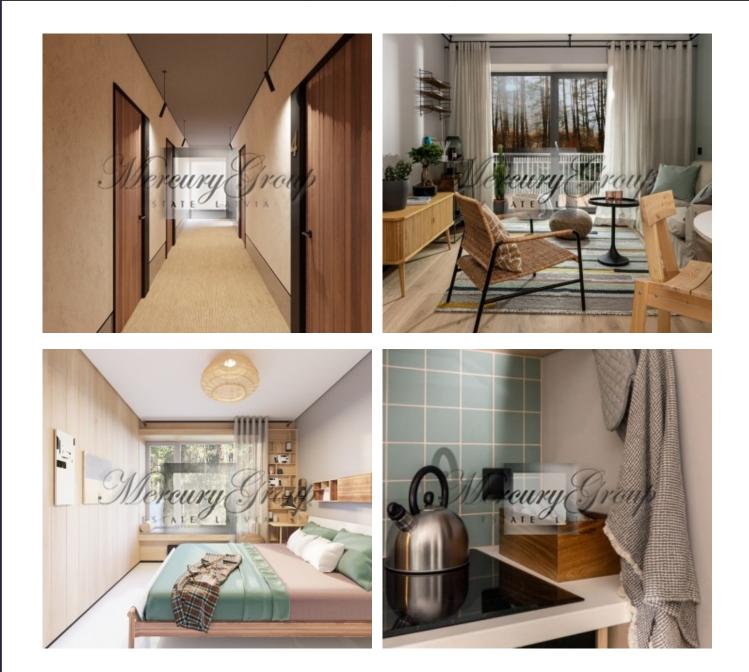

All apartments and lofts are offered fully finished. Each apartment has individual meters for water, heat, electricity.

This apartment is located on the 2nd floor of a 5-storey building. 2 rooms, living area - 33.4 m2 + terrace 6.4 m2 with flooring from impregnated terrace boards. The bathroom has underfloor heating.