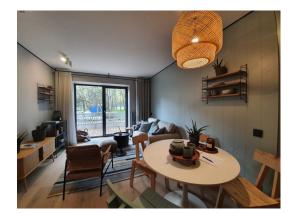

All apartments and lofts are offered fully finished. Each apartment has individual meters for water, heat, electricity.

This apartment is located on the 2nd floor of a 5-storey building. 2 rooms, living area - 33.4 m2 + terrace 6.4 m2 with flooring from impregnated terrace boards. The bathroom has underfloor heating.