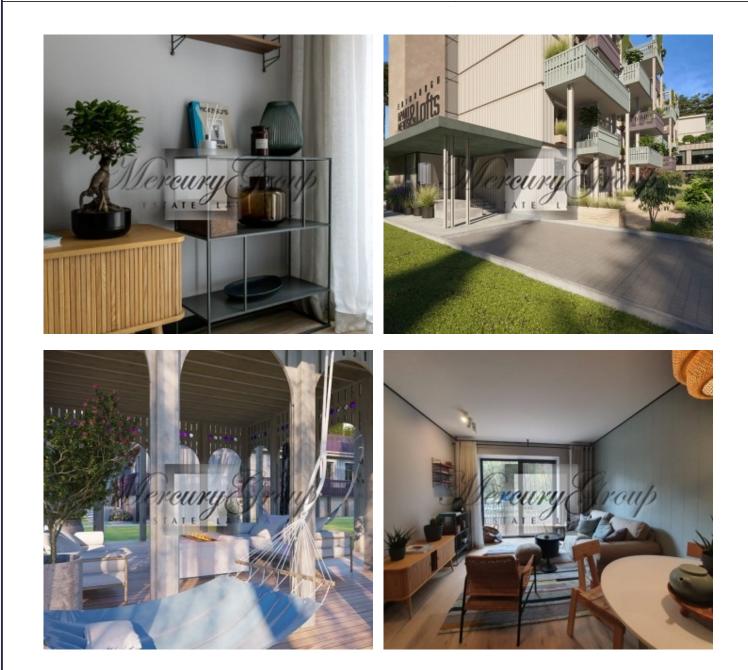

The project consists of two interconnected buildings with a height of two and five floors. The five-story apartment building is equipped with two KONE elevators. A well-thought-out, functional layout allows to use each square meter, providing residents a comfortable life in an atmosphere of restrained sophistication. Each apartment and loft has its own balcony or terrace, as well as storage rooms, from 3 to 9 square meters, are offered.

The territory of the project is fenced and has video surveillance cameras. Around the buildings, surrounded by pine trees, is a private park with 14,000 m<sup>2</sup> of recreational, sports and children's entertainment infrastructure designed by designers. In the fenced area of the project, 89 parking spaces (for an additional fee) and bicycle parking are provided. There is also the possibility of free parking on the adjacent streets.