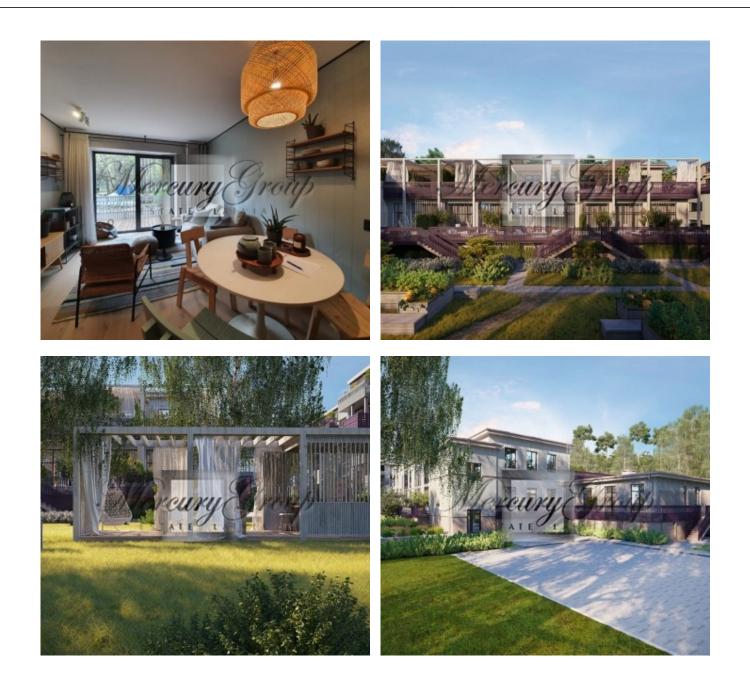

#### Description

The new project is located in the very center of Jurmala, Dzintari area, Kalsnavas street (entrance from Meža prospekts). Nearby are the pine park Dzintaru Mezaparks, the famous Jomas street, Dzintari Concert Hall, shops, cafes and restaurants, spa centers and tennis courts, as well as beautiful Jurmala dunes and an equipped beach with summer cafes.

The project consists of two interconnected buildings with a height of two and five floors. The five-story apartment building is equipped with two KONE elevators. A well-thought-out, functional layout allows to use each square meter, providing residents a comfortable life in an atmosphere of restrained sophistication. Each apartment and loft has its own balcony or terrace, as well as storage rooms, from 3 to 9 square meters, are offered.

The territory of the project is fenced and has video surveillance cameras. Around the buildings, surrounded by pine trees, is a private park with 14,000 m<sup>2</sup> of recreational, sports and children's entertainment infrastructure designed by designers. In the fenced area of the project, 89 parking spaces (for an additional fee) and bicycle parking are provided. There is also the possibility of free parking on the adjacent streets.

All apartments and lofts are offered fully finished. Each apartment has individual meters for water, heat, electricity.

This apartment is located on the 2nd floor of a 5-storey building. 2 rooms, living area - 33.4 m2 + terrace 6.4 m2 with flooring from impregnated terrace boards. The bathroom has underfloor heating.