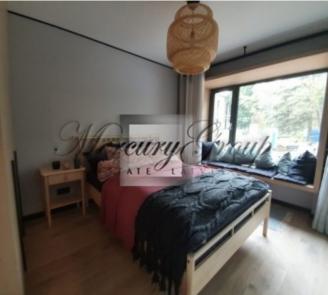

All apartments and lofts are offered fully finished. Each apartment has individual meters for water, heat, electricity.

This apartment is located on the 2nd floor of a 5-storey building. 2 rooms, living area - 33.4 m2 + terrace 6.4 m2 with flooring from impregnated terrace boards. The bathroom has underfloor heating.