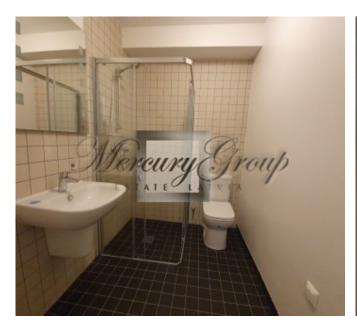

All apartments and lofts are offered fully finished. Each apartment has individual meters for water, heat, electricity.

This apartment is located on the 2nd floor of a 5-storey building. 2 rooms, living area - 33.4 m2 + terrace 6.4 m2 with flooring from impregnated terrace boards. The bathroom has underfloor heating.