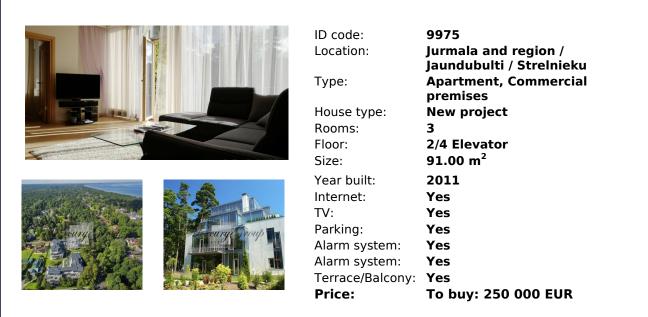

#### Description

We offer for sale a spacious apartment in the new project Jurmala Residence.

The project is located in the quiet center of Jurmala, at a distance of 300 meters from the sandy beach surrounded by private houses. Within 50 meters from the project there is an amazing, evergreen pine forest. The distance to the Riga airport is 18 kilometers, to the center of Riga is 26 kilometers. Convenient transport connections - nearby are public transport stops and a railway station. Well-developed infrastructure, many hotels and sanatoriums offer they guests the most modern health and therapeutic SPA procedures, as well as gyms, swimming pools, tennis courts, etc. The territory of the complex is landscaped and fenced, there is a children's playground. Inside the building there is a Children's Sport club providing dance lessons and other activities.

The apartment is located on the second floor and consists of a spacious living room, two bedrooms and two bathrooms. High ceilings and large windows make the premises spacious and bright.

The price includes a place in the underground car parking and a storage room.