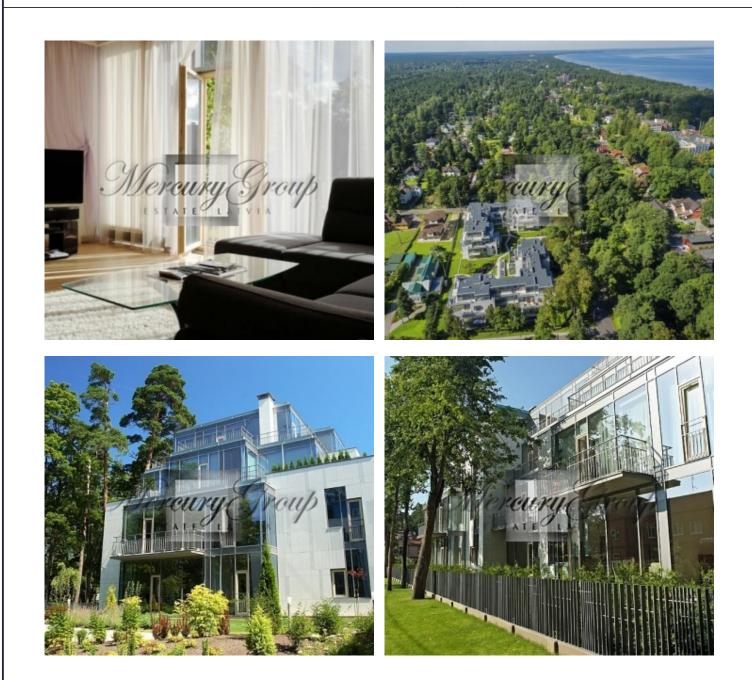

#### Description

We offer for sale a spacious apartment in the new project Jurmala Residence.

The project is located in the quiet center of Jurmala, at a distance of 300 meters from the sandy beach surrounded by private houses. Within 50 meters from the project there is an amazing, evergreen pine forest. The distance to the Riga airport is 18 kilometers, to the center of Riga is 26 kilometers. Convenient transport connections - nearby are public transport stops and a railway station. Well-developed infrastructure, many hotels and sanatoriums offer they guests the most modern health and therapeutic SPA procedures, as well as gyms, swimming pools, tennis courts, etc. The territory of the complex is landscaped and fenced, there is a children's playground. Inside the building there is a Children's Sport club providing dance lessons and other activities.