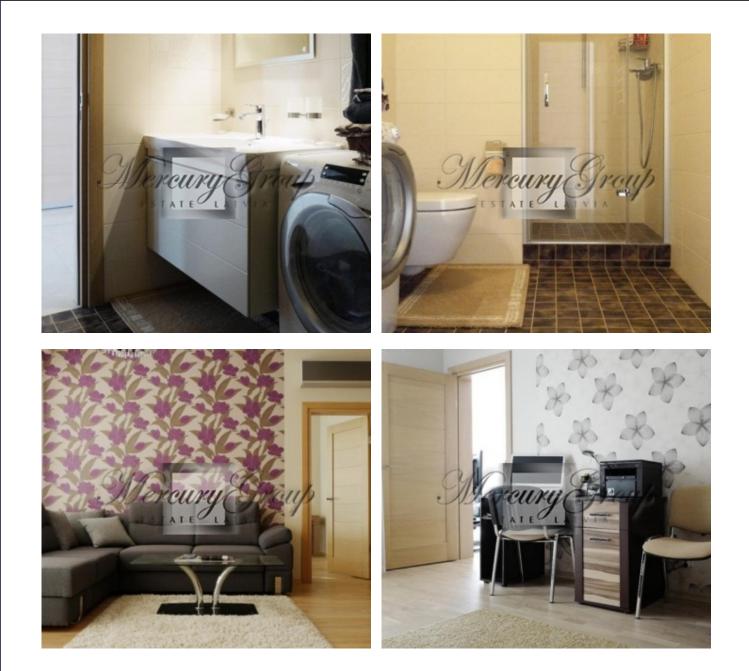

The apartment is located on the second floor and consists of a spacious living room, two bedrooms and two bathrooms. High ceilings and large windows make the premises spacious and bright.

The price includes a place in the underground car parking and a storage room.