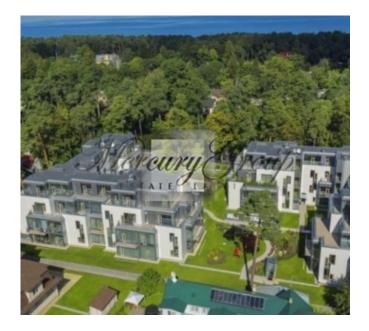

#### Description

We offer for sale a spacious apartment in the new project Jurmala Residence.

The project is located in the quiet center of Jurmala, at a distance of 300 meters from the sandy beach surrounded by private houses. Within 50 meters from the project there is an amazing, evergreen pine forest. The distance to the Riga airport is 18 kilometers, to the center of Riga is 26 kilometers. Convenient transport connections - nearby are public transport stops and a railway station. Well-developed infrastructure, many hotels and sanatoriums offer they guests the most modern health and therapeutic SPA procedures, as well as gyms, swimming pools, tennis courts, etc. The territory of the complex is landscaped and fenced, there is a children's playground. Inside the building there is a Children's Sport club providing dance lessons and other activities.