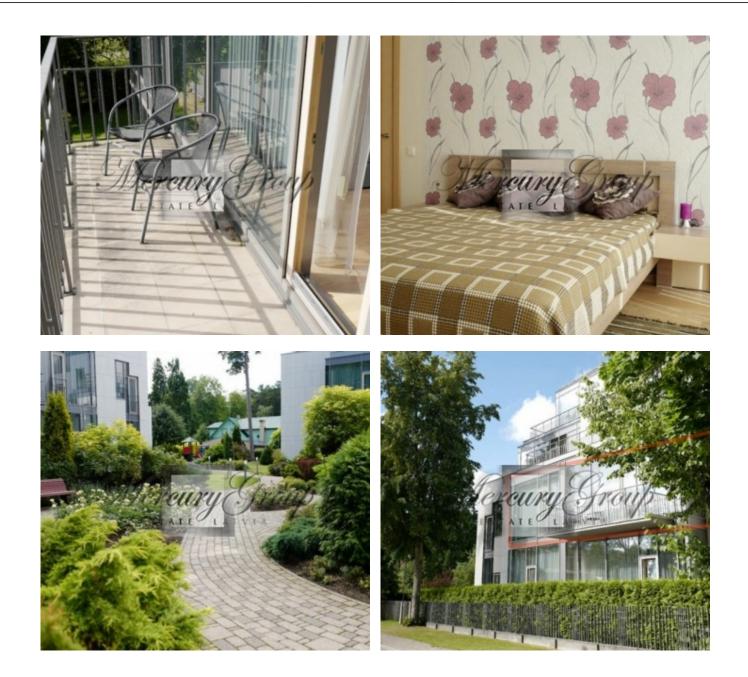

#### Description

We offer for sale a spacious apartment in the new project Jurmala Residence.

The project is located in the quiet center of Jurmala, at a distance of 300 meters from the sandy beach surrounded by private houses. Within 50 meters from the project there is an amazing, evergreen pine forest. The distance to the Riga airport is 18 kilometers, to the center of Riga is 26 kilometers. Convenient transport connections - nearby are public transport stops and a railway station. Well-developed infrastructure, many hotels and sanatoriums offer they guests the most modern health and therapeutic SPA procedures, as well as gyms, swimming pools, tennis courts, etc. The territory of the complex is landscaped and fenced, there is a children's playground. Inside the building there is a Children's Sport club providing dance lessons and other activities.

The apartment is located on the second floor and consists of a spacious living room, two bedrooms and two bathrooms. High ceilings and large windows make the premises spacious and bright.

The price includes a place in the underground car parking and a storage room.