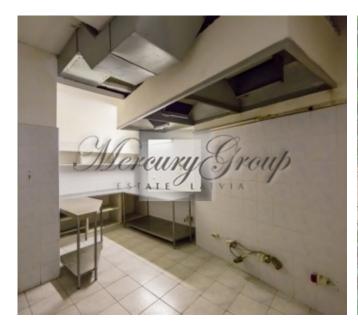

### **Advantages:**

- Location the center of stay for most tourists (historical places, squares, tourist routes, restaurants and cafes);
- Developed floor planning;
- Opposite a large car park.

Commercial premises of the basement floor and on the 1st floor could be use as a restaurant or a coffee shop (there is an equipped kitchen for the restaurant).