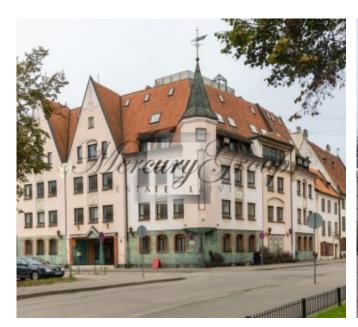

ID code: 5869

Location: Riga / Old Town / Peldu (Old

Town)

**Commercial premises, Hotels** Type:

House type: **Individual project** 

Rooms: Floor: 1/6

Size: 691.40 m<sup>2</sup>

1986 Year built: Sewage: municipal Water: municipal

### **Description**

For rent is offered restaurant premises in Old Riga! Beautiful building, great location, developed infrastructure. A lot of tourists and sights are all around. The building was built in 1986.

### **Advantages:**

- Location the center of stay for most tourists (historical places, squares, tourist routes, restaurants and cafes);
- Developed floor planning;
- Opposite a large car park.

Commercial premises of the basement floor and on the 1st floor could be use as a restaurant or a coffee shop (there is an equipped kitchen for the restaurant).