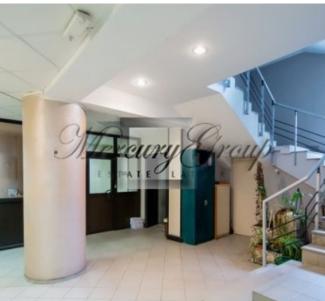

### **Description**

For rent is offered restaurant premises in Old Riga! Beautiful building, great location, developed infrastructure. A lot of tourists and sights are all around. The building was built in 1986.

### **Advantages:**

- Location the center of stay for most tourists (historical places, squares, tourist routes, restaurants and cafes);
- Developed floor planning;
- Opposite a large car park.

Commercial premises of the basement floor and on the 1st floor could be use as a restaurant or a coffee shop (there is an equipped kitchen for the restaurant).