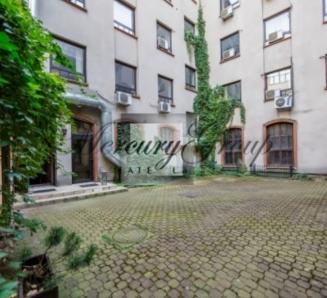

### **Description**

For rent is offered restaurant premises in Old Riga! Beautiful building, great location, developed infrastructure. A lot of tourists and sights are all around. The building was built in 1986.

### **Advantages:**

- Location the center of stay for most tourists (historical places, squares, tourist routes, restaurants and cafes);
- Developed floor planning;
- Opposite a large car park.

Commercial premises of the basement floor and on the 1st floor could be use as a restaurant or a coffee shop (there is an equipped kitchen for the restaurant).