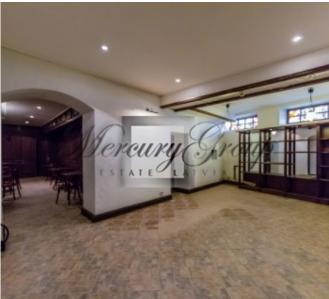

### **Description**

For rent is offered restaurant premises in Old Riga! Beautiful building, great location, developed infrastructure. A lot of tourists and sights are all around. The building was built in 1986.

### **Advantages:**

- Location the center of stay for most tourists (historical places, squares, tourist routes, restaurants and cafes);
- Developed floor planning;
- Opposite a large car park.

Commercial premises of the basement floor and on the 1st floor could be use as a restaurant or a coffee shop (there is an equipped kitchen for the restaurant).