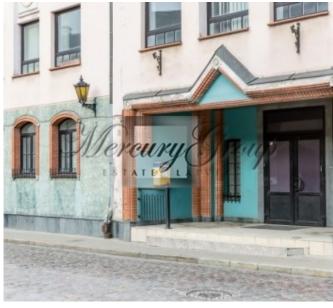

### **Description**

For rent is offered restaurant premises in Old Riga! Beautiful building, great location, developed infrastructure. A lot of tourists and sights are all around. The building was built in 1986.

### **Advantages:**

- Location the center of stay for most tourists (historical places, squares, tourist routes, restaurants and cafes);
- Developed floor planning;
- Opposite a large car park.

Commercial premises of the basement floor and on the 1st floor could be use as a restaurant or a coffee shop (there is an equipped kitchen for the restaurant).