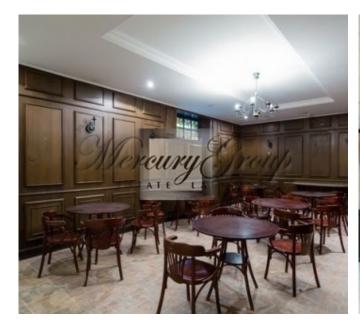

### **Description**

For rent is offered restaurant premises in Old Riga! Beautiful building, great location, developed infrastructure. A lot of tourists and sights are all around. The building was built in 1986.

### **Advantages:**

- Location the center of stay for most tourists (historical places, squares, tourist routes, restaurants and cafes);
- Developed floor planning;
- Opposite a large car park.

Commercial premises of the basement floor and on the 1st floor could be use as a restaurant or a coffee shop (there is an equipped kitchen for the restaurant).