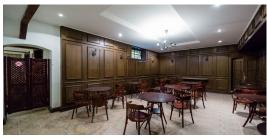

### **Description**

For rent is offered restaurant premises in Old Riga! Beautiful building, great location, developed infrastructure. A lot of tourists and sights are all around. The building was built in 1986.

### **Advantages:**

- Location the center of stay for most tourists (historical places, squares, tourist routes, restaurants and cafes);
- Developed floor planning;
- Opposite a large car park.

Commercial premises of the basement floor and on the 1st floor could be use as a restaurant or a coffee shop (there is an equipped kitchen for the restaurant).