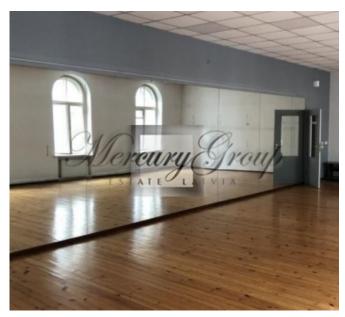

## **Description**

We offer for rent or purchase premises located on 3 levels with a total area of 340.4 m2. Earlier in the premises there was a dance studio / sports club. Ideally located in the twin center of Riga - in the neighborhood are renovated residential buildings, office centers and the Gallery Gallery shopping center.