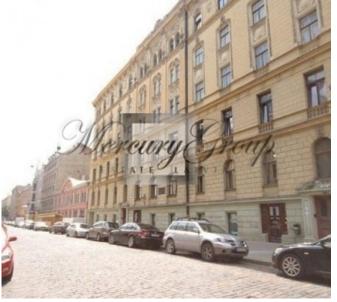

# ID: 2007 WWW.ESTATELATVIA.COM TEL./VIBER/WHATSAPP: + 371 26595522

ID code: **2007** 

Location: Riga / Centre / Blaumana
Type: Commercial premises
House type: Historical building

Size: **340.00 m<sup>2</sup>** 

## **Description**

We offer for rent or purchase premises located on 3 levels with a total area of 340.4 m2. Earlier in the premises there was a dance studio / sports club. Ideally located in the twin center of Riga - in the neighborhood are renovated residential buildings, office centers and the Gallery Gallery shopping center.