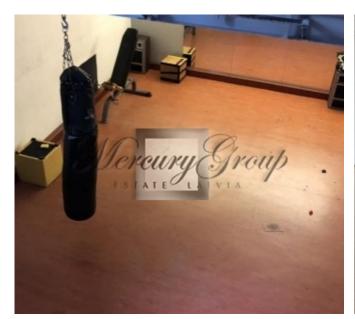

## **Description**

We offer for rent or purchase premises located on 3 levels with a total area of 340.4 m2. Earlier in the premises there was a dance studio / sports club. Ideally located in the twin center of Riga - in the neighborhood are renovated residential buildings, office centers and the Gallery Gallery shopping center.