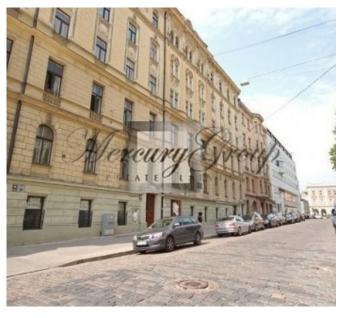

# ID: 2007 WWW.ESTATELATVIA.COM TEL./VIBER/WHATSAPP: + 371 26595522

ID code: **2007** 

Location: Riga / Centre / Blaumana
Type: Commercial premises
House type: Historical building

Size: **340.00 m<sup>2</sup>** 

## **Description**

We offer for rent or purchase premises located on 3 levels with a total area of 340.4 m2. Earlier in the premises there was a dance studio / sports club. Ideally located in the twin center of Riga - in the neighborhood are renovated residential buildings, office centers and the Gallery Gallery shopping center.