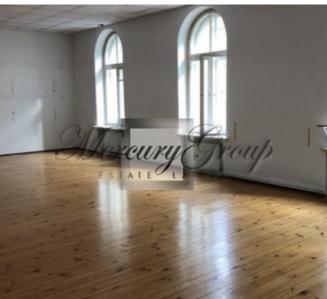

## **Description**

We offer for rent or purchase premises located on 3 levels with a total area of 340.4 m2. Earlier in the premises there was a dance studio / sports club. Ideally located in the twin center of Riga - in the neighborhood are renovated residential buildings, office centers and the Gallery Gallery shopping center.