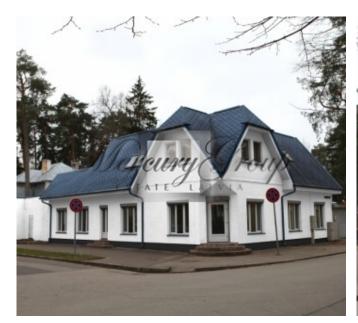

## ID: 6000 WWW.ESTATELATVIA.COM TEL./VIBER/WHATSAPP: + 37129642499

ID code: **6000** 

Location: Jurmala and region / Lielupe / Bulduru prospekts (Lielupe)

Type: House ownerships,

Commercial premises,

**Investment projects** 

## **Description**

House ownership in Jurmala, Bulduri, for sale. The object is located close to the seaside. Tennis courts - in just several minutes' walk. Rimi shop, Aquapark and Jomas street with restaurants, shops and Dzintari concert hall - in several minutes' drive.

The property is suitable for residential and commercial purposes. Needs inside renovation. Electrical heating, possible to change to gas heating. Parking for 2-3 cars available.