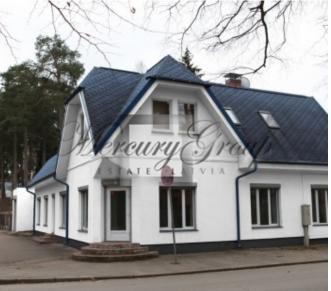

## ID: 6000 WWW.ESTATELATVIA.COM TEL./VIBER/WHATSAPP: + 37129642499

ID code: **6000** 

Location: Jurmala and region / Lielupe / Bulduru prospekts (Lielupe)

Type: House ownerships,

Commercial premises,

**Investment projects** 

## **Description**

House ownership in Jurmala, Bulduri, for sale. The object is located close to the seaside. Tennis courts - in just several minutes' walk. Rimi shop, Aquapark and Jomas street with restaurants, shops and Dzintari concert hall - in several minutes' drive.

The property is suitable for residential and commercial purposes. Needs inside renovation. Electrical heating, possible to change to gas heating. Parking for 2-3 cars available.