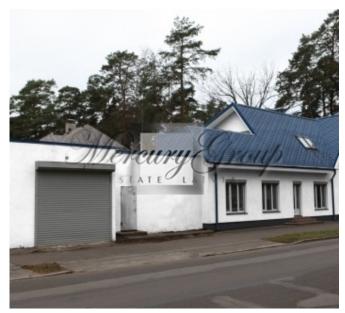

## ID: 6000 WWW.ESTATELATVIA.COM TEL./VIBER/WHATSAPP: + 37129642499

ID code: **6000** 

Location: Jurmala and region / Lielupe / Bulduru prospekts (Lielupe)

Type: House ownerships,

Commercial premises,

**Investment projects** 

The property is suitable for residential and commercial purposes. Needs inside renovation. Electrical heating, possible to change to gas heating. Parking for 2-3 cars available.