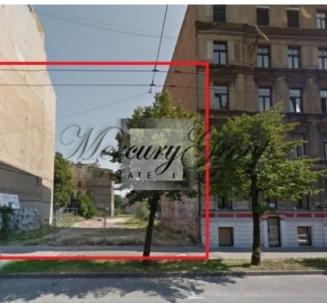

### Description

The land site of 1228 m2 total area is located in the historical centre of Riga City in Ģertrūdes Street. A beautiful landscape of the towers of the Old Town can be viewed from a potentially new building as there are no multi-storied buildings erected opposite the land site. Good location, only 15 minute walk till central station and old town, few steps to the nearest shops, banks, schools etc. Well developed transport infrastructure. On the land there is a house for renovation or deconstruction, 800 m2, for 10 apartments, built in the end of the 19th century.

The land site is secured with a developed and agreed technical design for licensed construction work of a multi-storey residential house.

Valid construction permit until July 2019 with possibility to extend it for three more years. Ready to start construction works.