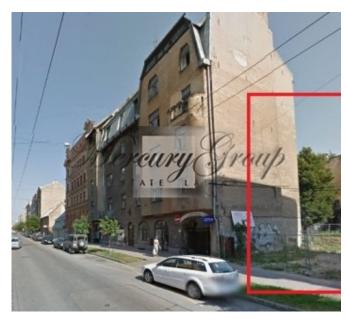

### Description

The land site of 1228 m2 total area is located in the historical centre of Riga City in Ģertrūdes Street. A beautiful landscape of the towers of the Old Town can be viewed from a potentially new building as there are no multi-storied buildings erected opposite the land site. Good location, only 15 minute walk till central station and old town, few steps to the nearest shops, banks, schools etc. Well developed transport infrastructure. On the land there is a house for renovation or deconstruction, 800 m2, for 10 apartments, built in the end of the 19th century.

Total area of the building after reconstruction, including the building being reconstructed - 1800 m2, located in 6 storevs.

Number of parking lots - 20. Number of apartments - 29.

Saleable area of apartments, excluding balonies and terraces - 1530 m2.