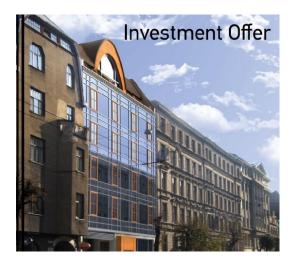

### Description

The land site of 1228 m2 total area is located in the historical centre of Riga City in Ģertrūdes Street. A beautiful landscape of the towers of the Old Town can be viewed from a potentially new building as there are no multi-storied buildings erected opposite the land site. Good location, only 15 minute walk till central station and old town, few steps to the nearest shops, banks, schools etc. Well developed transport infrastructure. On the land there is a house for renovation or deconstruction, 800 m2, for 10 apartments, built in the end of the 19th century.

Total area of the building after reconstruction, including the building being reconstructed - 1800 m2, located in 6 storevs.

Number of parking lots - 20. Number of apartments - 29.

Saleable area of apartments, excluding balonies and terraces - 1530 m2.