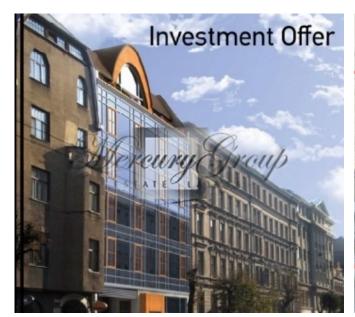

### Description

The land site of 1228 m2 total area is located in the historical centre of Riga City in Ģertrūdes Street. A beautiful landscape of the towers of the Old Town can be viewed from a potentially new building as there are no multi-storied buildings erected opposite the land site. Good location, only 15 minute walk till central station and old town, few steps to the nearest shops, banks, schools etc. Well developed transport infrastructure. On the land there is a house for renovation or deconstruction, 800 m2, for 10 apartments, built in the end of the 19th century.

Total area of the building after reconstruction, including the building being reconstructed - 1800 m2, located in 6 storevs.

Number of parking lots - 20. Number of apartments - 29.

Saleable area of apartments, excluding balonies and terraces - 1530 m2.