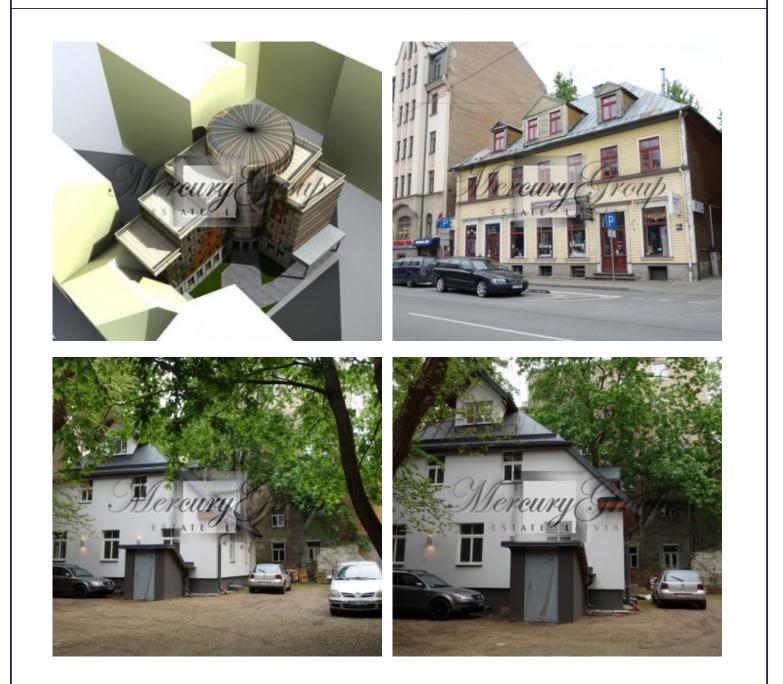

Location: Type: House type: Rooms: Size: Land area: **Price:** 

ID code:

3698 Riga / Centre / Lacplesa House ownerships, Investment projects New project 40 1220.00 m<sup>2</sup> 1051.00 m<sup>2</sup> To buy: 1 750 000 EUR

## Description

Land plot with two buildings is located in the business center of Riga, on the prestigious street Lačplēša- just 5 minutes away from Old Town.

This location is perfect for any type of business- surrounded by parks, shops, offices, restaurants and active flow of people.

Currently there are two building located on the land plot-

1) facade building with commercial premises and 4 apartments (total size 1 000 m2)

2) building in the yard - small apartments for rent, just renovated (250 m2)

It is possible to demolish both buildings and construct office, hotel or apartment building with underground parking,max. height of the project 26 m2.

Julia Barsukova Sales and Investments Associate GSM: +37129128323, E-mail: julia@mgroup.lv