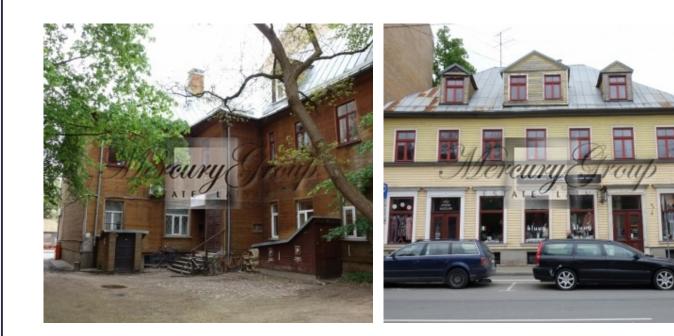

Currently there are two building located on the land plot-

1) facade building with commercial premises and 4 apartments (total size 1 000 m2)

2) building in the yard - small apartments for rent, just renovated (250 m2)