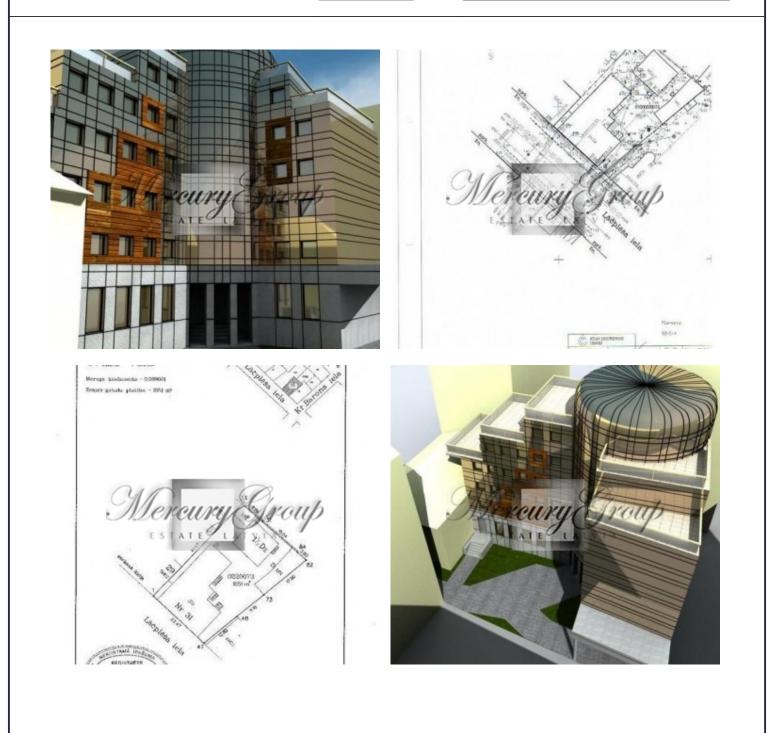

Currently there are two building located on the land plot-

1) facade building with commercial premises and 4 apartments (total size 1 000 m2)

2) building in the yard - small apartments for rent, just renovated (250 m2)

It is possible to demolish both buildings and construct office, hotel or apartment building with underground parking,max. height of the project 26 m2.

Julia Barsukova Sales and Investments Associate GSM: +37129128323, E-mail: julia@mgroup.lv