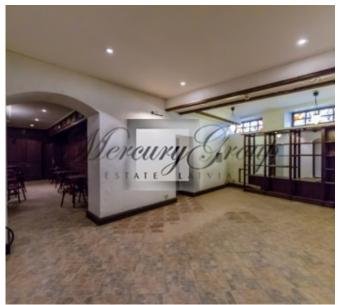

5th floor - 339,40 sq.m. - 16 rooms;

6th floor - 137,80 sq.m. - 2 rooms.

Basement floor - 314,80 sq.m. Commercial premises of the basement floor could be use as a restaurant

or a coffee shop, (there is an equipped kitchen for the restaurant).

Restaurant premises rental price: 15-20 EUR/sq.m. + VAT + utilities.

All amenities: urban communications, elevator.

Additionally, by using the building on Grecinieku street, the first floor and basement can be fitted with SPA center and floors 2-6 - with 12 luxury suites.