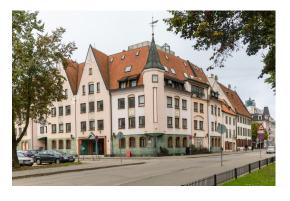

## **Description**

For rent is offered office and apartment building located in the most prestigious area of Riga city - the Old Town.

### History:

The building was built in 1986. Construction materials were delivered from all over the Baltic states according to Riga traditions; roof tiles were delivered from Lithuania, cast iron grates from Livani, section bricks for finishing of windows from Lode, windows - from Finland and decorative marble from Karelia. The building blended perfectly in its surroundings representing a link between the modern Soviet period architecture and preserved historical buildings.

### **Advantages:**

- Location the center of stay for most tourists (historical places, squares, tourist routes, restaurants and cafes);
- Developed floor planning;
- Opposite a large car park.

The proposal for building future use - a hotel.

The building is not an architectural monument.

Land plot area - 902 sq.m.

Office rooms from the 2nd up to 6th floor:

1st floor - 376,60 sq.m. - 6 rooms; 2nd floor - 516,20 sq.m. - 17 rooms;

3rd floor - 514,40 sq.m. - 20 rooms; 4th floor - 440,20 sq.m. - 18 rooms;