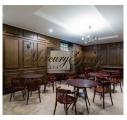

5th floor - 339,40 sq.m. - 16 rooms;

6th floor - 137,80 sq.m. - 2 rooms.

Basement floor - 314,80 sq.m. Commercial premises of the basement floor could be use as a restaurant

or a coffee shop, (there is an equipped kitchen for the restaurant).

Restaurant premises rental price: 15-20 EUR/sq.m. + VAT + utilities.

All amenities: urban communications, elevator.

Additionally, by using the building on Grecinieku street, the first floor and basement can be fitted with SPA center and floors 2-6 - with 12 luxury suites.