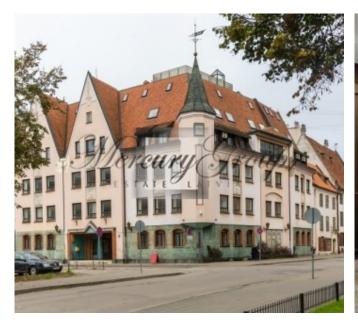

## **Description**

For rent is offered office and apartment building located in the most prestigious area of Riga city - the Old Town.

### History:

The building was built in 1986. Construction materials were delivered from all over the Baltic states according to Riga traditions; roof tiles were delivered from Lithuania, cast iron grates from Livani, section bricks for finishing of windows from Lode, windows - from Finland and decorative marble from Karelia. The building blended perfectly in its surroundings representing a link between the modern Soviet period architecture and preserved historical buildings.

### **Advantages:**

- Location the center of stay for most tourists (historical places, squares, tourist routes, restaurants and cafes);
- Developed floor planning;
- Opposite a large car park.

The proposal for building future use - a hotel.

The building is not an architectural monument.

Land plot area - 902 sq.m.

Office rooms from the 2nd up to 6th floor:

1st floor - 376,60 sq.m. - 6 rooms; 2nd floor - 516,20 sq.m. - 17 rooms;

3rd floor - 514,40 sq.m. - 20 rooms; 4th floor - 440,20 sq.m. - 18 rooms;