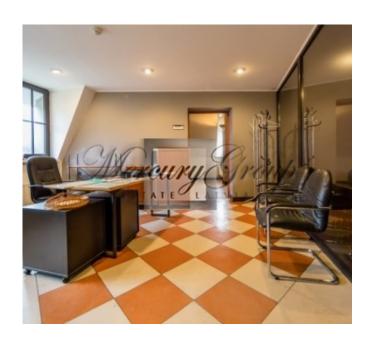

The building is not an architectural monument.

Land plot area - 902 sq.m.

Office rooms from the 2nd up to 6th floor:

1st floor - 376,60 sq.m. - 6 rooms; 2nd floor - 516,20 sq.m. - 17 rooms;

3rd floor - 514,40 sq.m. - 20 rooms; 4th floor - 440,20 sq.m. - 18 rooms;

5th floor - 339,40 sq.m. - 16 rooms;

6th floor - 137,80 sq.m. - 2 rooms.

Basement floor - 314,80 sq.m. Commercial premises of the basement floor could be use as a restaurant

or a coffee shop, (there is an equipped kitchen for the restaurant).