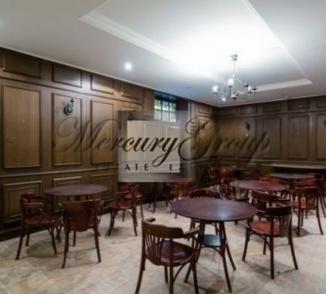

5th floor - 339,40 sq.m. - 16 rooms;

6th floor - 137,80 sq.m. - 2 rooms.

Basement floor - 314,80 sq.m. Commercial premises of the basement floor could be use as a restaurant

or a coffee shop, (there is an equipped kitchen for the restaurant).

Restaurant premises rental price: 15-20 EUR/sq.m. + VAT + utilities.

All amenities: urban communications, elevator.

Additionally, by using the building on Grecinieku street, the first floor and basement can be fitted with SPA center and floors 2-6 - with 12 luxury suites.