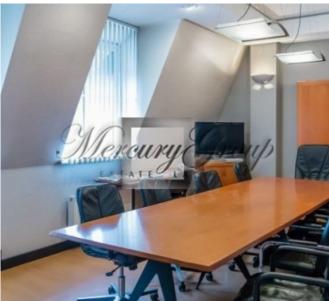

The building is not an architectural monument.

Land plot area - 902 sq.m.

Office rooms from the 2nd up to 6th floor:

1st floor - 376,60 sq.m. - 6 rooms; 2nd floor - 516,20 sq.m. - 17 rooms;

3rd floor - 514,40 sq.m. - 20 rooms; 4th floor - 440,20 sq.m. - 18 rooms;

5th floor - 339,40 sq.m. - 16 rooms;

6th floor - 137,80 sq.m. - 2 rooms.

Basement floor - 314,80 sq.m. Commercial premises of the basement floor could be use as a restaurant

or a coffee shop, (there is an equipped kitchen for the restaurant).