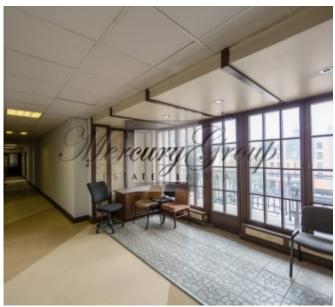

## **Description**

For rent is offered office and apartment building located in the most prestigious area of Riga city - the Old Town.

### **Advantages:**

- Location the center of stay for most tourists (historical places, squares, tourist routes, restaurants and cafes);
- Developed floor planning;
- Opposite a large car park.

The proposal for building future use - a hotel.

The building is not an architectural monument.

Land plot area - 902 sq.m.

Office rooms from the 2nd up to 6th floor:

1st floor - 376,60 sq.m. - 6 rooms; 2nd floor - 516,20 sq.m. - 17 rooms;

3rd floor - 514,40 sq.m. - 20 rooms; 4th floor - 440,20 sq.m. - 18 rooms;