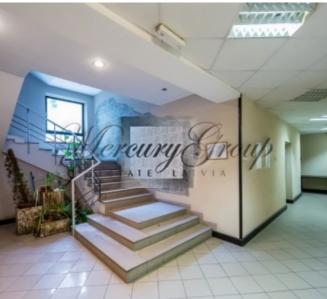

Restaurant premises rental price: 15-20 EUR/sq.m. + VAT + utilities.

All amenities: urban communications, elevator.

Additionally, by using the building on Grecinieku street, the first floor and basement can be fitted with SPA center and floors 2-6 - with 12 luxury suites.