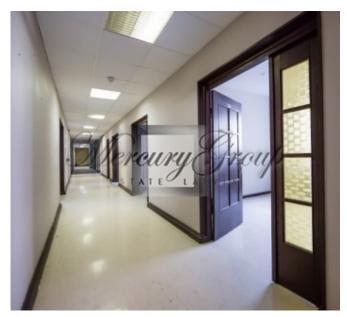

The building is not an architectural monument.

Land plot area - 902 sq.m.

Office rooms from the 2nd up to 6th floor:

1st floor - 376,60 sq.m. - 6 rooms; 2nd floor - 516,20 sq.m. - 17 rooms;

3rd floor - 514,40 sq.m. - 20 rooms; 4th floor - 440,20 sq.m. - 18 rooms;