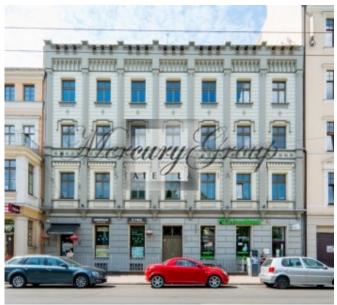

#### **Description**

The building for renovation is located in the superb part of Riga - Merkela street, right across the Vermana park, the facade part of the building facing the side of the park. Nearby there are such important buildings as: the main building of the University of Latvia, Riga Latvian Society, National Opera, popular restaurants Biblioteka Nr 1 and Tokyo City. The Old town is in just several min. walk through a nice park - Bastejkalns. Also in the walking distance there are big shopping centers Origo and Stockmann, Riga Central Market, Riga Central Station, as well as the historical Berga Bazars.

Commercial premises on the first floor and 23 apartments. The facades of the buildings are in good condition and do not require much investment.