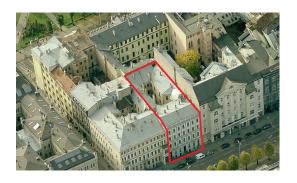

#### **Description**

The building for renovation is located in the superb part of Riga - Merkela street, right across the Vermana park, the facade part of the building facing the side of the park. Nearby there are such important buildings as: the main building of the University of Latvia, Riga Latvian Society, National Opera, popular restaurants Biblioteka Nr 1 and Tokyo City. The Old town is in just several min. walk through a nice park - Bastejkalns. Also in the walking distance there are big shopping centers Origo and Stockmann, Riga Central Market, Riga Central Station, as well as the historical Berga Bazars.

Commercial premises on the first floor and 23 apartments. The facades of the buildings are in good condition and do not require much investment.