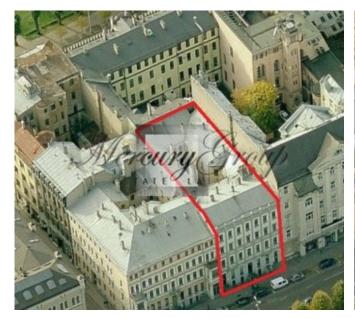

#### **Description**

The building for renovation is located in the superb part of Riga - Merkela street, right across the Vermana park, the facade part of the building facing the side of the park. Nearby there are such important buildings as: the main building of the University of Latvia, Riga Latvian Society, National Opera, popular restaurants Biblioteka Nr 1 and Tokyo City. The Old town is in just several min. walk through a nice park - Bastejkalns. Also in the walking distance there are big shopping centers Origo and Stockmann, Riga Central Market, Riga Central Station, as well as the historical Berga Bazars.

Commercial premises on the first floor and 23 apartments. The facades of the buildings are in good condition and do not require much investment.