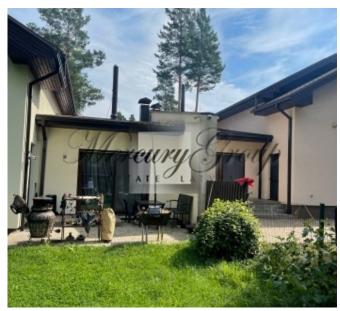

#### Description

House in an elite area, surrounded by a pine forest near the lake. The location of the house is ideal for those who want to spend time away from the city noise, but be at a reasonable distance from all city infrastructure. All necessary institutions are close by (schools, shops, medical facilities, etc.).

The road to the center of Riga takes only 25 minutes by car, and 30 minutes to the sea. The house is offered with a full high quality finish, fully furnished and equipped with household appliances.

Prestigious place, respectable neighbors. The new settlement of Sunishi is a closed type with expensive houses. The closest to such districts of Riga as Mezciems, Plavnieki and Purvciems.