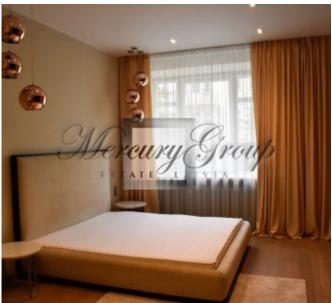

#### Description

We offer for a long-term rental a wonderful 3-bedroom apartment in a prestigious area of Riga - a quiet center in the area of embassies.

The apartment is fully furnished with quality furniture, appliances and exclusive sanitary ware. Designer repair.

The apartment consists of a living room combined with a kitchen, two spacious bedrooms, a cabinet (which can be used as a third bedroom), two bathrooms and a utility room with a washing machine. One bathroom with a bathtub, the other with a shower, both with underfloor heating.