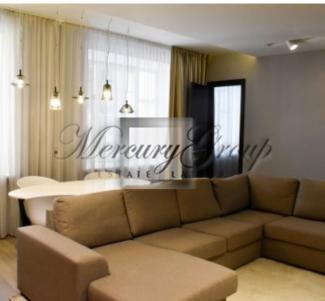

#### Description

We offer for a long-term rental a wonderful 3-bedroom apartment in a prestigious area of Riga - a quiet center in the area of embassies.

The apartment is fully furnished with quality furniture, appliances and exclusive sanitary ware. Designer repair.

The apartment consists of a living room combined with a kitchen, two spacious bedrooms, a cabinet (which can be used as a third bedroom), two bathrooms and a utility room with a washing machine. One bathroom with a bathtub, the other with a shower, both with underfloor heating.