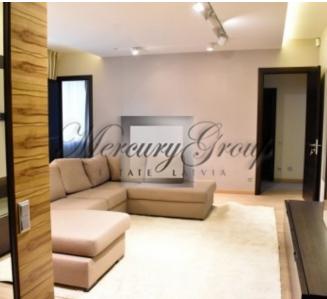

#### Description

We offer for a long-term rental a wonderful 3-bedroom apartment in a prestigious area of Riga - a quiet center in the area of embassies.

The apartment is fully furnished with quality furniture, appliances and exclusive sanitary ware. Designer repair.

The apartment consists of a living room combined with a kitchen, two spacious bedrooms, a cabinet (which can be used as a third bedroom), two bathrooms and a utility room with a washing machine. One bathroom with a bathtub, the other with a shower, both with underfloor heating.