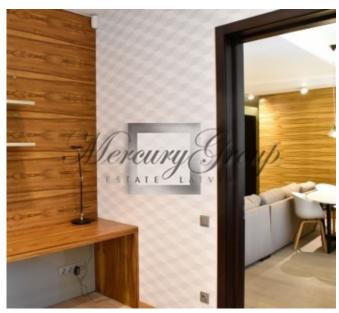

#### Description

We offer for a long-term rental a wonderful 3-bedroom apartment in a prestigious area of Riga - a quiet center in the area of embassies.

The apartment is fully furnished with quality furniture, appliances and exclusive sanitary ware. Designer repair.

The apartment consists of a living room combined with a kitchen, two spacious bedrooms, a cabinet (which can be used as a third bedroom), two bathrooms and a utility room with a washing machine. One bathroom with a bathtub, the other with a shower, both with underfloor heating.