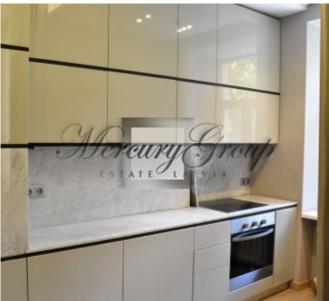

#### Description

We offer for a long-term rental a wonderful 3-bedroom apartment in a prestigious area of Riga - a quiet center in the area of embassies.

The apartment is fully furnished with quality furniture, appliances and exclusive sanitary ware. Designer repair.

The apartment consists of a living room combined with a kitchen, two spacious bedrooms, a cabinet (which can be used as a third bedroom), two bathrooms and a utility room with a washing machine. One bathroom with a bathtub, the other with a shower, both with underfloor heating.