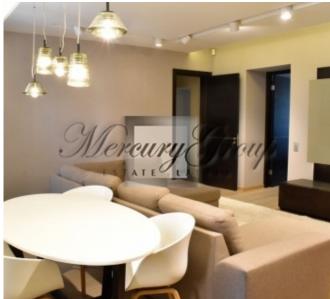

#### Description

We offer for a long-term rental a wonderful 3-bedroom apartment in a prestigious area of Riga - a quiet center in the area of embassies.

The apartment is fully furnished with quality furniture, appliances and exclusive sanitary ware. Designer repair.

The apartment consists of a living room combined with a kitchen, two spacious bedrooms, a cabinet (which can be used as a third bedroom), two bathrooms and a utility room with a washing machine. One bathroom with a bathtub, the other with a shower, both with underfloor heating.