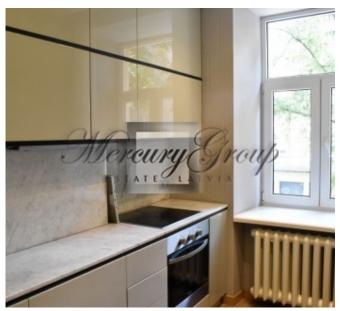

#### Description

We offer for a long-term rental a wonderful 3-bedroom apartment in a prestigious area of Riga - a quiet center in the area of embassies.

The apartment is fully furnished with quality furniture, appliances and exclusive sanitary ware. Designer repair.

The apartment consists of a living room combined with a kitchen, two spacious bedrooms, a cabinet (which can be used as a third bedroom), two bathrooms and a utility room with a washing machine. One bathroom with a bathtub, the other with a shower, both with underfloor heating.