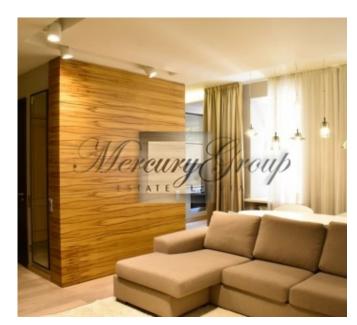

#### Description

We offer for a long-term rental a wonderful 3-bedroom apartment in a prestigious area of Riga - a quiet center in the area of embassies.

The apartment is fully furnished with quality furniture, appliances and exclusive sanitary ware. Designer repair.

The apartment consists of a living room combined with a kitchen, two spacious bedrooms, a cabinet (which can be used as a third bedroom), two bathrooms and a utility room with a washing machine. One bathroom with a bathtub, the other with a shower, both with underfloor heating.