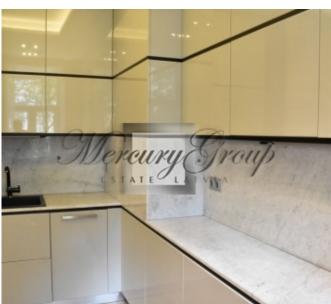

#### Description

We offer for a long-term rental a wonderful 3-bedroom apartment in a prestigious area of Riga - a quiet center in the area of embassies.

The apartment is fully furnished with quality furniture, appliances and exclusive sanitary ware. Designer repair.

The apartment consists of a living room combined with a kitchen, two spacious bedrooms, a cabinet (which can be used as a third bedroom), two bathrooms and a utility room with a washing machine. One bathroom with a bathtub, the other with a shower, both with underfloor heating.