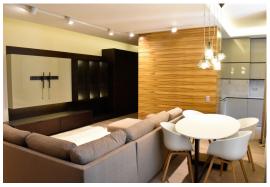

#### Description

We offer for a long-term rental a wonderful 3-bedroom apartment in a prestigious area of Riga - a quiet center in the area of embassies.

The apartment is fully furnished with quality furniture, appliances and exclusive sanitary ware. Designer repair.

The apartment consists of a living room combined with a kitchen, two spacious bedrooms, a cabinet (which can be used as a third bedroom), two bathrooms and a utility room with a washing machine. One bathroom with a bathtub, the other with a shower, both with underfloor heating.