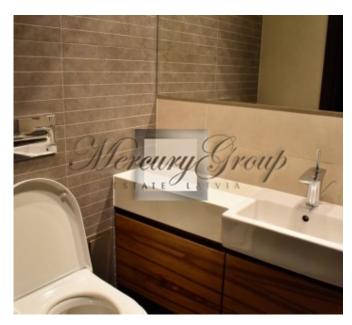

The apartment consists of a living room combined with a kitchen, two spacious bedrooms, a cabinet (which can be used as a third bedroom), two bathrooms and a utility room with a washing machine. One bathroom with a bathtub, the other with a shower, both with underfloor heating.