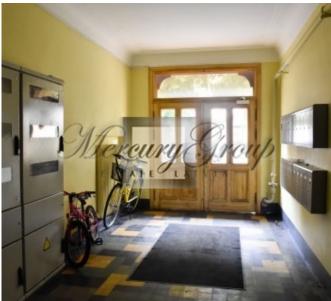

Entrance from the front side of the house, ennobled courtyard. Entrance to the staircase with a combination lock.

Free parking in the courtyard of the house, or additional paid parking on the street near the house (zone B).