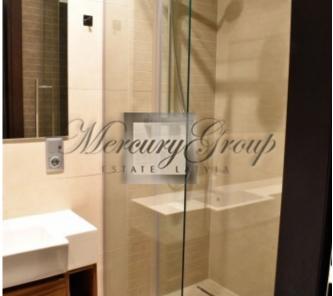

The apartment consists of a living room combined with a kitchen, two spacious bedrooms, a cabinet (which can be used as a third bedroom), two bathrooms and a utility room with a washing machine. One bathroom with a bathtub, the other with a shower, both with underfloor heating.