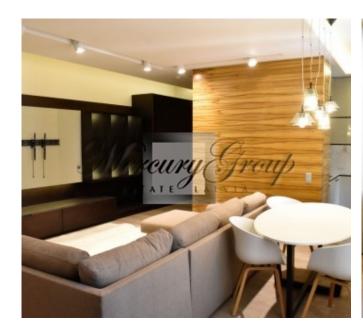

#### Description

We offer for a long-term rental a wonderful 3-bedroom apartment in a prestigious area of Riga - a quiet center in the area of embassies.

The apartment is fully furnished with quality furniture, appliances and exclusive sanitary ware. Designer repair.

The apartment consists of a living room combined with a kitchen, two spacious bedrooms, a cabinet (which can be used as a third bedroom), two bathrooms and a utility room with a washing machine. One bathroom with a bathtub, the other with a shower, both with underfloor heating.