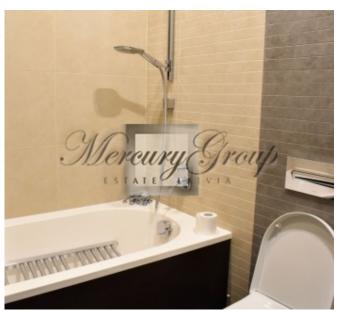

The apartment consists of a living room combined with a kitchen, two spacious bedrooms, a cabinet (which can be used as a third bedroom), two bathrooms and a utility room with a washing machine. One bathroom with a bathtub, the other with a shower, both with underfloor heating.