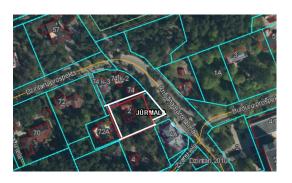

## ID: 1813 WWW.ESTATELATVIA.COM TEL./VIBER/WHATSAPP: + 37129642499

ID code: **1813** 

Location: Jurmala and region / Bulduri /

Kr. Barona

Type: Land Land area: 1957.00 m<sup>2</sup>

Price: To buy: 890 000 EUR

## **Description**

For sale is offered a lovely plot of land in the coastal resort town Jurmala, Bulduri for private construction. This nice plot of land is perfectly located near well-developed infrastructure and close to the sea. Maximum density is 25%; maximum number of stories - 2; permitted height is 12 m.

A land plot for construction in Bulduri (located between Bulduri and Dzintari railway stations). Very good location in the central part of Jurmala city. Only 150 m. to the sea.

The house is located in famous coastal town Jurmala (Bulduri) in 18 km from Riga City with villas, pine forests, resort hotels and all relevant infrastructures as sport and leisure complexes, aqua park and supermarkets. The property is situated in a quiet, picturesque area in 500 m distance from Riga's Bay seaside, and just 12 km from Riga international airport, with good access roads.

A very nice land plot of total area 1957 sq.m. All city communications, close to the sea side.