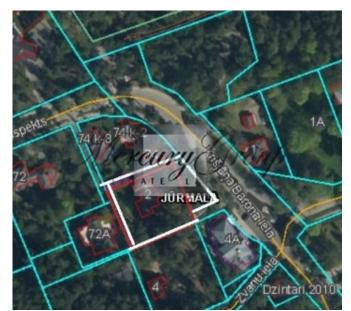

## ID: 1813 WWW.ESTATELATVIA.COM TEL./VIBER/WHATSAPP: + 37129642499

ID code: **1813** 

Location: Jurmala and region / Bulduri /

Kr. Barona

Type: Land Land area: 1957.00 m<sup>2</sup>

Price: To buy: 890 000 EUR

## **Description**

For sale is offered a lovely plot of land in the coastal resort town Jurmala, Bulduri for private construction. This nice plot of land is perfectly located near well-developed infrastructure and close to the sea. Maximum density is 25%; maximum number of stories - 2; permitted height is 12 m.

A land plot for construction in Bulduri (located between Bulduri and Dzintari railway stations). Very good location in the central part of Jurmala city. Only 150 m. to the sea.

The house is located in famous coastal town Jurmala (Bulduri) in 18 km from Riga City with villas, pine forests, resort hotels and all relevant infrastructures as sport and leisure complexes, aqua park and supermarkets. The property is situated in a quiet, picturesque area in 500 m distance from Riga's Bay seaside, and just 12 km from Riga international airport, with good access roads.

A very nice land plot of total area 1957 sq.m. All city communications, close to the sea side.