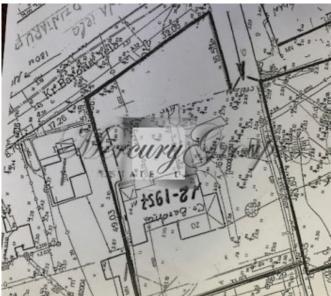

## ID: 1813 WWW.ESTATELATVIA.COM TEL./VIBER/WHATSAPP: + 37129642499

ID code: **1813** 

Location: Jurmala and region / Bulduri /

Kr. Barona

Type: Land Land area: 1957.00 m<sup>2</sup>

Price: To buy: 890 000 EUR

A very nice land plot of total area 1957 sq.m. All city communications, close to the sea side.