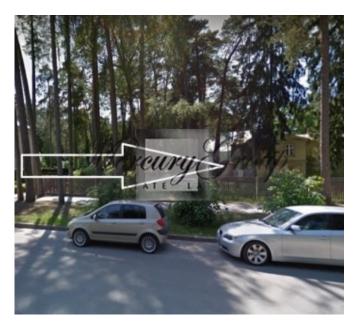

## **Description**

For sale is offered a lovely plot of land in the coastal resort town Jurmala, Bulduri for private construction. This nice plot of land is perfectly located near well-developed infrastructure and close to the sea. Maximum density is 25%; maximum number of stories - 2; permitted height is 12 m.

A land plot for construction in Bulduri (located between Bulduri and Dzintari railway stations). Very good location in the central part of Jurmala city. Only 150 m. to the sea.

The house is located in famous coastal town Jurmala (Bulduri) in 18 km from Riga City with villas, pine forests, resort hotels and all relevant infrastructures as sport and leisure complexes, aqua park and supermarkets. The property is situated in a quiet, picturesque area in 500 m distance from Riga's Bay seaside, and just 12 km from Riga international airport, with good access roads.