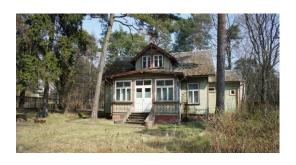

### **Description**

Landscaped plot of land of 1848 m2. The property is located near the forest, next to the river Lielupe, in a quiet place, only 15 minutes walk from the sea. There is a beautiful pine trees on the land plot. The house not a cultural monument, allowed to be demolished. All the necessary communications are present on the land plot. Engineering facilities connected to existing city network.