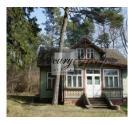

### **Description**

Landscaped plot of land of 1848 m2. The property is located near the forest, next to the river Lielupe, in a quiet place, only 15 minutes walk from the sea. There is a beautiful pine trees on the land plot. The house not a cultural monument, allowed to be demolished. All the necessary communications are present on the land plot. Engineering facilities connected to existing city network.