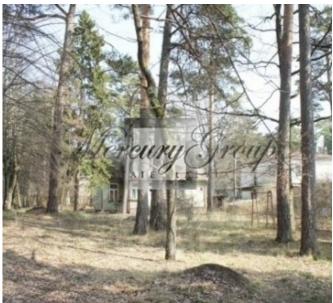

### **Description**

Landscaped plot of land of 1848 m2. The property is located near the forest, next to the river Lielupe, in a quiet place, only 15 minutes walk from the sea. There is a beautiful pine trees on the land plot. The house not a cultural monument, allowed to be demolished. All the necessary communications are present on the land plot. Engineering facilities connected to existing city network.