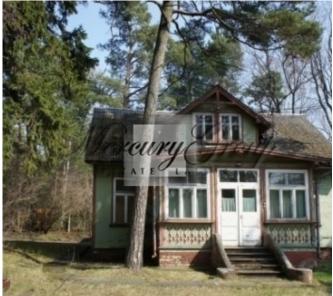

### **Description**

Landscaped plot of land of 1848 m2. The property is located near the forest, next to the river Lielupe, in a quiet place, only 15 minutes walk from the sea. There is a beautiful pine trees on the land plot. The house not a cultural monument, allowed to be demolished. All the necessary communications are present on the land plot. Engineering facilities connected to existing city network.

Developed infrastructure, nearby is the Concert Hall "Dzintari" Yacht Club, Līvu aqua park, tennis courts, a school, a kindergarten, few shops, a hospital and good public transport access. Only 500 m from the sea, 300 m to Lielupe River.