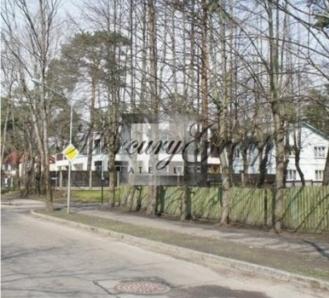

### **Description**

Landscaped plot of land of 1848 m2. The property is located near the forest, next to the river Lielupe, in a quiet place, only 15 minutes walk from the sea. There is a beautiful pine trees on the land plot. The house not a cultural monument, allowed to be demolished. All the necessary communications are present on the land plot. Engineering facilities connected to existing city network.

Developed infrastructure, nearby is the Concert Hall "Dzintari" Yacht Club, Līvu aqua park, tennis courts, a school, a kindergarten, few shops, a hospital and good public transport access. Only 500 m from the sea, 300 m to Lielupe River.