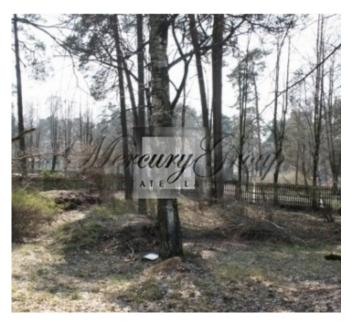

### **Description**

Landscaped plot of land of 1848 m2. The property is located near the forest, next to the river Lielupe, in a quiet place, only 15 minutes walk from the sea. There is a beautiful pine trees on the land plot. The house not a cultural monument, allowed to be demolished. All the necessary communications are present on the land plot. Engineering facilities connected to existing city network.