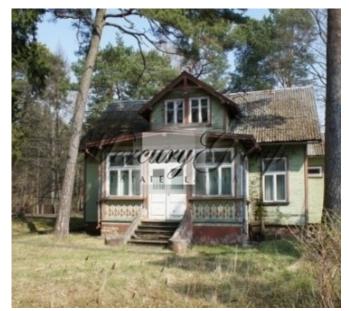

### **Description**

Landscaped plot of land of 1848 m2. The property is located near the forest, next to the river Lielupe, in a quiet place, only 15 minutes walk from the sea. There is a beautiful pine trees on the land plot. The house not a cultural monument, allowed to be demolished. All the necessary communications are present on the land plot. Engineering facilities connected to existing city network.