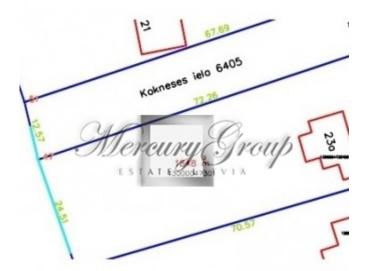

### **Description**

Landscaped plot of land of 1848 m2. The property is located near the forest, next to the river Lielupe, in a quiet place, only 15 minutes walk from the sea. There is a beautiful pine trees on the land plot. The house not a cultural monument, allowed to be demolished. All the necessary communications are present on the land plot. Engineering facilities connected to existing city network.