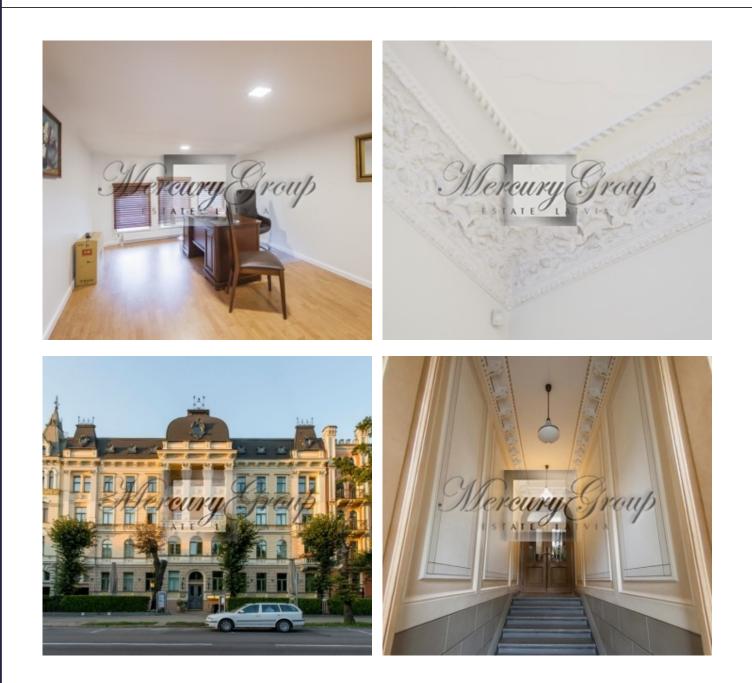

# Description

The building situated in the guite centre of Riga is surrounded by the beautiful Art Nouveau architecture. The building is located in the heart of Riga's commercial centre within a walking distance to the nearby embassies, headquarters of major banks, companies, ministries, schools, kindergartens, shops, cafes, hotels, restaurants and the Old Town. Convenient means of public transport.

Facade building, cultural and historical monument, renovated house. Enclosed yard, enclosed staircase.

TV:

The premises with total area 239.1 sq.m. are located on first floor of four story buildinging, from the facade side with a nice view to the park and Elizabetes street. The height of ceilings is 3,6 m. It is possible to adapt the premises and an apartment or divide in 2 separate apartaments, providing access to the devided premises from the courtyard staircase.