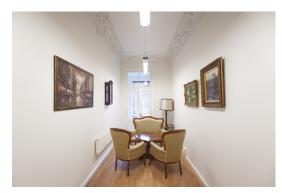

Facade building, cultural and historical monument, renovated house. Enclosed yard, enclosed staircase.

TV:

The premises with total area 239.1 sq.m. are located on first floor of four story buildinging, from the facade side with a nice view to the park and Elizabetes street. The height of ceilings is 3,6 m. It is possible to adapt the premises and an apartment or divide in 2 separate apartaments, providing access to the devided premises from the courtyard staircase.