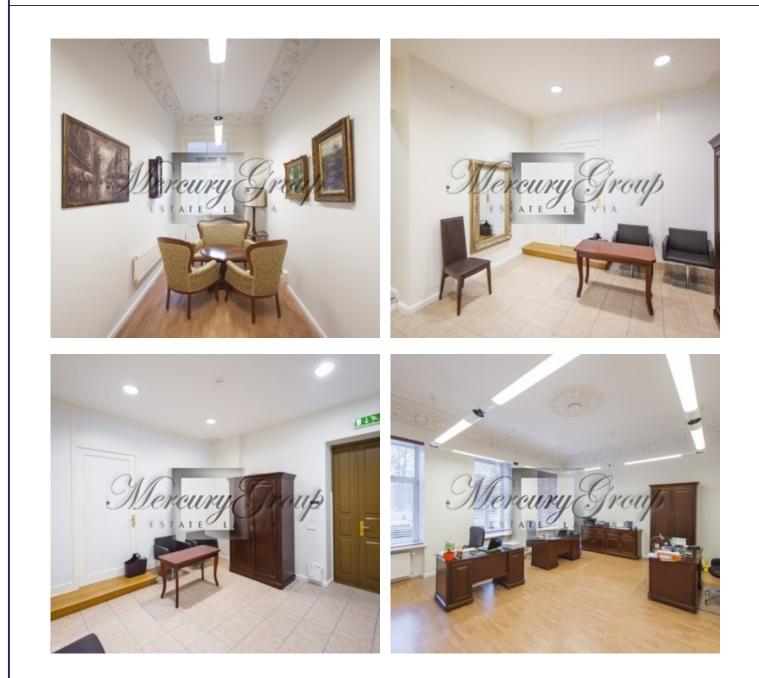

Facade building, cultural and historical monument, renovated house. Enclosed yard, enclosed staircase.

TV:

The premises with total area 239.1 sq.m. are located on first floor of four story buildinging, from the facade side with a nice view to the park and Elizabetes street. The height of ceilings is 3,6 m. It is possible to adapt the premises and an apartment or divide in 2 separate apartaments, providing access to the devided premises from the courtyard staircase.