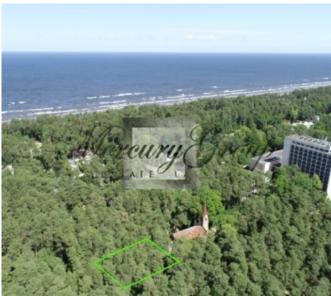

## ID: 9273 WWW.ESTATELATVIA.COM TEL./VIBER/WHATSAPP: + 37129642499

ID code: **9273** 

Location: Jurmala and region / Bulduri /

Kr. Barona

Type: Land

Land area: **3408.00 m<sup>2</sup>** 

Price: To buy: 750 000 EUR

## **Description**

We offer to purchase a plot of land located in the resort town of Jurmala, the area of Majori station, just a few hundred meters from the beach.

Excellent infrastructure, nearby the famous Jomas street, as well as the best restaurants, hotels and SPAs.

The land plot in accordance with the territorial plan of the city of Jurmala is located on the territory of public buildings (P1), the main use of which is the construction of commercial and non-commercial public institutions and facilities. The maximum building density is 40%.