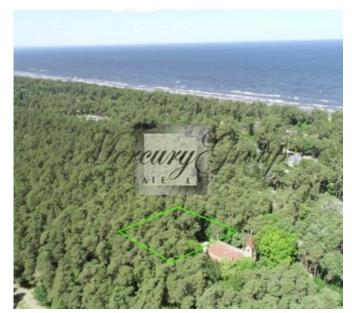

## ID: 9273 WWW.ESTATELATVIA.COM TEL./VIBER/WHATSAPP: + 37129642499

ID code: **9273** 

Location: Jurmala and region / Bulduri /

Kr. Barona

Type: Land

Land area: **3408.00 m<sup>2</sup>** 

Price: To buy: 750 000 EUR

## **Description**

We offer to purchase a plot of land located in the resort town of Jurmala, the area of Majori station, just a few hundred meters from the beach.

Excellent infrastructure, nearby the famous Jomas street, as well as the best restaurants, hotels and SPAs.

The land plot in accordance with the territorial plan of the city of Jurmala is located on the territory of public buildings (P1), the main use of which is the construction of commercial and non-commercial public institutions and facilities. The maximum building density is 40%.