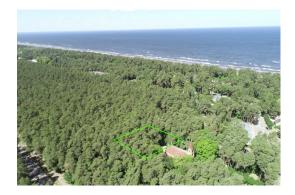

## ID: 9273 WWW.ESTATELATVIA.COM TEL./VIBER/WHATSAPP: + 37129642499

ID code: **9273** 

Location: Jurmala and region / Bulduri /

Kr. Barona

Type: Land

Land area: **3408.00 m<sup>2</sup>** 

Price: To buy: 750 000 EUR

## **Description**

We offer to purchase a plot of land located in the resort town of Jurmala, the area of Majori station, just a few hundred meters from the beach.

Excellent infrastructure, nearby the famous Jomas street, as well as the best restaurants, hotels and SPAs.

The land plot in accordance with the territorial plan of the city of Jurmala is located on the territory of public buildings (P1), the main use of which is the construction of commercial and non-commercial public institutions and facilities. The maximum building density is 40%.