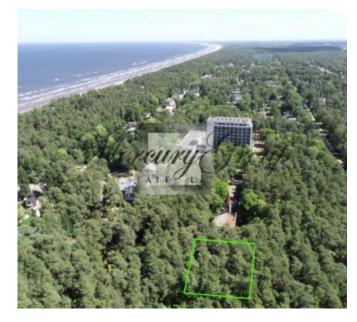

## ID: 9273 WWW.ESTATELATVIA.COM TEL./VIBER/WHATSAPP: + 37129642499

ID code: **9273** 

Location: Jurmala and region / Bulduri /

Kr. Barona

Type: Land

Land area: **3408.00 m<sup>2</sup>** 

Price: To buy: 750 000 EUR

## **Description**

We offer to purchase a plot of land located in the resort town of Jurmala, the area of Majori station, just a few hundred meters from the beach.

Excellent infrastructure, nearby the famous Jomas street, as well as the best restaurants, hotels and SPAs.

The land plot in accordance with the territorial plan of the city of Jurmala is located on the territory of public buildings (P1), the main use of which is the construction of commercial and non-commercial public institutions and facilities. The maximum building density is 40%.