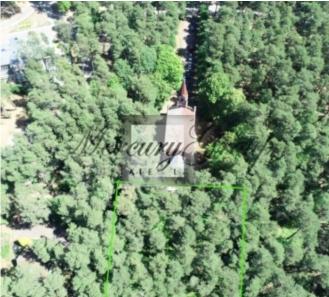

## ID: 9273 WWW.ESTATELATVIA.COM TEL./VIBER/WHATSAPP: + 37129642499

ID code: **9273** 

Location: Jurmala and region / Bulduri /

Kr. Barona

Type: Land

Land area: **3408.00 m<sup>2</sup>** 

Price: To buy: 750 000 EUR

## **Description**

We offer to purchase a plot of land located in the resort town of Jurmala, the area of Majori station, just a few hundred meters from the beach.

Excellent infrastructure, nearby the famous Jomas street, as well as the best restaurants, hotels and SPAs.

The land plot in accordance with the territorial plan of the city of Jurmala is located on the territory of public buildings (P1), the main use of which is the construction of commercial and non-commercial public institutions and facilities. The maximum building density is 40%.