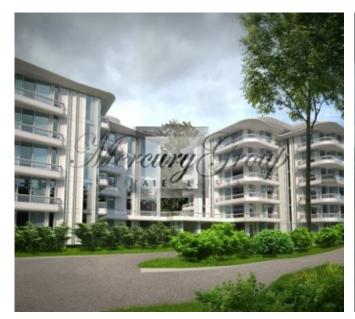

### **Description**

A unique plot in Jurmala for sale. The property is located in the historical center of Jurmala, within walking distance from all public infrastructure centers of the city and places of recreation (railway station, shopping centers, Dzintari concert hall, Gulf of Riga, etc.).

This plot of land is intended for the construction of one, two houses or for mixed development - a multi-storey building or hotel with an extensive green area. A plot of land is located next to the beach area. Near the nearby streets are all the necessary engineering services, including a gas pipeline. To the railway station 600 m.