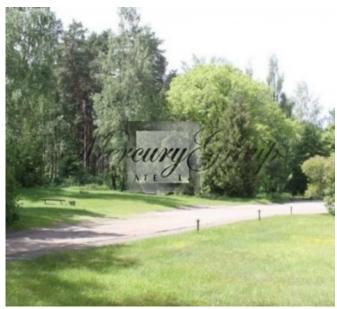

#### Description

Wonderful plot of land in an exclusive place on the Smerla street. The land plot is located very close to the city center, however, it is surrounded by a pine forest, creating a feeling of complete calm from the city noise and traffic. The plot consists of:

- land area of 9 306 sq. m;
- a building with an area of 2, 898 sq. m;
- all communications are in good condition city water supply, central city sewerage, gas, 400 kvA electricity transformer, central heating;
- asphalted access roads, territory;
- no red lines;
- the object is not a cultural monument (there is a certificate);
- there are public transport stops near the object;
- possible building private houses, row houses, apartment house, office building, shopping facility, education / health center, etc.
- the allowed building intensity is 220%, the building height is up to 6 floors (in accordance with the new planning of the Riga territory RTP2030, the territory for building of the mixed type JC2). Property is located: