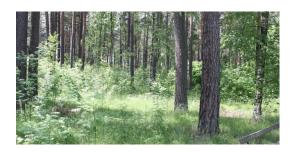

#### Description

Wonderful plot of land in an exclusive place on the Smerla street. The land plot is located very close to the city center, however, it is surrounded by a pine forest, creating a feeling of complete calm from the city noise and traffic. The plot consists of:

- land area of 9 306 sq. m;
- a building with an area of 2, 898 sq. m;
- all communications are in good condition city water supply, central city sewerage, gas, 400 kvA electricity transformer, central heating;
- asphalted access roads, territory;
- no red lines;
- the object is not a cultural monument (there is a certificate);
- there are public transport stops near the object;
- possible building private houses, row houses, apartment house, office building, shopping facility, education / health center, etc.
- the allowed building intensity is 220%, the building height is up to 6 floors (in accordance with the new planning of the Riga territory RTP2030, the territory for building of the mixed type JC2). Property is located: