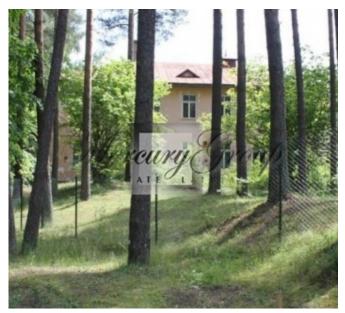

#### Description

Wonderful plot of land in an exclusive place on the Smerla street. The land plot is located very close to the city center, however, it is surrounded by a pine forest, creating a feeling of complete calm from the city noise and traffic. The plot consists of:

- land area of 9 306 sq. m;
- a building with an area of 2, 898 sq. m;
- all communications are in good condition city water supply, central city sewerage, gas, 400 kvA electricity transformer, central heating;
- asphalted access roads, territory;
- no red lines;
- the object is not a cultural monument (there is a certificate);
- there are public transport stops near the object;
- possible building private houses, row houses, apartment house, office building, shopping facility, education / health center, etc.
- the allowed building intensity is 220%, the building height is up to 6 floors (in accordance with the new planning of the Riga territory RTP2030, the territory for building of the mixed type JC2). Property is located: