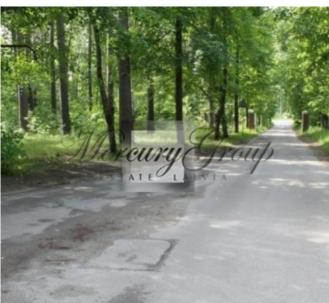

#### Description

Wonderful plot of land in an exclusive place on the Smerla street. The land plot is located very close to the city center, however, it is surrounded by a pine forest, creating a feeling of complete calm from the city noise and traffic. The plot consists of:

- land area of 9 306 sq. m;
- a building with an area of 2, 898 sq. m;
- all communications are in good condition city water supply, central city sewerage, gas, 400 kvA electricity transformer, central heating;
- asphalted access roads, territory;
- no red lines;
- the object is not a cultural monument (there is a certificate);
- there are public transport stops near the object;
- possible building private houses, row houses, apartment house, office building, shopping facility, education / health center, etc.
- the allowed building intensity is 220%, the building height is up to 6 floors (in accordance with the new planning of the Riga territory RTP2030, the territory for building of the mixed type JC2). Property is located: