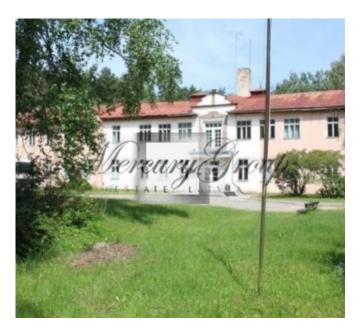

- land area of 9 306 sq. m;
- a building with an area of 2, 898 sq. m;
- all communications are in good condition city water supply, central city sewerage, gas, 400 kvA electricity transformer, central heating;
- asphalted access roads, territory;
- no red lines;
- the object is not a cultural monument (there is a certificate);
- there are public transport stops near the object;
- possible building private houses, row houses, apartment house, office building, shopping facility, education / health center, etc.
- the allowed building intensity is 220%, the building height is up to 6 floors (in accordance with the new planning of the Riga territory RTP2030, the territory for building of the mixed type JC2). Property is located: