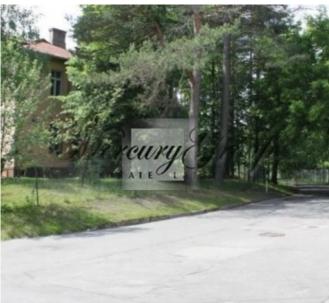

#### Description

Wonderful plot of land in an exclusive place on the Smerla street. The land plot is located very close to the city center, however, it is surrounded by a pine forest, creating a feeling of complete calm from the city noise and traffic. The plot consists of:

- land area of 9 306 sq. m;
- a building with an area of 2, 898 sq. m;
- all communications are in good condition city water supply, central city sewerage, gas, 400 kvA electricity transformer, central heating;
- asphalted access roads, territory;
- no red lines;
- the object is not a cultural monument (there is a certificate);
- there are public transport stops near the object;
- possible building private houses, row houses, apartment house, office building, shopping facility, education / health center, etc.
- the allowed building intensity is 220%, the building height is up to 6 floors (in accordance with the new planning of the Riga territory RTP2030, the territory for building of the mixed type JC2). Property is located:

10 minutes away from the city center;

2 minutes away from the shopping center Alpha;

Bikernieki sports complex is 2 minutes away;

Schools, kindergartens, various super-and hypermarkets, sports and entertainment centers, restaurants, etc. are 5-10 minutes away;