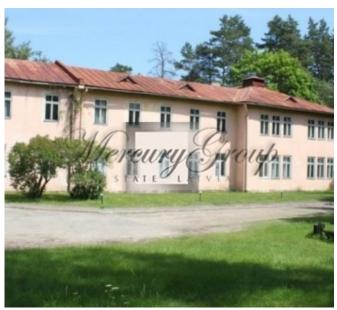

- land area of 9 306 sq. m;
- a building with an area of 2, 898 sq. m;
- all communications are in good condition city water supply, central city sewerage, gas, 400 kvA electricity transformer, central heating;
- asphalted access roads, territory;
- no red lines;
- the object is not a cultural monument (there is a certificate);
- there are public transport stops near the object;
- possible building private houses, row houses, apartment house, office building, shopping facility, education / health center, etc.
- the allowed building intensity is 220%, the building height is up to 6 floors (in accordance with the new planning of the Riga territory RTP2030, the territory for building of the mixed type JC2). Property is located: