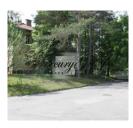

- land area of 9 306 sq. m;
- a building with an area of 2, 898 sq. m;
- all communications are in good condition city water supply, central city sewerage, gas, 400 kvA electricity transformer, central heating;
- asphalted access roads, territory;
- no red lines;
- the object is not a cultural monument (there is a certificate);
- there are public transport stops near the object;
- possible building private houses, row houses, apartment house, office building, shopping facility, education / health center, etc.
- the allowed building intensity is 220%, the building height is up to 6 floors (in accordance with the new planning of the Riga territory RTP2030, the territory for building of the mixed type JC2). Property is located: