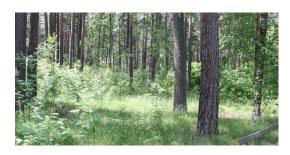

## Description

Wonderful plot of land in an exclusive place on the Smerla street. The land plot is located very close to the city center, however, it is surrounded by a pine forest, creating a feeling of complete calm from the city noise and traffic. The plot consists of:

- land area of 9 306 sq. m;
- a building with an area of 2, 898 sq. m;
- all communications are in good condition city water supply, central city sewerage, gas, 400 kvA electricity transformer, central heating;
- asphalted access roads, territory;
- no red lines;
- the object is not a cultural monument (there is a certificate);
- there are public transport stops near the object;
- possible building private houses, row houses, apartment house, office building, shopping facility, education / health center, etc.
- the allowed building intensity is 220%, the building height is up to 6 floors (in accordance with the new planning of the Riga territory RTP2030, the territory for building of the mixed type JC2). Property is located: