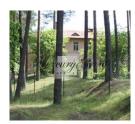

- land area of 9 306 sq. m;
- a building with an area of 2, 898 sq. m;
- all communications are in good condition city water supply, central city sewerage, gas, 400 kvA electricity transformer, central heating;
- asphalted access roads, territory;
- no red lines;
- the object is not a cultural monument (there is a certificate);
- there are public transport stops near the object;
- possible building private houses, row houses, apartment house, office building, shopping facility, education / health center, etc.
- the allowed building intensity is 220%, the building height is up to 6 floors (in accordance with the new planning of the Riga territory RTP2030, the territory for building of the mixed type JC2). Property is located: