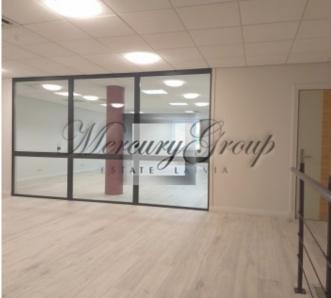

#### **Description**

An office in Teika area for rent. Nice, green neighbourhood. Convenient location with public transport stops nearby.

The office is situated on the 2nd floor and consists of 2 rooms - 46 m2 and 73 m2. On the same floor there is a kitchenette and WC.

The tenant of the premises will be guaranteed one parking space, which will be included in the rental price of the premises.

Rental price is 7 Eur per m2 + utilites + VAT 21% + management fee.