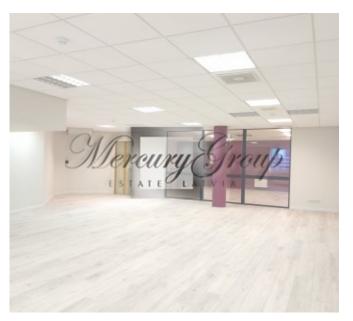

#### **Description**

An office in Teika area for rent. Nice, green neighbourhood. Convenient location with public transport stops nearby.

The office is situated on the 2nd floor and consists of 2 rooms - 46 m2 and 73 m2. On the same floor there is a kitchenette and WC.

The tenant of the premises will be guaranteed one parking space, which will be included in the rental price of the premises.

Rental price is 7 Eur per m2 + utilites + VAT 21% + management fee.