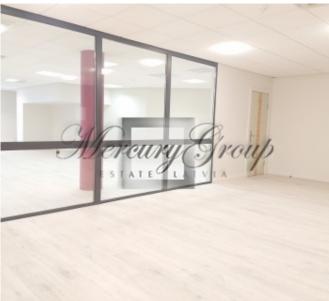

#### **Description**

An office in Teika area for rent. Nice, green neighbourhood. Convenient location with public transport stops nearby.

The office is situated on the 2nd floor and consists of 2 rooms - 46 m2 and 73 m2. On the same floor there is a kitchenette and WC.