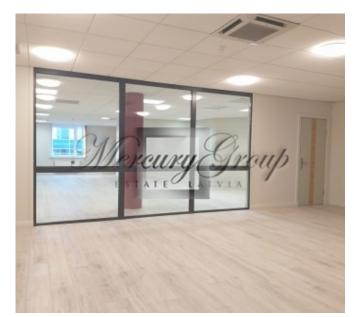

#### **Description**

An office in Teika area for rent. Nice, green neighbourhood. Convenient location with public transport stops nearby.

The office is situated on the 2nd floor and consists of 2 rooms - 46 m2 and 73 m2. On the same floor there is a kitchenette and WC.

The tenant of the premises will be guaranteed one parking space, which will be included in the rental price of the premises.

Rental price is 7 Eur per m2 + utilites + VAT 21% + management fee.