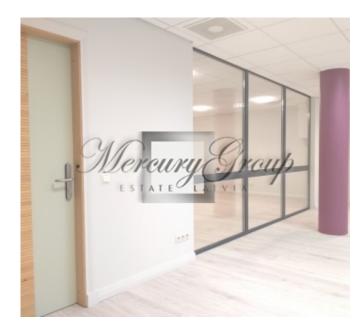

#### **Description**

An office in Teika area for rent. Nice, green neighbourhood. Convenient location with public transport stops nearby.

The office is situated on the 2nd floor and consists of 2 rooms - 46 m2 and 73 m2. On the same floor there is a kitchenette and WC.

The tenant of the premises will be guaranteed one parking space, which will be included in the rental price of the premises.

Rental price is 7 Eur per m2 + utilites + VAT 21% + management fee.