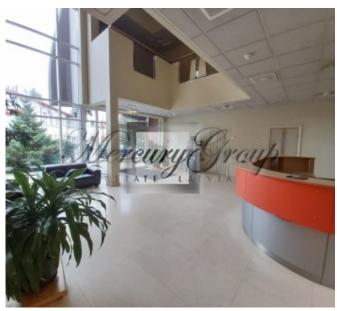

#### **Description**

An office in Teika area for rent. Nice, green neighbourhood. Convenient location with public transport stops nearby.

The office is situated on the 2nd floor and consists of 2 rooms - 46 m2 and 73 m2. On the same floor there is a kitchenette and WC.