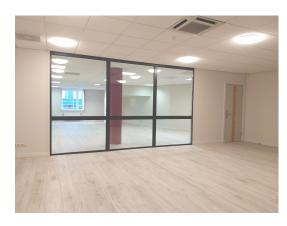

#### **Description**

An office in Teika area for rent. Nice, green neighbourhood. Convenient location with public transport stops nearby.

The office is situated on the 2nd floor and consists of 2 rooms - 46 m2 and 73 m2. On the same floor there is a kitchenette and WC.

The tenant of the premises will be guaranteed one parking space, which will be included in the rental price of the premises.

Rental price is 7 Eur per m2 + utilites + VAT 21% + management fee.