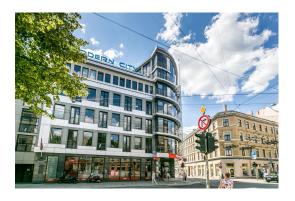

### Other premises are also available. Contact us to find out all available offers in this project!

Office center G-66 is located in downtown, on the corner of Gertrudes and Avotu streets, near the central railway station and numerous governmental buildings. It is a dynamic and client-service oriented area only a short walk from the charm of Old Riga. The G-66 office center has easy access by private and public transport. Four parking lots are available nearby.