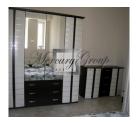

### **Description**

Modern apartment with nice design and comfortable planning. Bedroom is divided from living space and has big double bed. Living room iis equipped with big sofa, kitchen will all necessary appliances and bathroom with bath. Decorative fireplace creates special atmosphere in the apartment.