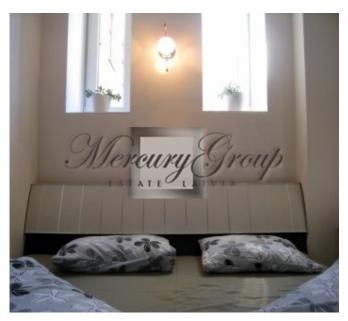

### **Description**

Modern apartment with nice design and comfortable planning. Bedroom is divided from living space and has big double bed. Living room iis equipped with big sofa, kitchen will all necessary appliances and bathroom with bath. Decorative fireplace creates special atmosphere in the apartment.