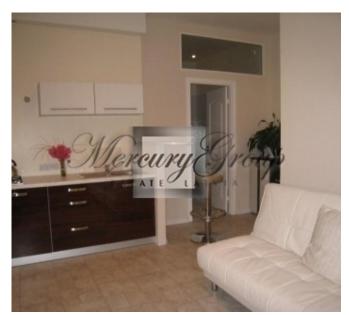

### **Description**

Modern apartment with nice design and comfortable planning. Bedroom is divided from living space and has big double bed. Living room iis equipped with big sofa, kitchen will all necessary appliances and bathroom with bath. Decorative fireplace creates special atmosphere in the apartment.

TV and internet are already connected.

All utility bills are already included in the rent (water, electricity, heating, internet, TV, serviced houses).

Great location- parks, cafes and Restaurants located nearby. Big shopping Centre Gallery Riga, Library, Dailes Theatre are located close. Just 10 minutes by walk to Old Town, Monument of Freedom and other sightseeing's.