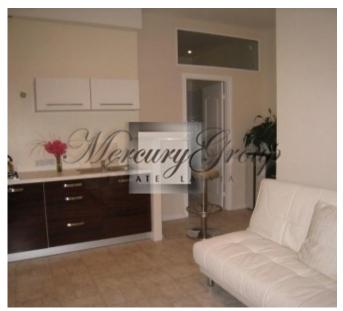

### **Description**

Modern apartment with nice design and comfortable planning. Bedroom is divided from living space and has big double bed. Living room iis equipped with big sofa, kitchen will all necessary appliances and bathroom with bath. Decorative fireplace creates special atmosphere in the apartment.