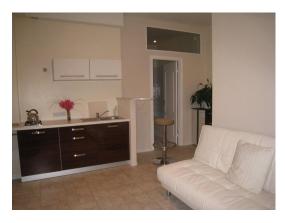

### **Description**

Modern apartment with nice design and comfortable planning. Bedroom is divided from living space and has big double bed. Living room iis equipped with big sofa, kitchen will all necessary appliances and bathroom with bath. Decorative fireplace creates special atmosphere in the apartment.

TV and internet are already connected.

All utility bills are already included in the rent (water, electricity, heating, internet, TV, serviced houses).

Great location- parks, cafes and Restaurants located nearby. Big shopping Centre Gallery Riga, Library, Dailes Theatre are located close. Just 10 minutes by walk to Old Town, Monument of Freedom and other sightseeing's.