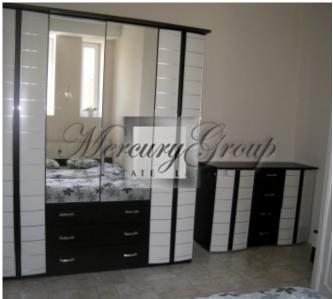

### **Description**

Modern apartment with nice design and comfortable planning. Bedroom is divided from living space and has big double bed. Living room iis equipped with big sofa, kitchen will all necessary appliances and bathroom with bath. Decorative fireplace creates special atmosphere in the apartment.