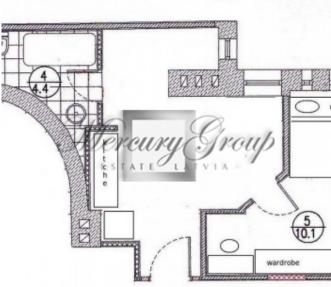

### ID: 2160 WWW.ESTATELATVIA.COM TEL./VIBER/WHATSAPP: +37120208819

ID code: **2160** 

Location: Riga / Centre / Lacplesa

Type: **Apartment** 

House type: Historical building

Rooms: 2

Floor: 4/6 Elevator Size: 36.00 m<sup>2</sup>

### **Description**

Modern apartment with nice design and comfortable planning. Bedroom is divided from living space and has big double bed. Living room iis equipped with big sofa, kitchen will all necessary appliances and bathroom with bath. Decorative fireplace creates special atmosphere in the apartment.