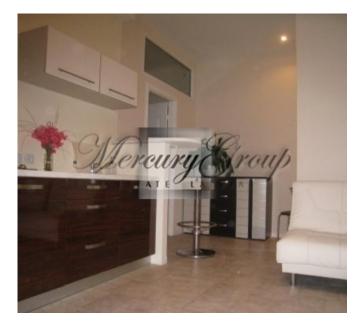

### **Description**

Modern apartment with nice design and comfortable planning. Bedroom is divided from living space and has big double bed. Living room iis equipped with big sofa, kitchen will all necessary appliances and bathroom with bath. Decorative fireplace creates special atmosphere in the apartment.