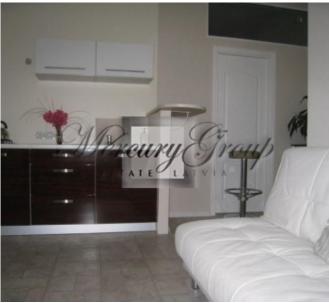

### **Description**

Modern apartment with nice design and comfortable planning. Bedroom is divided from living space and has big double bed. Living room iis equipped with big sofa, kitchen will all necessary appliances and bathroom with bath. Decorative fireplace creates special atmosphere in the apartment.