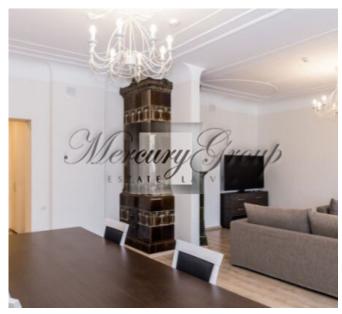

The apartment consists of:

- hall
- spacious living room combined with a large dining room
- guest bathroom
- separate kitchen
- bathroom
- 2 isolated rooms: bedroom and office

If you need to have a bedroom instead of the existing office, the desk can be taken out! The apartment has 3 fully functional stoves and a fireplace!