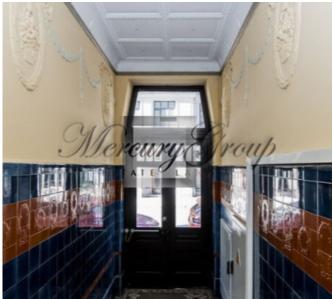

The building has been restored. Lockable stairwell was recently renovated. The house has 24-hour security with video surveillance. The apartment underwent cosmetic repairs in 2023, the original ceiling decorations were restored.