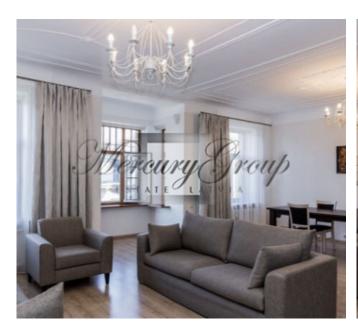

#### Description

Furnished 2 bedroom apartment for rent in the very center of Riga.

The living room of the apartment offers a great view of Riga - you can see the Freedom Monument, Old Riga and Vērmanes Garden.

The apartment is very bright and sunny, the ceiling height is 3 meters. The apartment has all necessary household appliances: dishwasher and washing machine, stove, steam extractor, TV, microwave oven, refrigerator... There is a connection to the optical Internet network. There is an alarm system installed as well.

The apartment consists of:

- hall
- spacious living room combined with a large dining room
- guest bathroom
- separate kitchen
- bathroom
- 2 isolated rooms: bedroom and office

If you need to have a bedroom instead of the existing office, the desk can be taken out! The apartment has 3 fully functional stoves and a fireplace!