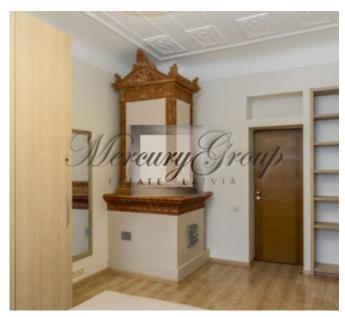

The apartment consists of:

- hall
- spacious living room combined with a large dining room
- guest bathroom
- separate kitchen
- bathroom
- 2 isolated rooms: bedroom and office

If you need to have a bedroom instead of the existing office, the desk can be taken out! The apartment has 3 fully functional stoves and a fireplace!

The building has been restored. Lockable stairwell was recently renovated. The house has 24-hour security with video surveillance. The apartment underwent cosmetic repairs in 2023, the original ceiling decorations were restored.