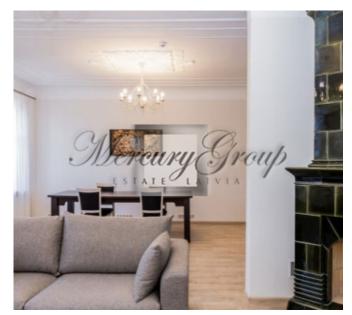

The apartment consists of:

- hall
- spacious living room combined with a large dining room
- guest bathroom
- separate kitchen
- bathroom
- 2 isolated rooms: bedroom and office

If you need to have a bedroom instead of the existing office, the desk can be taken out! The apartment has 3 fully functional stoves and a fireplace!