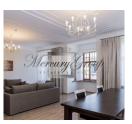

#### Description

Furnished 2 bedroom apartment for rent in the very center of Riga.

The living room of the apartment offers a great view of Riga - you can see the Freedom Monument, Old Riga and Vērmanes Garden.

The apartment consists of:

- hall
- spacious living room combined with a large dining room
- guest bathroom
- separate kitchen
- bathroom
- 2 isolated rooms: bedroom and office

If you need to have a bedroom instead of the existing office, the desk can be taken out! The apartment has 3 fully functional stoves and a fireplace!