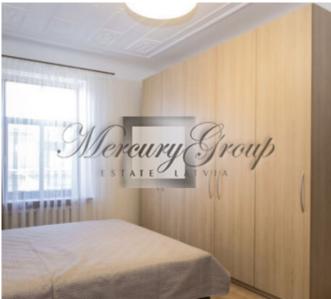

The apartment consists of:

- hall
- spacious living room combined with a large dining room
- guest bathroom
- separate kitchen
- bathroom
- 2 isolated rooms: bedroom and office

If you need to have a bedroom instead of the existing office, the desk can be taken out! The apartment has 3 fully functional stoves and a fireplace!