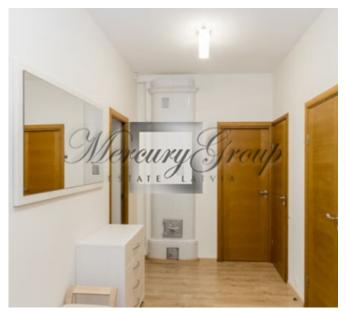

The apartment consists of:

- hall
- spacious living room combined with a large dining room
- guest bathroom
- separate kitchen
- bathroom
- 2 isolated rooms: bedroom and office

If you need to have a bedroom instead of the existing office, the desk can be taken out! The apartment has 3 fully functional stoves and a fireplace!