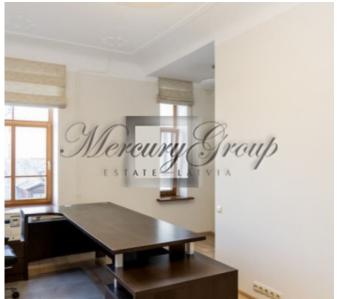

The apartment consists of:

- hall
- spacious living room combined with a large dining room
- guest bathroom
- separate kitchen
- bathroom
- 2 isolated rooms: bedroom and office

If you need to have a bedroom instead of the existing office, the desk can be taken out! The apartment has 3 fully functional stoves and a fireplace!