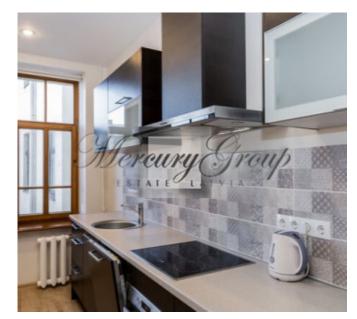

The apartment is very bright and sunny, the ceiling height is 3 meters. The apartment has all necessary household appliances: dishwasher and washing machine, stove, steam extractor, TV, microwave oven, refrigerator... There is a connection to the optical Internet network. There is an alarm system installed as well.

The apartment consists of:

- hall
- spacious living room combined with a large dining room
- guest bathroom
- separate kitchen
- bathroom
- 2 isolated rooms: bedroom and office

If you need to have a bedroom instead of the existing office, the desk can be taken out! The apartment has 3 fully functional stoves and a fireplace!