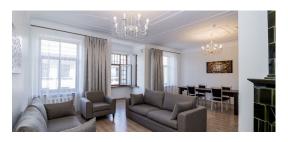

#### Description

Furnished 2 bedroom apartment for rent in the very center of Riga.

The living room of the apartment offers a great view of Riga - you can see the Freedom Monument, Old Riga and Vērmanes Garden.

The apartment is very bright and sunny, the ceiling height is 3 meters. The apartment has all necessary household appliances: dishwasher and washing machine, stove, steam extractor, TV, microwave oven, refrigerator... There is a connection to the optical Internet network. There is an alarm system installed as well.

The apartment consists of:

- hall
- spacious living room combined with a large dining room
- guest bathroom
- separate kitchen
- bathroom
- 2 isolated rooms: bedroom and office

If you need to have a bedroom instead of the existing office, the desk can be taken out! The apartment has 3 fully functional stoves and a fireplace!