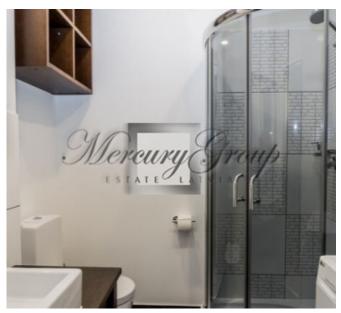

The apartment consists of:

- hall
- spacious living room combined with a large dining room
- guest bathroom
- separate kitchen
- bathroom
- 2 isolated rooms: bedroom and office

If you need to have a bedroom instead of the existing office, the desk can be taken out! The apartment has 3 fully functional stoves and a fireplace!