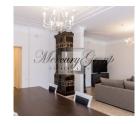

The apartment consists of:

- hall
- spacious living room combined with a large dining room
- guest bathroom
- separate kitchen
- bathroom
- 2 isolated rooms: bedroom and office

If you need to have a bedroom instead of the existing office, the desk can be taken out! The apartment has 3 fully functional stoves and a fireplace!