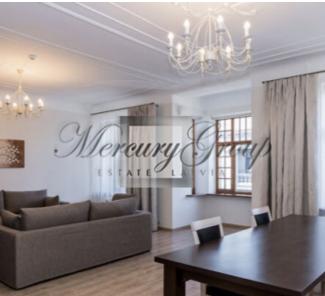

#### Description

Furnished 2 bedroom apartment for rent in the very center of Riga.

The living room of the apartment offers a great view of Riga - you can see the Freedom Monument, Old Riga and Vērmanes Garden.

The apartment is very bright and sunny, the ceiling height is 3 meters. The apartment has all necessary household appliances: dishwasher and washing machine, stove, steam extractor, TV, microwave oven, refrigerator... There is a connection to the optical Internet network. There is an alarm system installed as well.

The apartment consists of:

- hall
- spacious living room combined with a large dining room
- guest bathroom
- separate kitchen
- bathroom
- 2 isolated rooms: bedroom and office

If you need to have a bedroom instead of the existing office, the desk can be taken out! The apartment has 3 fully functional stoves and a fireplace!