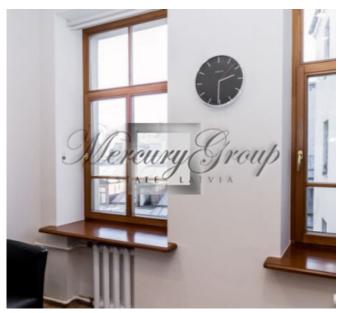

#### Description

Furnished 2 bedroom apartment for rent in the very center of Riga.

The living room of the apartment offers a great view of Riga - you can see the Freedom Monument, Old Riga and Vērmanes Garden.

The apartment is very bright and sunny, the ceiling height is 3 meters. The apartment has all necessary household appliances: dishwasher and washing machine, stove, steam extractor, TV, microwave oven, refrigerator... There is a connection to the optical Internet network. There is an alarm system installed as well.