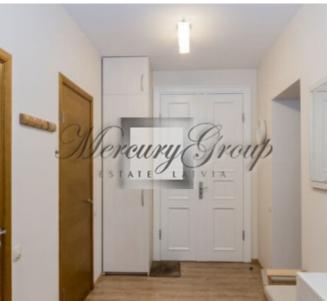

The apartment consists of:

- hall
- spacious living room combined with a large dining room
- guest bathroom
- separate kitchen
- bathroom
- 2 isolated rooms: bedroom and office

If you need to have a bedroom instead of the existing office, the desk can be taken out! The apartment has 3 fully functional stoves and a fireplace!