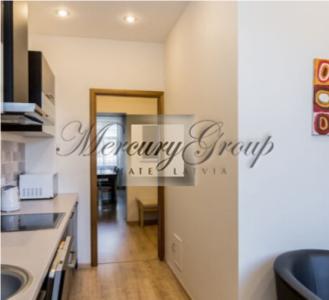

The apartment consists of:

- hall
- spacious living room combined with a large dining room
- guest bathroom
- separate kitchen
- bathroom
- 2 isolated rooms: bedroom and office

If you need to have a bedroom instead of the existing office, the desk can be taken out! The apartment has 3 fully functional stoves and a fireplace!