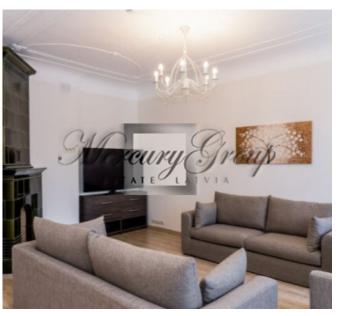

The apartment consists of:

- hall
- spacious living room combined with a large dining room
- guest bathroom
- separate kitchen
- bathroom
- 2 isolated rooms: bedroom and office

If you need to have a bedroom instead of the existing office, the desk can be taken out! The apartment has 3 fully functional stoves and a fireplace!