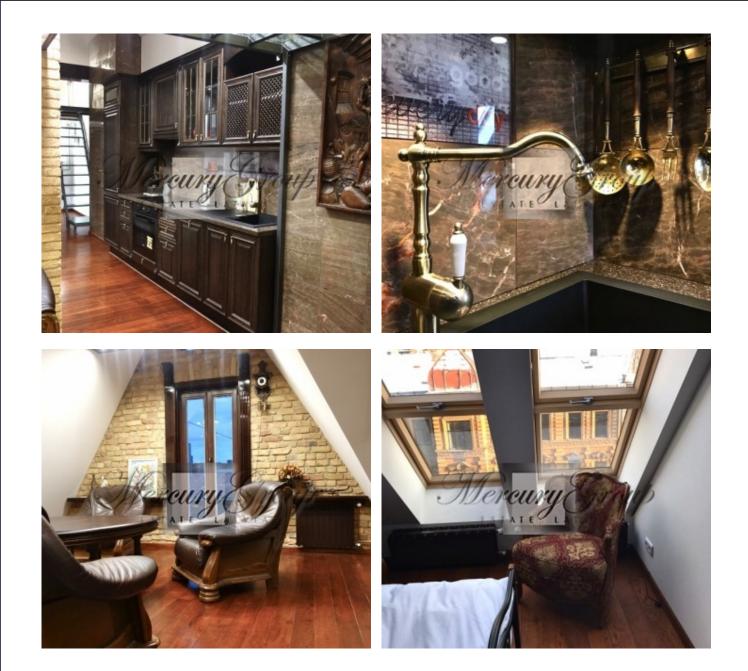

# Description

The apartment offers sophisticated, modern design. Oakwood floors, high-quality finishing and a lot of daylight.

The living space is combined with dining area and kitchen. The living zone is divided into 2 areas that can be separated by doors and used as an extra bedroom.

#### 1 bedroom with a terrace (10 m<sup>2</sup>), 1 spacious bathroom

The apartment is in the process of completion: the wooden beams and columns will be covered with dark red wood. The bathroom will be completed with a marble counter that will hide the washing machine and blend into the interior of the bathroom.

Possible to install a fireplace and air-conditioning system.

The building is located in the very centre, on one of the central streets in Riga. The location is very convenient: numerous restaurants and coffee shops nearby; several grocery stores and the shopping centre Galleria Riga just a few minutes away; central parks, the Old town are reachable within 10 minutes' walk. Different means of public transport are reachable within just a few minutes, including the central train station.