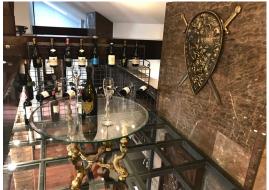

# Description

The apartment offers sophisticated, modern design. Oakwood floors, high-quality finishing and a lot of daylight.

The living space is combined with dining area and kitchen. The living zone is divided into 2 areas that can be separated by doors and used as an extra bedroom.

#### 1 bedroom with a terrace (10 m<sup>2</sup>), 1 spacious bathroom

The apartment is in the process of completion: the wooden beams and columns will be covered with dark red wood. The bathroom will be completed with a marble counter that will hide the washing machine and blend into the interior of the bathroom.