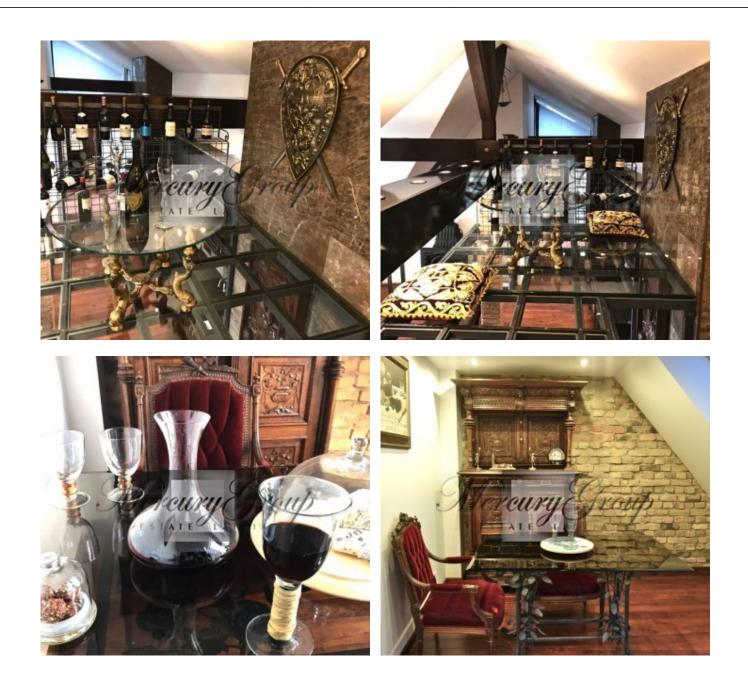

# Description

The apartment offers sophisticated, modern design. Oakwood floors, high-quality finishing and a lot of daylight.

The living space is combined with dining area and kitchen. The living zone is divided into 2 areas that can be separated by doors and used as an extra bedroom.

#### 1 bedroom with a terrace (10 m<sup>2</sup>), 1 spacious bathroom

The apartment is in the process of completion: the wooden beams and columns will be covered with dark red wood. The bathroom will be completed with a marble counter that will hide the washing machine and blend into the interior of the bathroom.