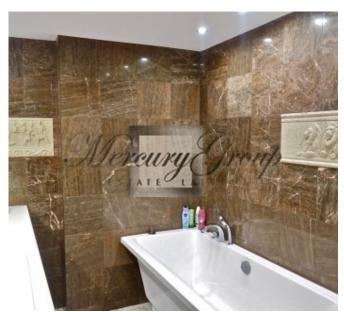

#### 1 bedroom with a terrace (10 m<sup>2</sup>), 1 spacious bathroom

The apartment is in the process of completion: the wooden beams and columns will be covered with dark red wood. The bathroom will be completed with a marble counter that will hide the washing machine and blend into the interior of the bathroom.