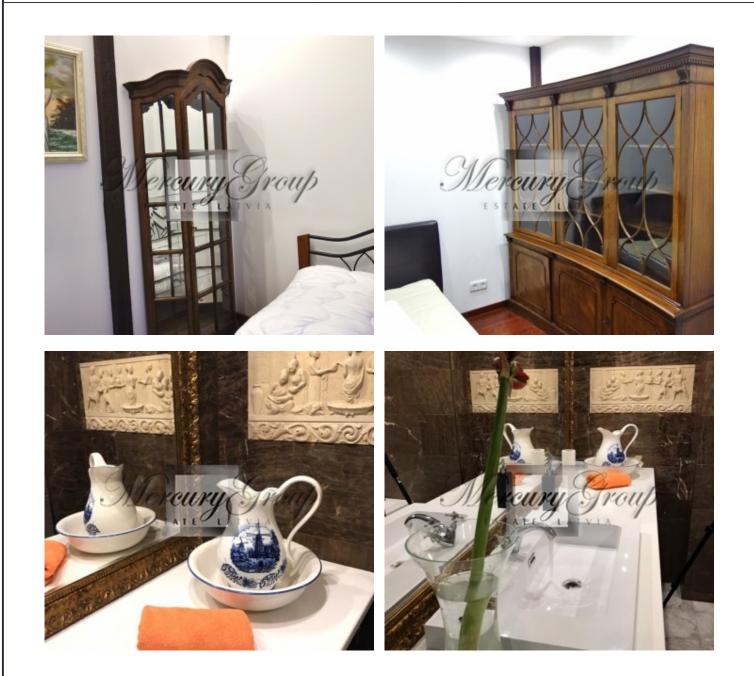

# Description

The apartment offers sophisticated, modern design. Oakwood floors, high-quality finishing and a lot of daylight.

The living space is combined with dining area and kitchen. The living zone is divided into 2 areas that can be separated by doors and used as an extra bedroom.

#### 1 bedroom with a terrace (10 m<sup>2</sup>), 1 spacious bathroom

The apartment is in the process of completion: the wooden beams and columns will be covered with dark red wood. The bathroom will be completed with a marble counter that will hide the washing machine and blend into the interior of the bathroom.