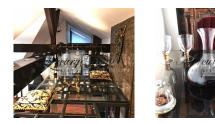

# Description

The apartment offers sophisticated, modern design. Oakwood floors, high-quality finishing and a lot of daylight.

The living space is combined with dining area and kitchen. The living zone is divided into 2 areas that can be separated by doors and used as an extra bedroom.

#### 1 bedroom with a terrace (10 m<sup>2</sup>), 1 spacious bathroom

The apartment is in the process of completion: the wooden beams and columns will be covered with dark red wood. The bathroom will be completed with a marble counter that will hide the washing machine and blend into the interior of the bathroom.