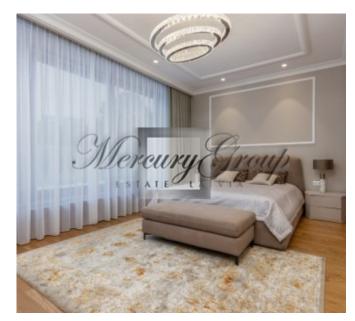

Here is information about the apartments located at Villa Dietrich. The apartment is located on the fourth floor of the villa. Total living area - 109.90 m2, balcony / terrace area - 45.20 m2. Layout of the apartment: master bedroom with dressing room and bathroom, cozy and spacious living room, fully isolated kitchen, utility room, hallway, additional bedroom, guest bathroom and exit from the living room to a spacious terrace.

Villa Dietrich - located on the first line, the distance to the beach is 100 meters. In a four-storey building with a panoramic elevator, 29 apartments from 60 m2 to 250 m2 are expected, with panoramic windows, spacious balconies, terraces or adjoining land. The apartment has a ceiling height of 3 meters. Underground parking is provided for 34 cars.