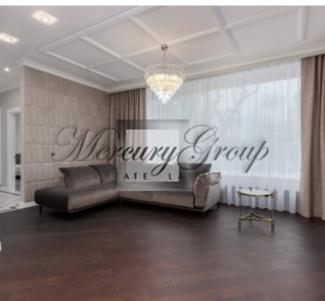

Here is information about the apartments located at Villa Dietrich. The apartment is located on the fourth floor of the villa. Total living area - 109.90 m2, balcony / terrace area - 45.20 m2. Layout of the apartment: master bedroom with dressing room and bathroom, cozy and spacious living room, fully isolated kitchen, utility room, hallway, additional bedroom, guest bathroom and exit from the living room to a spacious terrace.