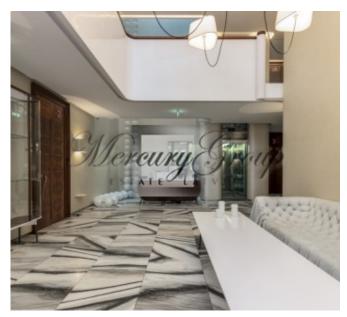

The project uses sophisticated modern architecture, luxurious interiors, impeccable quality of construction and finishes, natural materials and "green" technologies, as well as a VIP-level concierge service allow LEGEND residents. Enjoy a comfortable and elegant life. All details meet the highest requirements of European comfort and safety, world-class architecture and design.

Here is information about the apartments located at Villa Dietrich. The apartment is located on the fourth floor of the villa. Total living area - 109.90 m2, balcony / terrace area - 45.20 m2. Layout of the apartment: master bedroom with dressing room and bathroom, cozy and spacious living room, fully isolated kitchen, utility room, hallway, additional bedroom, guest bathroom and exit from the living room to a spacious terrace.