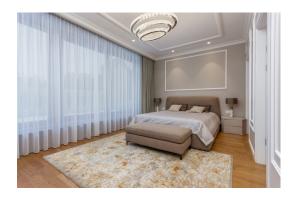

Here is information about the apartments located at Villa Dietrich. The apartment is located on the fourth floor of the villa. Total living area - 109.90 m2, balcony / terrace area - 45.20 m2. Layout of the apartment: master bedroom with dressing room and bathroom, cozy and spacious living room, fully isolated kitchen, utility room, hallway, additional bedroom, guest bathroom and exit from the living room to a spacious terrace.

Villa Dietrich - located on the first line, the distance to the beach is 100 meters. In a four-storey building with a panoramic elevator, 29 apartments from 60 m2 to 250 m2 are expected, with panoramic windows, spacious balconies, terraces or adjoining land. The apartment has a ceiling height of 3 meters. Underground parking is provided for 34 cars.