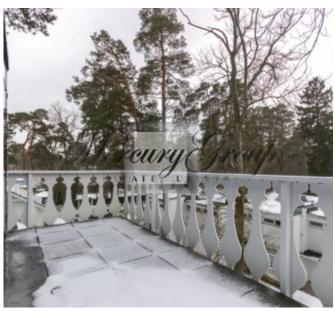

Here is information about the apartments located at Villa Dietrich. The apartment is located on the fourth floor of the villa. Total living area - 109.90 m2, balcony / terrace area - 45.20 m2. Layout of the apartment: master bedroom with dressing room and bathroom, cozy and spacious living room, fully isolated kitchen, utility room, hallway, additional bedroom, guest bathroom and exit from the living room to a spacious terrace.

Villa Dietrich - located on the first line, the distance to the beach is 100 meters. In a four-storey building with a panoramic elevator, 29 apartments from 60 m2 to 250 m2 are expected, with panoramic windows, spacious balconies, terraces or adjoining land. The apartment has a ceiling height of 3 meters. Underground parking is provided for 34 cars.