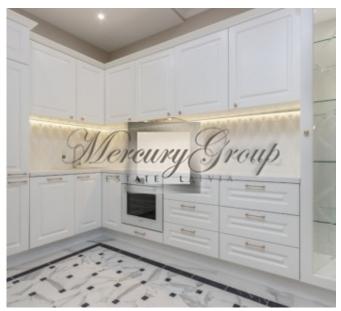

The project uses sophisticated modern architecture, luxurious interiors, impeccable quality of construction and finishes, natural materials and "green" technologies, as well as a VIP-level concierge service allow LEGEND residents. Enjoy a comfortable and elegant life. All details meet the highest requirements of European comfort and safety, world-class architecture and design.

Here is information about the apartments located at Villa Dietrich. The apartment is located on the fourth floor of the villa. Total living area - 109.90 m2, balcony / terrace area - 45.20 m2. Layout of the apartment: master bedroom with dressing room and bathroom, cozy and spacious living room, fully isolated kitchen, utility room, hallway, additional bedroom, guest bathroom and exit from the living room to a spacious terrace.