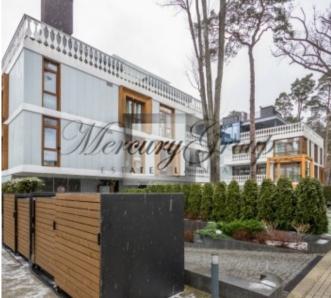

#### **Description**

We offer for sale exclusive apartments in the LEGEND quarter in the center of Jurmala. The project is located in Jurmala on Bulduru Avenue.

The LEGEND quarter is formed by three apartment buildings: Villa Churchill, Villa Hepburn, Villa Dietrich, a private villa - Villa Hemingway, a club house with a wine cellar restaurant - Villa Tiffany, a children's playground and a comfortable beach, in addition to a spa complex with a swimming pool, saunas, treatment rooms, cardio gym and yoga room.

Villa Dietrich - located on the first line, the distance to the beach is 100 meters. In a four-storey building with a panoramic elevator, 29 apartments from 60 m2 to 250 m2 are expected, with panoramic windows, spacious balconies, terraces or adjoining land. The apartment has a ceiling height of 3 meters. Underground parking is provided for 34 cars.