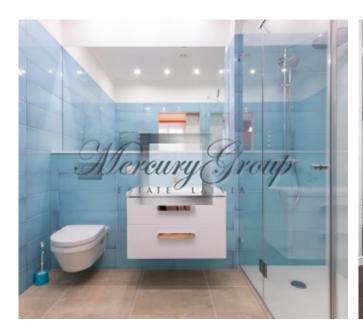

Here is information about the apartments located at Villa Dietrich. The apartment is located on the fourth floor of the villa. Total living area - 109.90 m2, balcony / terrace area - 45.20 m2. Layout of the apartment: master bedroom with dressing room and bathroom, cozy and spacious living room, fully isolated kitchen, utility room, hallway, additional bedroom, guest bathroom and exit from the living room to a spacious terrace.