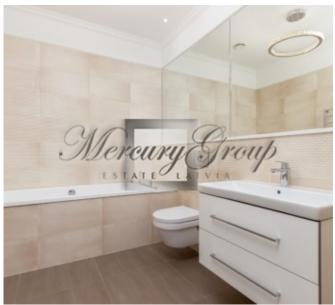

Here is information about the apartments located at Villa Dietrich. The apartment is located on the fourth floor of the villa. Total living area - 109.90 m2, balcony / terrace area - 45.20 m2. Layout of the apartment: master bedroom with dressing room and bathroom, cozy and spacious living room, fully isolated kitchen, utility room, hallway, additional bedroom, guest bathroom and exit from the living room to a spacious terrace.