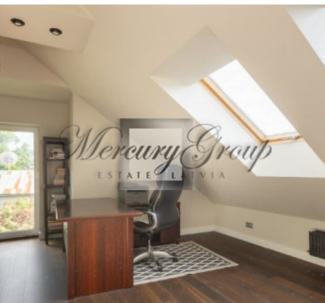

In the attic there are: a hall, a bedroom and a separate room, which can be used as an office or another bedroom. Parking and land: next to this house - 2 parking spaces for cars are included in the price.