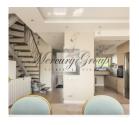

On the ground floor there is a hall, a kitchen, a living room with access to the courtyard - a summer patio in front of the house, a bathroom.

On the second floor: two bedrooms, as well as a large bathroom with shower, toilet, etc. From the rooms you can exit onto the loggia.

In the attic there are: a hall, a bedroom and a separate room, which can be used as an office or another bedroom. Parking and land: next to this house - 2 parking spaces for cars are included in the price.