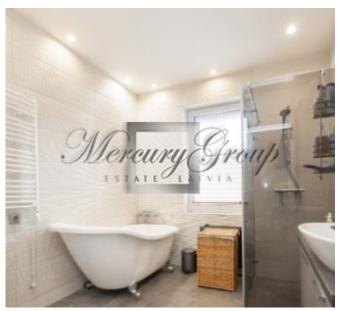

On the ground floor there is a hall, a kitchen, a living room with access to the courtyard - a summer patio in front of the house, a bathroom.

On the second floor: two bedrooms, as well as a large bathroom with shower, toilet, etc. From the rooms you can exit onto the loggia.