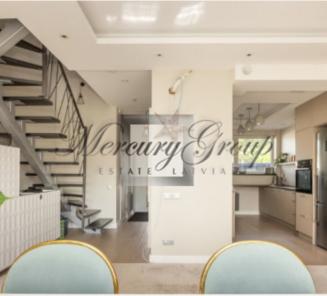

On the ground floor there is a hall, a kitchen, a living room with access to the courtyard - a summer patio in front of the house, a bathroom.

On the second floor: two bedrooms, as well as a large bathroom with shower, toilet, etc. From the rooms you can exit onto the loggia.

In the attic there are: a hall, a bedroom and a separate room, which can be used as an office or another bedroom. Parking and land: next to this house - 2 parking spaces for cars are included in the price.