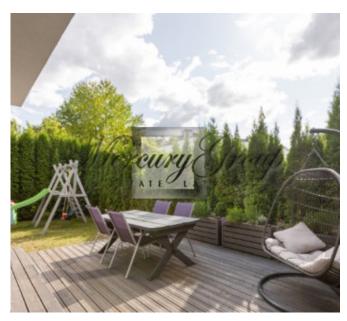

On the ground floor there is a hall, a kitchen, a living room with access to the courtyard - a summer patio in front of the house, a bathroom.

On the second floor: two bedrooms, as well as a large bathroom with shower, toilet, etc. From the rooms you can exit onto the loggia.

In the attic there are: a hall, a bedroom and a separate room, which can be used as an office or another bedroom. Parking and land: next to this house - 2 parking spaces for cars are included in the price.