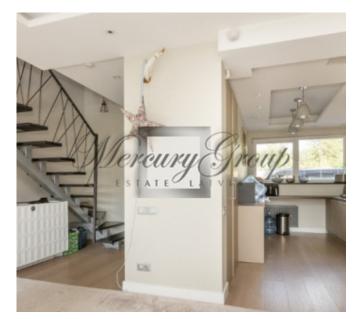

On the ground floor there is a hall, a kitchen, a living room with access to the courtyard - a summer patio in front of the house, a bathroom.

On the second floor: two bedrooms, as well as a large bathroom with shower, toilet, etc. From the rooms you can exit onto the loggia.

In the attic there are: a hall, a bedroom and a separate room, which can be used as an office or another bedroom. Parking and land: next to this house - 2 parking spaces for cars are included in the price.