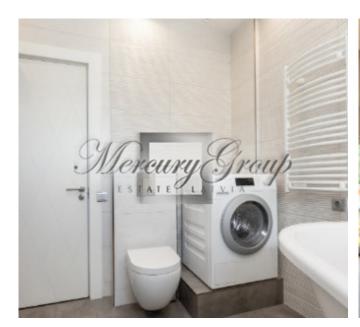

On the ground floor there is a hall, a kitchen, a living room with access to the courtyard - a summer patio in front of the house, a bathroom.

On the second floor: two bedrooms, as well as a large bathroom with shower, toilet, etc. From the rooms you can exit onto the loggia.