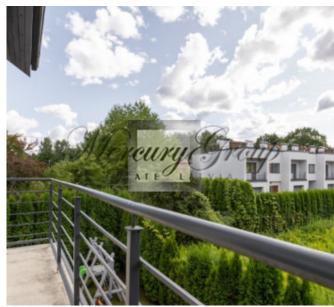

On the ground floor there is a hall, a kitchen, a living room with access to the courtyard - a summer patio in front of the house, a bathroom.

On the second floor: two bedrooms, as well as a large bathroom with shower, toilet, etc. From the rooms you can exit onto the loggia.