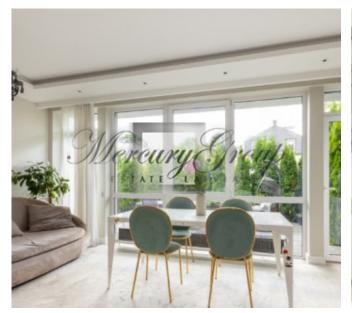

On the ground floor there is a hall, a kitchen, a living room with access to the courtyard - a summer patio in front of the house, a bathroom.

On the second floor: two bedrooms, as well as a large bathroom with shower, toilet, etc. From the rooms you can exit onto the loggia.