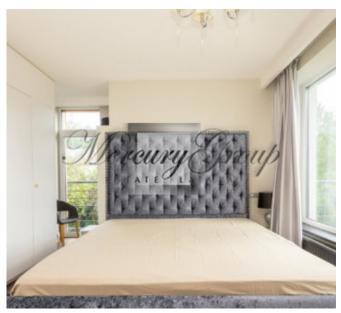

On the ground floor there is a hall, a kitchen, a living room with access to the courtyard - a summer patio in front of the house, a bathroom.

On the second floor: two bedrooms, as well as a large bathroom with shower, toilet, etc. From the rooms you can exit onto the loggia.