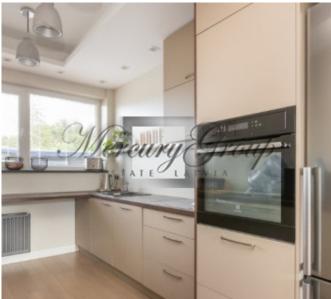

On the ground floor there is a hall, a kitchen, a living room with access to the courtyard - a summer patio in front of the house, a bathroom.

On the second floor: two bedrooms, as well as a large bathroom with shower, toilet, etc. From the rooms you can exit onto the loggia.