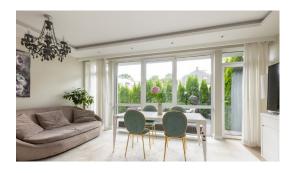

On the ground floor there is a hall, a kitchen, a living room with access to the courtyard - a summer patio in front of the house, a bathroom.

On the second floor: two bedrooms, as well as a large bathroom with shower, toilet, etc. From the rooms you can exit onto the loggia.