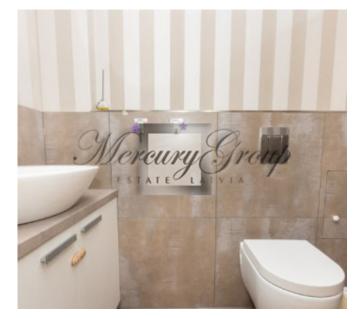

On the ground floor there is a hall, a kitchen, a living room with access to the courtyard - a summer patio in front of the house, a bathroom.

On the second floor: two bedrooms, as well as a large bathroom with shower, toilet, etc. From the rooms you can exit onto the loggia.