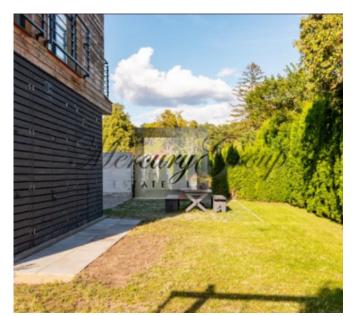

On the ground floor there is a hall, a kitchen, a living room with access to the courtyard - a summer patio in front of the house, a bathroom.

On the second floor: two bedrooms, as well as a large bathroom with shower, toilet, etc. From the rooms you can exit onto the loggia.

In the attic there are: a hall, a bedroom and a separate room, which can be used as an office or another bedroom. Parking and land: next to this house - 2 parking spaces for cars are included in the price.