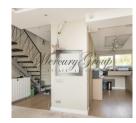

On the ground floor there is a hall, a kitchen, a living room with access to the courtyard - a summer patio in front of the house, a bathroom.

On the second floor: two bedrooms, as well as a large bathroom with shower, toilet, etc. From the rooms you can exit onto the loggia.

In the attic there are: a hall, a bedroom and a separate room, which can be used as an office or another bedroom. Parking and land: next to this house - 2 parking spaces for cars are included in the price.