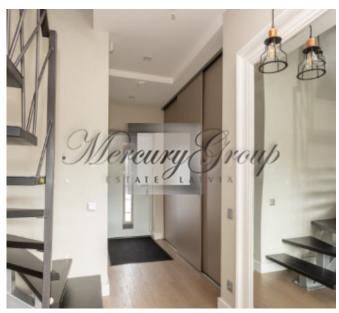

On the ground floor there is a hall, a kitchen, a living room with access to the courtyard - a summer patio in front of the house, a bathroom.

On the second floor: two bedrooms, as well as a large bathroom with shower, toilet, etc. From the rooms you can exit onto the loggia.