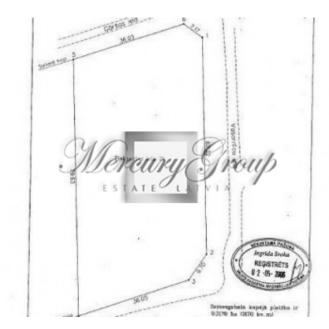

## ID: 4003 WWW.ESTATELATVIA.COM TEL./VIBER/WHATSAPP: + 37129642499

ID code: **4003** 

Location: Jurmala and region / Valteri /

**Piekrastes** 

Type: Land Land area: 3170.00 m<sup>2</sup>

Price: To buy: 412 100 EUR