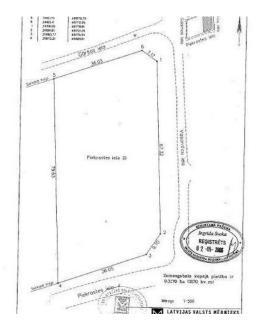

## ID: 4003 WWW.ESTATELATVIA.COM TEL./VIBER/WHATSAPP: + 37129642499

ID code: **4003** 

Location: Jurmala and region / Valteri /

**Piekrastes** 

Type: Land Land area: 3170.00 m<sup>2</sup>

Price: To buy: 412 100 EUR