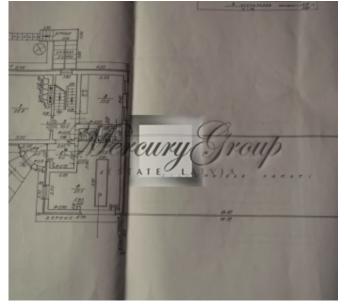

# ID: 5111 WWW.ESTATELATVIA.COM TEL./VIBER/WHATSAPP: + 37129642499

ID code: **5111** 

Location: Jurmala and region / Melluzi /

Metru

Type: Private houses
House type: Detached house

Rooms: **4**Floor: **3/3**Size: **300.00 m**<sup>2</sup>

The house needs renovation. The first floor is built from bricks, the 2nd floor from wood.