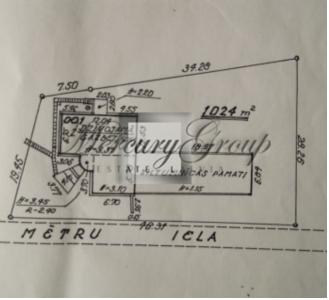

Land area: 1020.00 m²
Sewage: Municipal
Water: Municipal

Internet: Yes
TV: Yes
Parking: Yes

Price: To buy: 210 000 EUR

The house needs renovation. The first floor is built from bricks, the 2nd floor from wood.