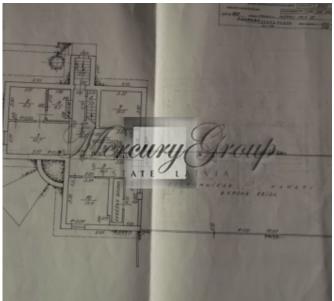

# ID: 5111 WWW.ESTATELATVIA.COM TEL./VIBER/WHATSAPP: + 37129642499

ID code: **5111** 

Location: Jurmala and region / Melluzi /

Metru

Type: Private houses
House type: Detached house

Rooms: **4**Floor: **3/3**Size: **300.00 m**<sup>2</sup>

The house needs renovation. The first floor is built from bricks, the 2nd floor from wood.