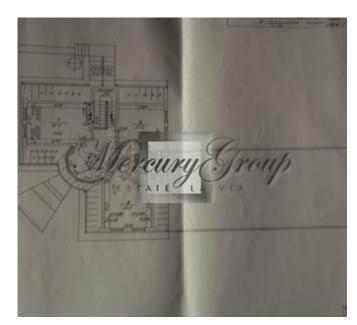

# ID: 5111 WWW.ESTATELATVIA.COM TEL./VIBER/WHATSAPP: + 37129642499

ID code: **5111** 

Location: Jurmala and region / Melluzi /

Metru

Type: Private houses
House type: Detached house

Rooms: **4**Floor: **3/3**Size: **300.00 m**<sup>2</sup>

The house needs renovation. The first floor is built from bricks, the 2nd floor from wood.