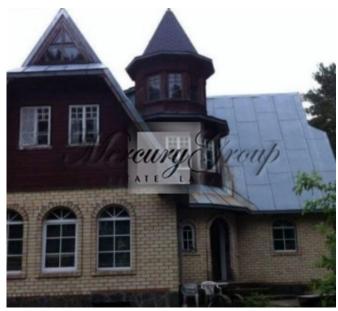

#### **Description**

Melluzi area is located approx. 30 km from the centre of Riga, Melluzi is an old fishermen's village. In 19th century also called Karlsbad. First well-house was built in 1827. Now Melluzi is a part of Jurmala – the biggest resort of Latvia.

Developed infrastructure, near shops, 300 m to the train station Melluzi. Great transport links and close to all local amenities, marvellous pinewood. A fantastic, comfortable and convenient place to live.

The house needs renovation. The first floor is built from bricks, the 2nd floor from wood.