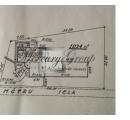

Land area: 1020.00 m²
Sewage: Municipal
Water: Municipal

Internet: Yes
TV: Yes
Parking: Yes

Price: To buy: 210 000 EUR