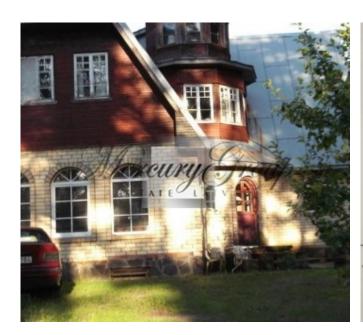

#### **Description**

Melluzi area is located approx. 30 km from the centre of Riga, Melluzi is an old fishermen's village. In 19th century also called Karlsbad. First well-house was built in 1827. Now Melluzi is a part of Jurmala – the biggest resort of Latvia.

Developed infrastructure, near shops, 300 m to the train station Melluzi. Great transport links and close to all local amenities, marvellous pinewood. A fantastic, comfortable and convenient place to live.

The house needs renovation. The first floor is built from bricks, the 2nd floor from wood.