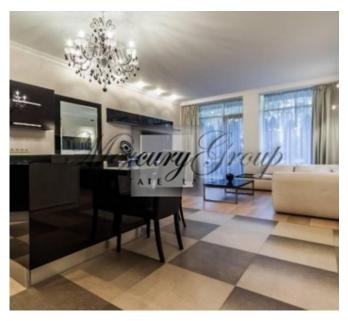

#### **Description**

For rent is offered an exclusive apartment in most prestigious residential Project of Jurmala – Sea Castle. This luxury 1st floor apartment (total area 104.6 sq.m.) located on the 1st line from the sea with nice window view on dune and pines. The apartment is fully furnished and ready for immediate move-in, high-quality interior decoration and household appliances.

The apartment consists of a spacious living room with kitchen and dining area, a hall, a bedroom, a bathroom, a sauna (for 4 people), a laundry room, a storeroom and a spacious outdoor terrace (20 sq.m.).