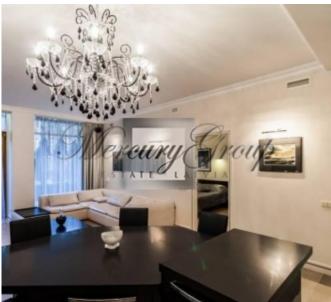

#### **Description**

For rent is offered an exclusive apartment in most prestigious residential Project of Jurmala – Sea Castle. This luxury 1st floor apartment (total area 104.6 sq.m.) located on the 1st line from the sea with nice window view on dune and pines. The apartment is fully furnished and ready for immediate move-in, high-quality interior decoration and household appliances.

The apartment consists of a spacious living room with kitchen and dining area, a hall, a bedroom, a bathroom, a sauna (for 4 people), a laundry room, a storeroom and a spacious outdoor terrace (20 sq.m.).