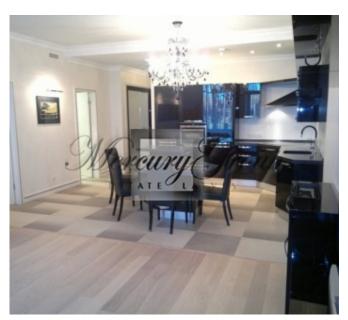

#### **Description**

For rent is offered an exclusive apartment in most prestigious residential Project of Jurmala – Sea Castle. This luxury 1st floor apartment (total area 104.6 sq.m.) located on the 1st line from the sea with nice window view on dune and pines. The apartment is fully furnished and ready for immediate move-in, high-quality interior decoration and household appliances.

The apartment consists of a spacious living room with kitchen and dining area, a hall, a bedroom, a bathroom, a sauna (for 4 people), a laundry room, a storeroom and a spacious outdoor terrace (20 sq.m.).