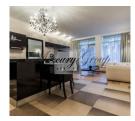

#### **Description**

For rent is offered an exclusive apartment in most prestigious residential Project of Jurmala – Sea Castle. This luxury 1st floor apartment (total area 104.6 sq.m.) located on the 1st line from the sea with nice window view on dune and pines. The apartment is fully furnished and ready for immediate move-in, high-quality interior decoration and household appliances.

The apartment consists of a spacious living room with kitchen and dining area, a hall, a bedroom, a bathroom, a sauna (for 4 people), a laundry room, a storeroom and a spacious outdoor terrace (20 sq.m.).