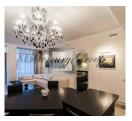

#### **Description**

For rent is offered an exclusive apartment in most prestigious residential Project of Jurmala – Sea Castle. This luxury 1st floor apartment (total area 104.6 sq.m.) located on the 1st line from the sea with nice window view on dune and pines. The apartment is fully furnished and ready for immediate move-in, high-quality interior decoration and household appliances.

The apartment consists of a spacious living room with kitchen and dining area, a hall, a bedroom, a bathroom, a sauna (for 4 people), a laundry room, a storeroom and a spacious outdoor terrace (20 sq.m.).