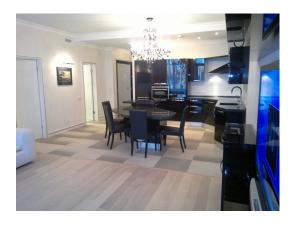

#### **Description**

For rent is offered an exclusive apartment in most prestigious residential Project of Jurmala – Sea Castle. This luxury 1st floor apartment (total area 104.6 sq.m.) located on the 1st line from the sea with nice window view on dune and pines. The apartment is fully furnished and ready for immediate move-in, high-quality interior decoration and household appliances.

The apartment consists of a spacious living room with kitchen and dining area, a hall, a bedroom, a bathroom, a sauna (for 4 people), a laundry room, a storeroom and a spacious outdoor terrace (20 sq.m.).