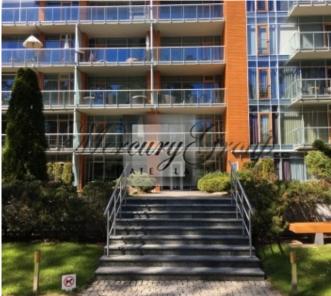

#### **Description**

For rent is offered an exclusive apartment in most prestigious residential Project of Jurmala – Sea Castle. This luxury 1st floor apartment (total area 104.6 sq.m.) located on the 1st line from the sea with nice window view on dune and pines. The apartment is fully furnished and ready for immediate move-in, high-quality interior decoration and household appliances.

Newly built building is equipped with all necessary utilities and offer a wide range of amenities for comfortable living:

- Rest area and a cafe on the ground floor with a summer terrace house
- Nicely landscaped park on the territory
- Concierge service
- 24h security,
- CCTV
- Security alarm system in the apartment
- Parking
- Ventilation and air conditioning
- Heating
- Fire alarm system
- Intercom
- Outdoor lighting