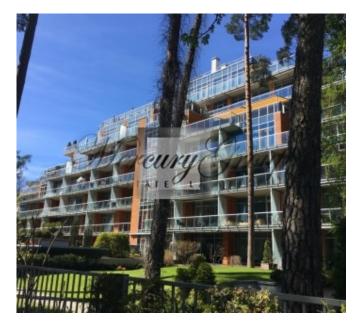

#### **Description**

For rent is offered an exclusive apartment in most prestigious residential Project of Jurmala – Sea Castle. This luxury 1st floor apartment (total area 104.6 sq.m.) located on the 1st line from the sea with nice window view on dune and pines. The apartment is fully furnished and ready for immediate move-in, high-quality interior decoration and household appliances.

Well-developed infrastructure, all amenities, a park with children's playground, Dzintari Concert Hall, famous street Jomas with it's restaurants, shops and cafés, Baltic Beach SPA, Jurnala SPA, walking paths, sea and dunes are located just 5-10 min. walking distance from the house.

Newly built building is equipped with all necessary utilities and offer a wide range of amenities for comfortable living:

- Rest area and a cafe on the ground floor with a summer terrace house
- Nicely landscaped park on the territory
- Concierge service
- 24h security,
- CCTV
- Security alarm system in the apartment
- Parking
- Ventilation and air conditioning
- Heating
- Fire alarm system
- Intercom
- Outdoor lighting