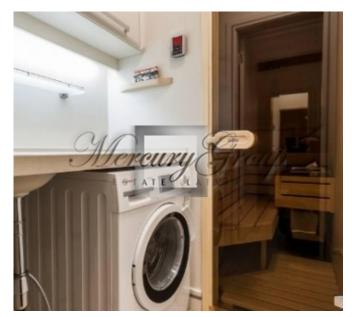

The apartment consists of a spacious living room with kitchen and dining area, a hall, a bedroom, a bathroom, a sauna (for 4 people), a laundry room, a storeroom and a spacious outdoor terrace (20 sq.m.).