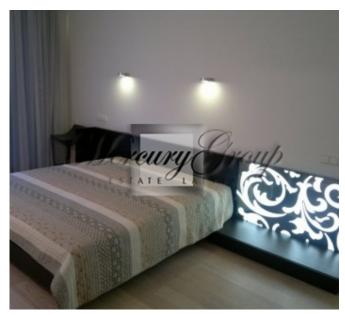

The apartment consists of a spacious living room with kitchen and dining area, a hall, a bedroom, a bathroom, a sauna (for 4 people), a laundry room, a storeroom and a spacious outdoor terrace (20 sq.m.).