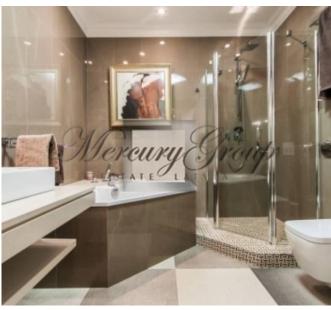

The apartment consists of a spacious living room with kitchen and dining area, a hall, a bedroom, a bathroom, a sauna (for 4 people), a laundry room, a storeroom and a spacious outdoor terrace (20 sq.m.).