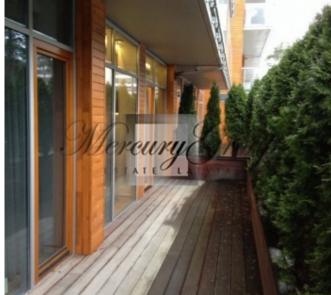

The apartment consists of a spacious living room with kitchen and dining area, a hall, a bedroom, a bathroom, a sauna (for 4 people), a laundry room, a storeroom and a spacious outdoor terrace (20 sq.m.).