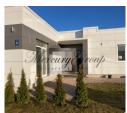

## **Description**

For sale a new one-storey house in the Babite, the village Vikuli.

The total area of the house is 189 m2. Land - 1250 m2.

The property is located in a quiet area, 10 minutes drive from Jurmala, 15 minutes drive from Riga and 2 km from Pinki, where the infrastructure is widely developed - the Latvian International Exupery School, kindergarten, King'''s College and others.

The highest quality materials are used in building, wooden double-glazed windows, floor heating all around the house, ventilation system is installed.

House layout in PDF attachment