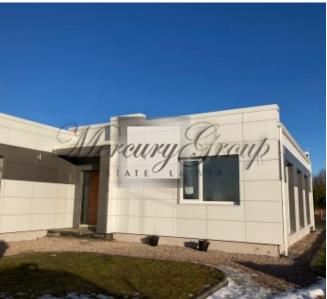

ID code: **10776** 

Location: Riga district / Babite / Vikuli

village

Type: **Private houses**House type: **Detached house** 

Floor: **1/1** 

Size: **189.00 m²**Land area: **1250.00 m²** 

Price: To buy: 310 000 EUR

## **Description**

For sale a new one-storey house in the Babite, the village Vikuli.

The total area of the house is 189 m2. Land - 1250 m2.

The property is located in a quiet area, 10 minutes drive from Jurmala, 15 minutes drive from Riga and 2 km from Pinki, where the infrastructure is widely developed - the Latvian International Exupery School, kindergarten, King'''s College and others.

The highest quality materials are used in building, wooden double-glazed windows, floor heating all around the house, ventilation system is installed.

House layout in PDF attachment