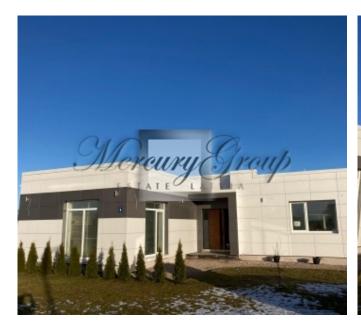

## **Description**

For sale a new one-storey house in the Babite, the village Vikuli.

The total area of the house is 189 m2. Land - 1250 m2.

The property is located in a quiet area, 10 minutes drive from Jurmala, 15 minutes drive from Riga and 2 km from Pinki, where the infrastructure is widely developed - the Latvian International Exupery School, kindergarten, King'''s College and others.

The highest quality materials are used in building, wooden double-glazed windows, floor heating all around the house, ventilation system is installed.

House layout in PDF attachment