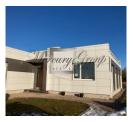

## **Description**

For sale a new one-storey house in the Babite, the village Vikuli.

The total area of the house is 189 m2. Land - 1250 m2.

The property is located in a quiet area, 10 minutes drive from Jurmala, 15 minutes drive from Riga and 2 km from Pinki, where the infrastructure is widely developed - the Latvian International Exupery School, kindergarten, King'''s College and others.

The highest quality materials are used in building, wooden double-glazed windows, floor heating all around the house, ventilation system is installed.

House layout in PDF attachment