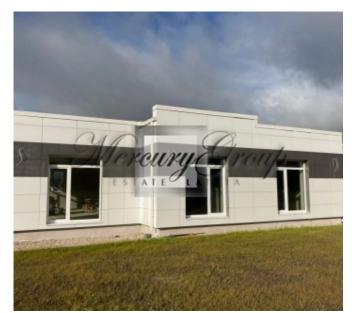

ID code: **10776** 

Location: Riga district / Babite / Vikuli

village

Type: **Private houses**House type: **Detached house** 

Floor: **1/1** 

Size: **189.00 m²**Land area: **1250.00 m²** 

Price: To buy: 310 000 EUR

## **Description**

For sale a new one-storey house in the Babite, the village Vikuli.

The total area of the house is 189 m2. Land - 1250 m2.

The property is located in a quiet area, 10 minutes drive from Jurmala, 15 minutes drive from Riga and 2 km from Pinki, where the infrastructure is widely developed - the Latvian International Exupery School, kindergarten, King'''s College and others.

The highest quality materials are used in building, wooden double-glazed windows, floor heating all around the house, ventilation system is installed.

House layout in PDF attachment