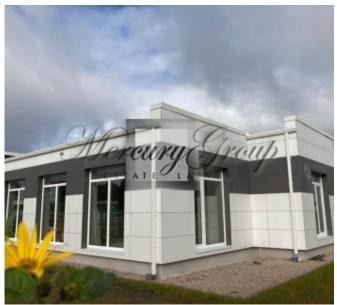

ID code: **10776** 

Location: Riga district / Babite / Vikuli

village

Type: **Private houses**House type: **Detached house** 

Floor: **1/1** 

Size: **189.00 m²**Land area: **1250.00 m²** 

Price: To buy: 310 000 EUR

## **Description**

For sale a new one-storey house in the Babite, the village Vikuli.

The total area of the house is 189 m2. Land - 1250 m2.

The property is located in a quiet area, 10 minutes drive from Jurmala, 15 minutes drive from Riga and 2 km from Pinki, where the infrastructure is widely developed - the Latvian International Exupery School, kindergarten, King'''s College and others.

The highest quality materials are used in building, wooden double-glazed windows, floor heating all around the house, ventilation system is installed.

House layout in PDF attachment