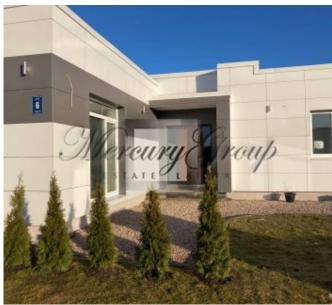

ID code: **10776** 

Location: Riga district / Babite / Vikuli

village

Type: **Private houses**House type: **Detached house** 

Floor: **1/1** 

Size: **189.00 m²**Land area: **1250.00 m²** 

Price: To buy: 310 000 EUR

## **Description**

For sale a new one-storey house in the Babite, the village Vikuli.

The total area of the house is 189 m2. Land - 1250 m2.

The property is located in a quiet area, 10 minutes drive from Jurmala, 15 minutes drive from Riga and 2 km from Pinki, where the infrastructure is widely developed - the Latvian International Exupery School, kindergarten, King'''s College and others.

The highest quality materials are used in building, wooden double-glazed windows, floor heating all around the house, ventilation system is installed.

House layout in PDF attachment