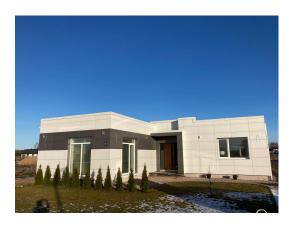

## **Description**

For sale a new one-storey house in the Babite, the village Vikuli.

The total area of the house is 189 m2. Land - 1250 m2.

The property is located in a quiet area, 10 minutes drive from Jurmala, 15 minutes drive from Riga and 2 km from Pinki, where the infrastructure is widely developed - the Latvian International Exupery School, kindergarten, King'''s College and others.

The highest quality materials are used in building, wooden double-glazed windows, floor heating all around the house, ventilation system is installed.

House layout in PDF attachment