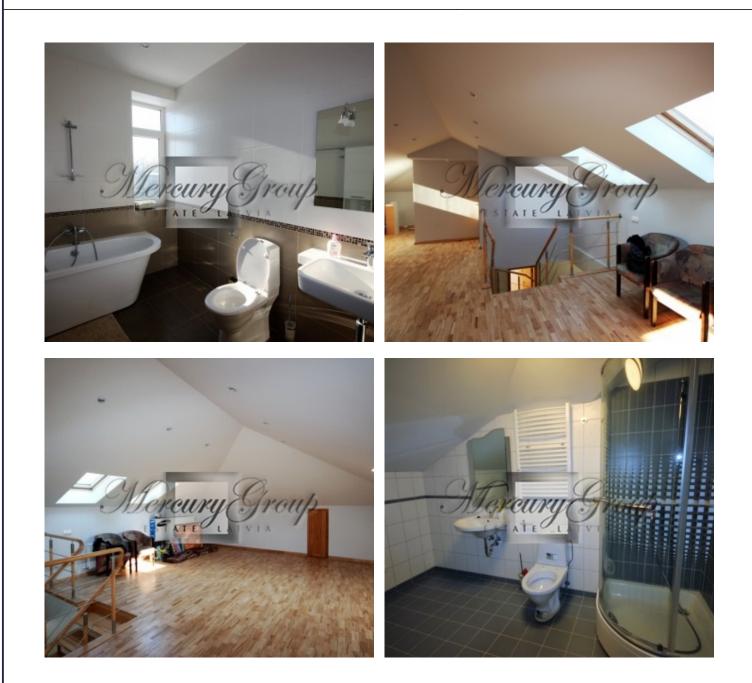

Layout: floor 1 - entrance hall with a built-in closet, guest wc, spacious living room with kitchen and dining area, exit to the outside terrace, one bedroom. Floor 2 - 3 bedrooms, each with own bathroom. Floor 3 - open space room, bathroom with a shower and walk-in closet.