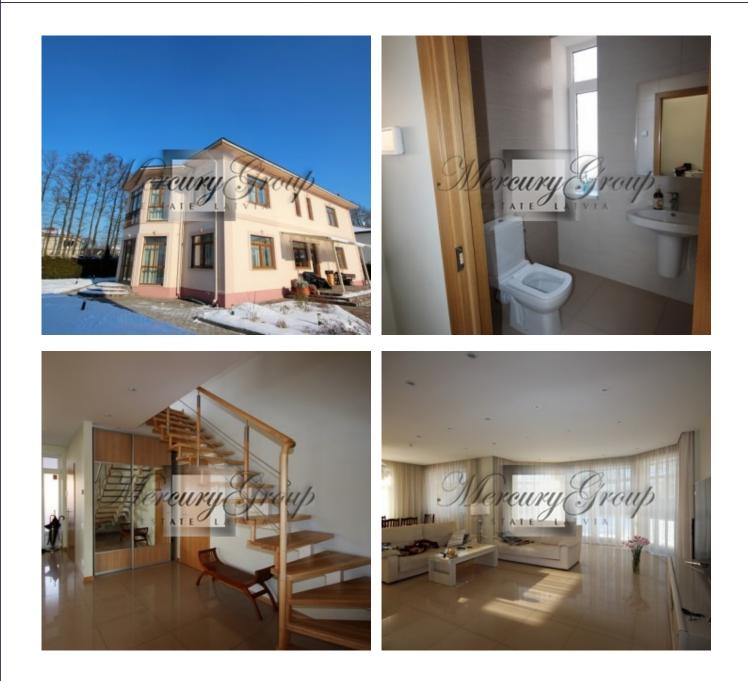

### Description

The house, located in Zolitude area, for sale! Zolitude is located near the centre of the city – just a 10-15 minutes drive. Jūrmala highway is also close by – the same 10-15 minutes by car. En route you can make use of different services available – gas stations (STATOIL, VIADA, TREST), cafes and restaurants (PICA LULU, Mu Mu). The airport is quite near, so you can get there conveniently whenever you need to. Nearby there is a school, kinder gardens, shops, restaurants though you feel like living in country side.

Well-kept green and fenced territory of 1500 m2. Automatic gates. On the territory there are 2 buildings, the main residential house and a guest house with Russian sauna and 3 rooms.

The house is very light, built from qualitative materials. All rooms are spacious and light, all bedrooms have own bathrooms!

Layout: floor 1 - entrance hall with a built-in closet, guest wc, spacious living room with kitchen and dining area, exit to the outside terrace, one bedroom. Floor 2 - 3 bedrooms, each with own bathroom. Floor 3 - open space room, bathroom with a shower and walk-in closet.