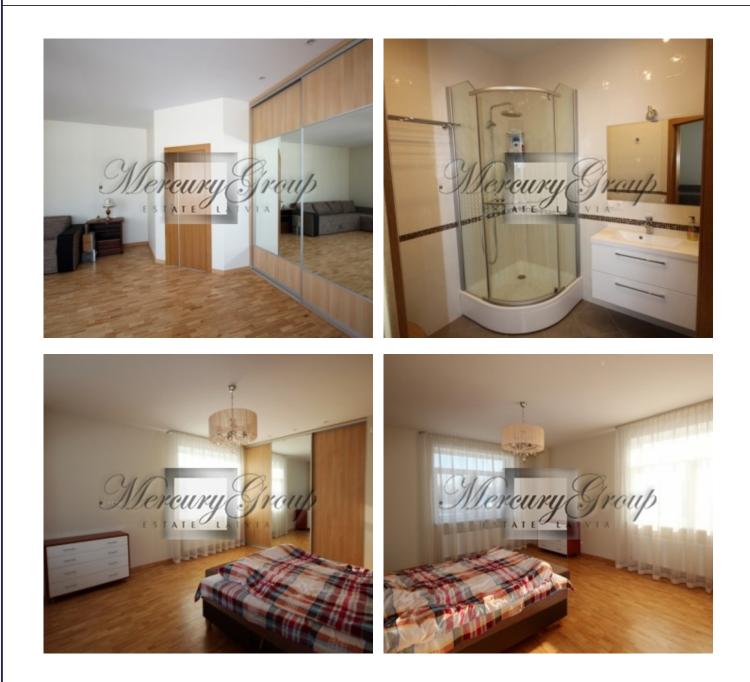

Well-kept green and fenced territory of 1500 m2. Automatic gates. On the territory there are 2 buildings, the main residential house and a guest house with Russian sauna and 3 rooms.

The house is very light, built from qualitative materials. All rooms are spacious and light, all bedrooms have own bathrooms!

Layout: floor 1 - entrance hall with a built-in closet, guest wc, spacious living room with kitchen and dining area, exit to the outside terrace, one bedroom. Floor 2 - 3 bedrooms, each with own bathroom. Floor 3 - open space room, bathroom with a shower and walk-in closet.