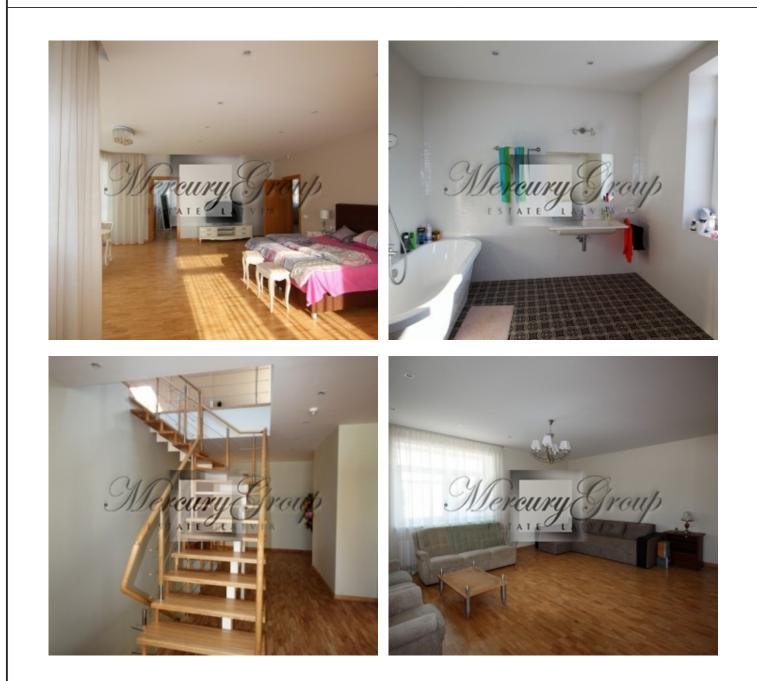

Layout: floor 1 - entrance hall with a built-in closet, guest wc, spacious living room with kitchen and dining area, exit to the outside terrace, one bedroom. Floor 2 - 3 bedrooms, each with own bathroom. Floor 3 - open space room, bathroom with a shower and walk-in closet.