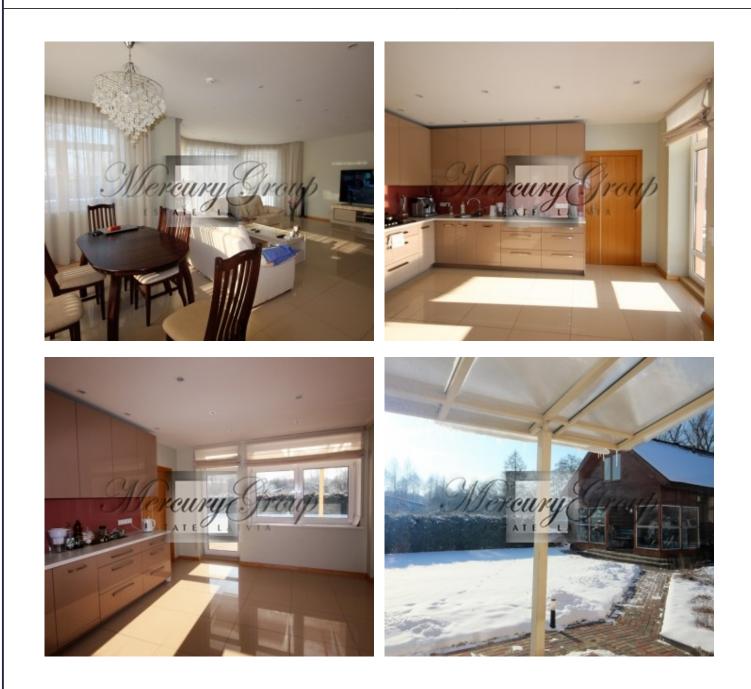

Well-kept green and fenced territory of 1500 m2. Automatic gates. On the territory there are 2 buildings, the main residential house and a guest house with Russian sauna and 3 rooms.

The house is very light, built from qualitative materials. All rooms are spacious and light, all bedrooms have own bathrooms!

Layout: floor 1 - entrance hall with a built-in closet, guest wc, spacious living room with kitchen and dining area, exit to the outside terrace, one bedroom. Floor 2 - 3 bedrooms, each with own bathroom. Floor 3 - open space room, bathroom with a shower and walk-in closet.