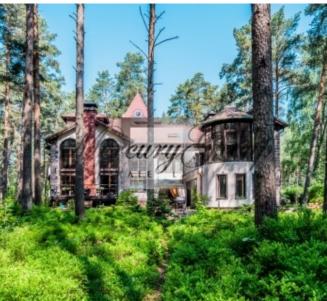

It is fully furnished with exclusive furniture and modern household appliances.

You are welcome to contact us for more information about this excellent offer!

Elegant mansion in Jurmala for sale. The property is located in a pine forest, 900 m. from the sea. The property is situated between rail stations Dzintari and Bulduri. In walking distance there are the beach, restaurants, grocery stores, Livu leisure and water park, restaurants, etc.

The house was built in 2014. This brick house has clay tiles roof and high quality rock wool insulation as well. There are local water (water well), on-site private sewage system, wood pellet boiler. Underfloor heating, heat recovery ventilation system, security alarm, cable TV, internet.

There is a nicely landscaped territory with paved paths, outdoor lightning, greenery and garden with trees and plants.