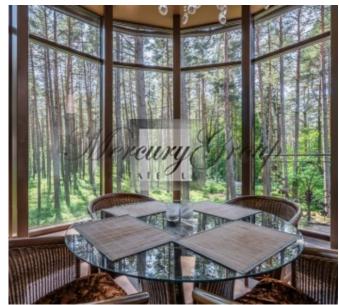

### **Description**

This lovely single family home is well designed and has 11 rooms:

- 6 bedrooms,
- 6 WC,
- 4 bathrooms,
- billiard room with library and fireplace,
- home office,
- american style open plan lounge with dining room, fireplace and 7m high panoramic windows and entrance leading onto the external terrace,
- a spacious kitchen,
- glazed winter garden with a terrace,
- a swimming pool with Jacuzzi and sauna.