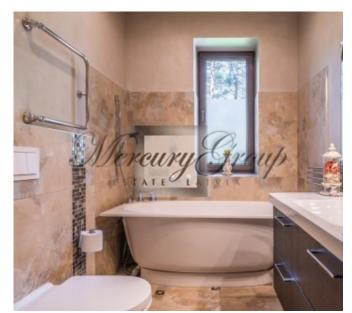

### **Description**

This lovely single family home is well designed and has 11 rooms:

- 6 bedrooms,
- 6 WC,
- 4 bathrooms,
- billiard room with library and fireplace,
- home office,
- american style open plan lounge with dining room, fireplace and 7m high panoramic windows and entrance leading onto the external terrace,
- a spacious kitchen,
- glazed winter garden with a terrace,
- a swimming pool with Jacuzzi and sauna.

This Art Deco style new built house has a lot of advantages:

- high quality internal finishing
- double glazed windows,
- built-in wardrobes,
- stairs and doors made of solid ash,
- luxurious polished Emperador Marble mosaic,
- decorative stucco moldings,
- Villeroy & Boch plumbing fixtures.