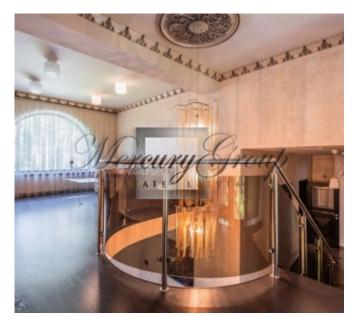

### **Description**

This lovely single family home is well designed and has 11 rooms:

- 6 bedrooms,
- 6 WC,
- 4 bathrooms,
- billiard room with library and fireplace,
- home office,
- american style open plan lounge with dining room, fireplace and 7m high panoramic windows and entrance leading onto the external terrace,
- a spacious kitchen,
- glazed winter garden with a terrace,
- a swimming pool with Jacuzzi and sauna.

This Art Deco style new built house has a lot of advantages:

- high quality internal finishing
- double glazed windows,
- built-in wardrobes,
- stairs and doors made of solid ash,
- luxurious polished Emperador Marble mosaic,
- decorative stucco moldings,
- Villeroy & Boch plumbing fixtures.