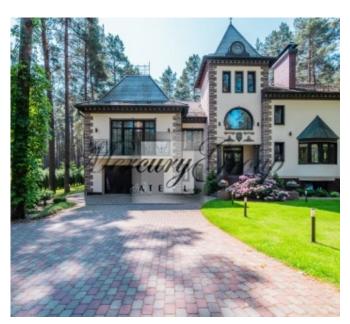

It is fully furnished with exclusive furniture and modern household appliances.

You are welcome to contact us for more information about this excellent offer!

Elegant mansion in Jurmala for sale. The property is located in a pine forest, 900 m. from the sea. The property is situated between rail stations Dzintari and Bulduri. In walking distance there are the beach, restaurants, grocery stores, Livu leisure and water park, restaurants, etc.

The house was built in 2014. This brick house has clay tiles roof and high quality rock wool insulation as well. There are local water (water well), on-site private sewage system, wood pellet boiler. Underfloor heating, heat recovery ventilation system, security alarm, cable TV, internet.

There is a nicely landscaped territory with paved paths, outdoor lightning, greenery and garden with trees and plants.