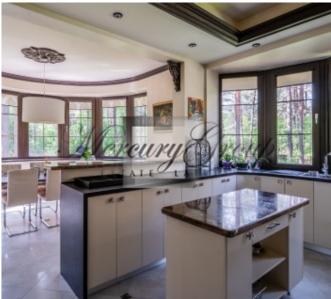

### **Description**

This lovely single family home is well designed and has 11 rooms:

- 6 bedrooms,
- 6 WC,
- 4 bathrooms,
- billiard room with library and fireplace,
- home office,
- american style open plan lounge with dining room, fireplace and 7m high panoramic windows and entrance leading onto the external terrace,
- a spacious kitchen,
- glazed winter garden with a terrace,
- a swimming pool with Jacuzzi and sauna.

This Art Deco style new built house has a lot of advantages:

- high quality internal finishing
- double glazed windows,
- built-in wardrobes,
- stairs and doors made of solid ash,
- luxurious polished Emperador Marble mosaic,
- decorative stucco moldings,
- Villeroy & Boch plumbing fixtures.