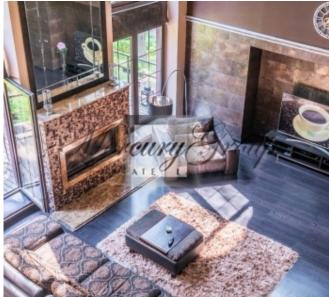

### **Description**

This lovely single family home is well designed and has 11 rooms:

- 6 bedrooms,
- 6 WC,
- 4 bathrooms,
- billiard room with library and fireplace,
- home office,
- american style open plan lounge with dining room, fireplace and 7m high panoramic windows and entrance leading onto the external terrace,
- a spacious kitchen,
- glazed winter garden with a terrace,
- a swimming pool with Jacuzzi and sauna.