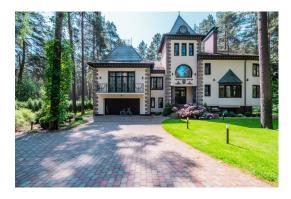

It is fully furnished with exclusive furniture and modern household appliances.

You are welcome to contact us for more information about this excellent offer!

Elegant mansion in Jurmala for sale. The property is located in a pine forest, 900 m. from the sea. The property is situated between rail stations Dzintari and Bulduri. In walking distance there are the beach, restaurants, grocery stores, Livu leisure and water park, restaurants, etc.

The house was built in 2014. This brick house has clay tiles roof and high quality rock wool insulation as well. There are local water (water well), on-site private sewage system, wood pellet boiler. Underfloor heating, heat recovery ventilation system, security alarm, cable TV, internet.

There is a nicely landscaped territory with paved paths, outdoor lightning, greenery and garden with trees and plants.