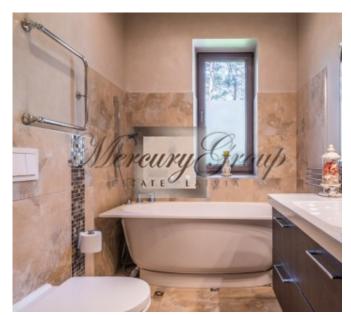

### **Description**

This lovely single family home is well designed and has 11 rooms:

- 6 bedrooms,
- 6 WC,
- 4 bathrooms,
- billiard room with library and fireplace,
- home office,
- american style open plan lounge with dining room, fireplace and 7m high panoramic windows and entrance leading onto the external terrace,
- a spacious kitchen,
- glazed winter garden with a terrace,
- a swimming pool with Jacuzzi and sauna.

This Art Deco style new built house has a lot of advantages:

- high quality internal finishing
- double glazed windows,
- built-in wardrobes,
- stairs and doors made of solid ash,
- luxurious polished Emperador Marble mosaic,
- decorative stucco moldings,
- Villeroy & Boch plumbing fixtures.