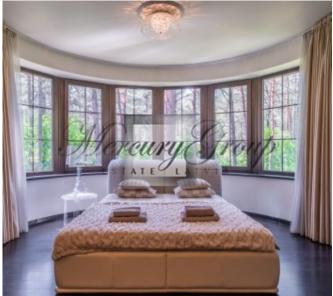

### **Description**

This lovely single family home is well designed and has 11 rooms:

- 6 bedrooms,
- 6 WC,
- 4 bathrooms,
- billiard room with library and fireplace,
- home office,
- american style open plan lounge with dining room, fireplace and 7m high panoramic windows and entrance leading onto the external terrace,
- a spacious kitchen,
- glazed winter garden with a terrace,
- a swimming pool with Jacuzzi and sauna.