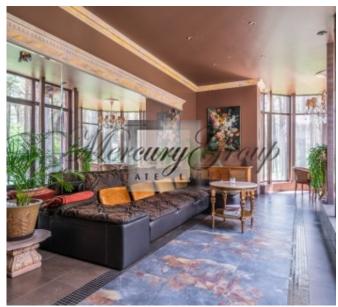

### **Description**

This lovely single family home is well designed and has 11 rooms:

- 6 bedrooms,
- 6 WC,
- 4 bathrooms,
- billiard room with library and fireplace,
- home office,
- american style open plan lounge with dining room, fireplace and 7m high panoramic windows and entrance leading onto the external terrace,
- a spacious kitchen,
- glazed winter garden with a terrace,
- a swimming pool with Jacuzzi and sauna.

This Art Deco style new built house has a lot of advantages:

- high quality internal finishing
- double glazed windows,
- built-in wardrobes,
- stairs and doors made of solid ash,
- luxurious polished Emperador Marble mosaic,
- decorative stucco moldings,
- Villeroy & Boch plumbing fixtures.