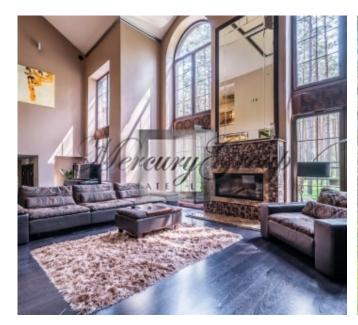

### **Description**

This lovely single family home is well designed and has 11 rooms:

- 6 bedrooms,
- 6 WC,
- 4 bathrooms,
- billiard room with library and fireplace,
- home office,
- american style open plan lounge with dining room, fireplace and 7m high panoramic windows and entrance leading onto the external terrace,
- a spacious kitchen,
- glazed winter garden with a terrace,
- a swimming pool with Jacuzzi and sauna.