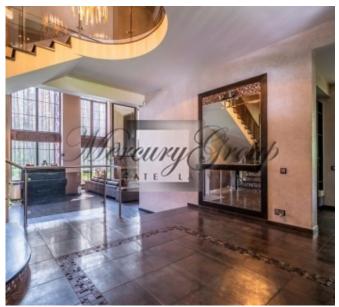

### **Description**

This lovely single family home is well designed and has 11 rooms:

- 6 bedrooms,
- 6 WC,
- 4 bathrooms,
- billiard room with library and fireplace,
- home office,
- american style open plan lounge with dining room, fireplace and 7m high panoramic windows and entrance leading onto the external terrace,
- a spacious kitchen,
- glazed winter garden with a terrace,
- a swimming pool with Jacuzzi and sauna.

This Art Deco style new built house has a lot of advantages:

- high quality internal finishing
- double glazed windows,
- built-in wardrobes,
- stairs and doors made of solid ash,
- luxurious polished Emperador Marble mosaic,
- decorative stucco moldings,
- Villeroy & Boch plumbing fixtures.