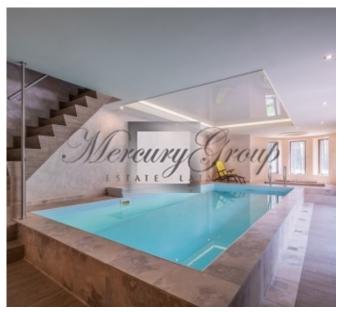

### **Description**

This lovely single family home is well designed and has 11 rooms:

- 6 bedrooms,
- 6 WC,
- 4 bathrooms,
- billiard room with library and fireplace,
- home office,
- american style open plan lounge with dining room, fireplace and 7m high panoramic windows and entrance leading onto the external terrace,
- a spacious kitchen,
- glazed winter garden with a terrace,
- a swimming pool with Jacuzzi and sauna.