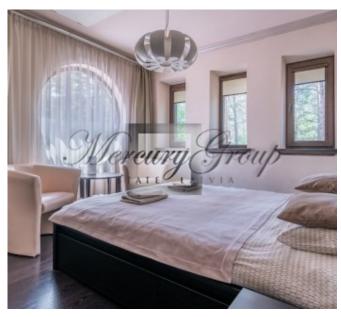

### **Description**

This lovely single family home is well designed and has 11 rooms:

- 6 bedrooms,
- 6 WC,
- 4 bathrooms,
- billiard room with library and fireplace,
- home office,
- american style open plan lounge with dining room, fireplace and 7m high panoramic windows and entrance leading onto the external terrace,
- a spacious kitchen,
- glazed winter garden with a terrace,
- a swimming pool with Jacuzzi and sauna.

This Art Deco style new built house has a lot of advantages:

- high quality internal finishing
- double glazed windows,
- built-in wardrobes,
- stairs and doors made of solid ash,
- luxurious polished Emperador Marble mosaic,
- decorative stucco moldings,
- Villeroy & Boch plumbing fixtures.