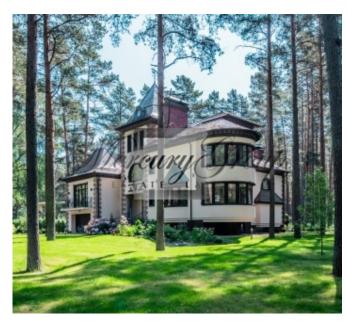

It is fully furnished with exclusive furniture and modern household appliances.

You are welcome to contact us for more information about this excellent offer!

Elegant mansion in Jurmala for sale. The property is located in a pine forest, 900 m. from the sea. The property is situated between rail stations Dzintari and Bulduri. In walking distance there are the beach, restaurants, grocery stores, Livu leisure and water park, restaurants, etc.

The house was built in 2014. This brick house has clay tiles roof and high quality rock wool insulation as well. There are local water (water well), on-site private sewage system, wood pellet boiler. Underfloor heating, heat recovery ventilation system, security alarm, cable TV, internet.

There is a nicely landscaped territory with paved paths, outdoor lightning, greenery and garden with trees and plants.