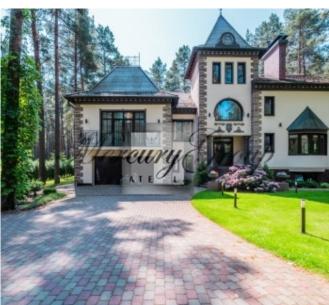

It is fully furnished with exclusive furniture and modern household appliances.

You are welcome to contact us for more information about this excellent offer!

Elegant mansion in Jurmala for sale. The property is located in a pine forest, 900 m. from the sea. The property is situated between rail stations Dzintari and Bulduri. In walking distance there are the beach, restaurants, grocery stores, Livu leisure and water park, restaurants, etc.

The house was built in 2014. This brick house has clay tiles roof and high quality rock wool insulation as well. There are local water (water well), on-site private sewage system, wood pellet boiler. Underfloor heating, heat recovery ventilation system, security alarm, cable TV, internet.

There is a nicely landscaped territory with paved paths, outdoor lightning, greenery and garden with trees and plants.