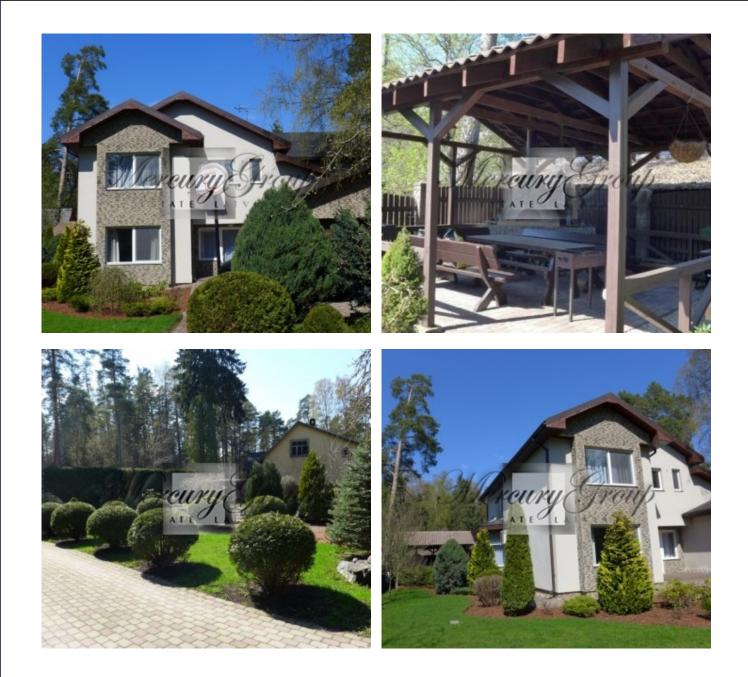

ID code: 5478 Location: Jurmala and region / Asari / Gulbju **Private houses** Type: Floor: 2/2 320.00 m<sup>2</sup> Size: 1500.00 m<sup>2</sup> Land area: Internet: Yes TV: Yes Parking: Yes Terrace/Balcony: Yes Price: To buy: 450 000 EUR

#### Description

Wonderful 2-storey family house!

In the house there are 4 bedrooms and 2 bathroom. The house is built with qualitative materials, has an open terrace and garage for 2 cars.

Asari is part of the city of Jurmala. Distance from Riga - 29 km. Situated on the territory of the former fishing village of Shaushi. The present name originates from the 19-th century (after the name of a house called Asari.). Building started in the second half of the 19-th century. Known as a strawberry-growing place. Strawberries were first planted there in 1877. Cortesi, the owner of a summerhouse, brought the seedlings from France. In the thirties Asari used to be s popular resort of wealthy inhabitants of Riga. 1, Dzimtenes street, contains a park with various sideshows, a dance floor, a hiring place of sports accessories, and a cafe.

15-20 minutes walking distance to the sea. Perfect infrastructure. Very quiet place, nice landscaping. Good neighbours.

Nice, fenced, green territorry with a pond, trees and wine cellar.