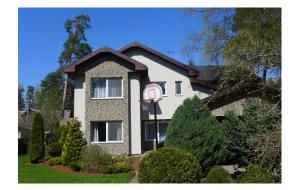

ID code: 5478 Location: Jurmala and region / Asari / Gulbju **Private houses** Type: Floor: 2/2 320.00 m<sup>2</sup> Size: 1500.00 m<sup>2</sup> Land area: Internet: Yes TV: Yes Parking: Yes Terrace/Balcony: Yes Price: To buy: 450 000 EUR

#### Description

Wonderful 2-storey family house!

In the house there are 4 bedrooms and 2 bathroom. The house is built with qualitative materials, has an open terrace and garage for 2 cars.

Asari is part of the city of Jurmala. Distance from Riga - 29 km. Situated on the territory of the former fishing village of Shaushi. The present name originates from the 19-th century (after the name of a house called Asari.). Building started in the second half of the 19-th century. Known as a strawberry-growing place. Strawberries were first planted there in 1877. Cortesi, the owner of a summerhouse, brought the seedlings from France. In the thirties Asari used to be s popular resort of wealthy inhabitants of Riga. 1, Dzimtenes street, contains a park with various sideshows, a dance floor, a hiring place of sports accessories, and a cafe.

15-20 minutes walking distance to the sea. Perfect infrastructure. Very quiet place, nice landscaping. Good neighbours.

Nice, fenced, green territorry with a pond, trees and wine cellar.