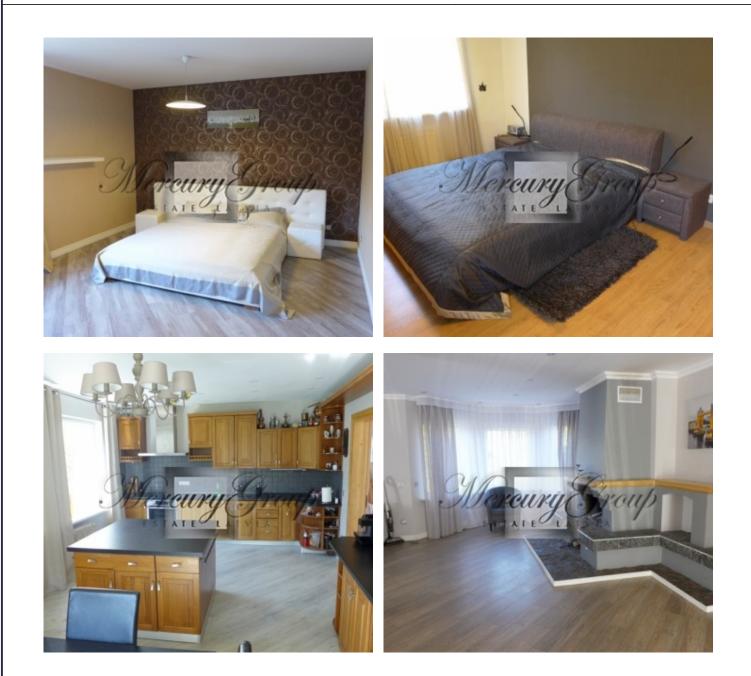

#### Description

Wonderful 2-storey family house!

In the house there are 4 bedrooms and 2 bathroom. The house is built with qualitative materials, has an open terrace and garage for 2 cars.

Asari is part of the city of Jurmala. Distance from Riga - 29 km. Situated on the territory of the former fishing village of Shaushi. The present name originates from the 19-th century (after the name of a house called Asari.). Building started in the second half of the 19-th century. Known as a strawberry-growing place. Strawberries were first planted there in 1877. Cortesi, the owner of a summerhouse, brought the seedlings from France. In the thirties Asari used to be s popular resort of wealthy inhabitants of Riga. 1, Dzimtenes street, contains a park with various sideshows, a dance floor, a hiring place of sports accessories, and a cafe.

15-20 minutes walking distance to the sea. Perfect infrastructure. Very quiet place, nice landscaping. Good neighbours.

Nice, fenced, green territorry with a pond, trees and wine cellar.