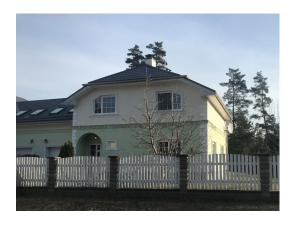

### **Description**

A modern private house is offered for sale in the Bergi district!

The house is located in a beautiful, quiet place in a prestigious area of a private building, surrounded by pine forest. In the village the streets are lit and asphalted, quiet, respectable neighbors. Nearby there is a forest, a lake with a beach area, a school, a kindergarten, a hospital, a grocery store, a French restaurant Ratatui. Public transport stop at 5 minutes walk. The center of Riga is 15 minutes away by car.

The house was built in 2006 and redecorated in 2017. Living area - 170 sq. m., the total area of 220 square meters. High-quality construction, thick walls, high ceilings 2,98 m. Low utility payments and real estate tax. System dimming lighting. Water - spoke. Heating - gas boiler.

Land plot - 900 square meters. Street alarm - motion sensors on the territory. Automatic gate. Lawn irrigation system. Children's playground, trampoline. Large terrace with roof. Outdoor BBQ with all necessary accessories. There is a ready project of landscape design.