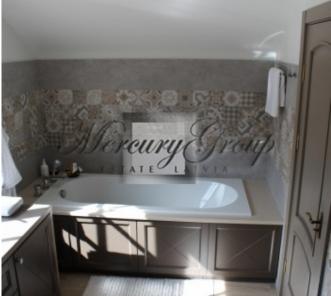

Light and very warm home, modern interior created by the designer. Expensive and high-quality finishing materials - MC2, Casa Bellucce, Siena, Komfort. Plumbing Villeroy & Boch, GROHE. Finnish parquet floor. Wooden windows, built-in mosquito nets. Blinds on all windows. The house is fully furnished and equipped with all necessary appliances.

The house was built in 2006 and redecorated in 2017. Living area - 170 sq. m., the total area of 220 square meters. High-quality construction, thick walls, high ceilings 2,98 m. Low utility payments and real estate tax. System dimming lighting. Water - spoke. Heating - gas boiler.