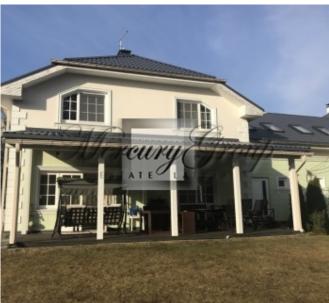

### **Description**

A modern private house is offered for sale in the Bergi district!

The house is located in a beautiful, quiet place in a prestigious area of a private building, surrounded by pine forest. In the village the streets are lit and asphalted, quiet, respectable neighbors. Nearby there is a forest, a lake with a beach area, a school, a kindergarten, a hospital, a grocery store, a French restaurant Ratatui. Public transport stop at 5 minutes walk. The center of Riga is 15 minutes away by car.

Land plot - 900 square meters. Street alarm - motion sensors on the territory. Automatic gate. Lawn irrigation system. Children's playground, trampoline. Large terrace with roof. Outdoor BBQ with all necessary accessories. There is a ready project of landscape design.