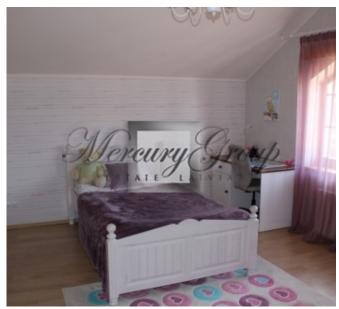

Light and very warm home, modern interior created by the designer. Expensive and high-quality finishing materials - MC2, Casa Bellucce, Siena, Komfort. Plumbing Villeroy & Boch, GROHE. Finnish parquet floor. Wooden windows, built-in mosquito nets. Blinds on all windows. The house is fully furnished and equipped with all necessary appliances.

The house was built in 2006 and redecorated in 2017. Living area - 170 sq. m., the total area of 220 square meters. High-quality construction, thick walls, high ceilings 2,98 m. Low utility payments and real estate tax. System dimming lighting. Water - spoke. Heating - gas boiler.