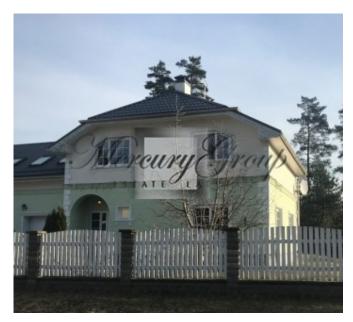

### **Description**

A modern private house is offered for sale in the Bergi district!

The house is located in a beautiful, quiet place in a prestigious area of a private building, surrounded by pine forest. In the village the streets are lit and asphalted, quiet, respectable neighbors. Nearby there is a forest, a lake with a beach area, a school, a kindergarten, a hospital, a grocery store, a French restaurant Ratatui. Public transport stop at 5 minutes walk. The center of Riga is 15 minutes away by car.

The house was built in 2006 and redecorated in 2017. Living area - 170 sq. m., the total area of 220 square meters. High-quality construction, thick walls, high ceilings 2,98 m. Low utility payments and real estate tax. System dimming lighting. Water - spoke. Heating - gas boiler.

Land plot - 900 square meters. Street alarm - motion sensors on the territory. Automatic gate. Lawn irrigation system. Children's playground, trampoline. Large terrace with roof. Outdoor BBQ with all necessary accessories. There is a ready project of landscape design.