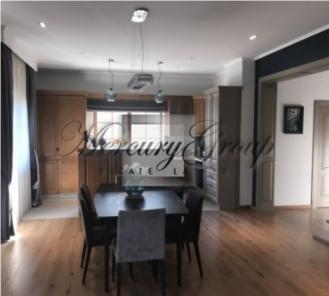

Light and very warm home, modern interior created by the designer. Expensive and high-quality finishing materials - MC2, Casa Bellucce, Siena, Komfort. Plumbing Villeroy & Boch, GROHE. Finnish parquet floor. Wooden windows, built-in mosquito nets. Blinds on all windows. The house is fully furnished and equipped with all necessary appliances.

The house was built in 2006 and redecorated in 2017. Living area - 170 sq. m., the total area of 220 square meters. High-quality construction, thick walls, high ceilings 2,98 m. Low utility payments and real estate tax. System dimming lighting. Water - spoke. Heating - gas boiler.