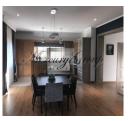

Light and very warm home, modern interior created by the designer. Expensive and high-quality finishing materials - MC2, Casa Bellucce, Siena, Komfort. Plumbing Villeroy & Boch, GROHE. Finnish parquet floor. Wooden windows, built-in mosquito nets. Blinds on all windows. The house is fully furnished and equipped with all necessary appliances.