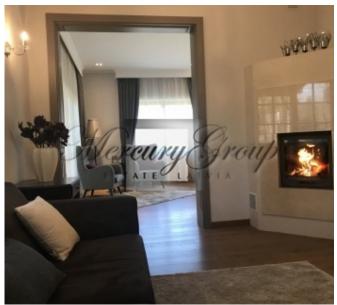

Light and very warm home, modern interior created by the designer. Expensive and high-quality finishing materials - MC2, Casa Bellucce, Siena, Komfort. Plumbing Villeroy & Boch, GROHE. Finnish parquet floor. Wooden windows, built-in mosquito nets. Blinds on all windows. The house is fully furnished and equipped with all necessary appliances.

The house was built in 2006 and redecorated in 2017. Living area - 170 sq. m., the total area of 220 square meters. High-quality construction, thick walls, high ceilings 2,98 m. Low utility payments and real estate tax. System dimming lighting. Water - spoke. Heating - gas boiler.