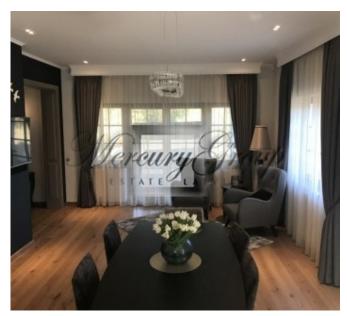

Light and very warm home, modern interior created by the designer. Expensive and high-quality finishing materials - MC2, Casa Bellucce, Siena, Komfort. Plumbing Villeroy & Boch, GROHE. Finnish parquet floor. Wooden windows, built-in mosquito nets. Blinds on all windows. The house is fully furnished and equipped with all necessary appliances.

The house was built in 2006 and redecorated in 2017. Living area - 170 sq. m., the total area of 220 square meters. High-quality construction, thick walls, high ceilings 2,98 m. Low utility payments and real estate tax. System dimming lighting. Water - spoke. Heating - gas boiler.