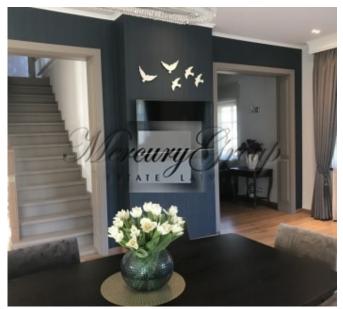

Light and very warm home, modern interior created by the designer. Expensive and high-quality finishing materials - MC2, Casa Bellucce, Siena, Komfort. Plumbing Villeroy & Boch, GROHE. Finnish parquet floor. Wooden windows, built-in mosquito nets. Blinds on all windows. The house is fully furnished and equipped with all necessary appliances.

The house was built in 2006 and redecorated in 2017. Living area - 170 sq. m., the total area of 220 square meters. High-quality construction, thick walls, high ceilings 2,98 m. Low utility payments and real estate tax. System dimming lighting. Water - spoke. Heating - gas boiler.