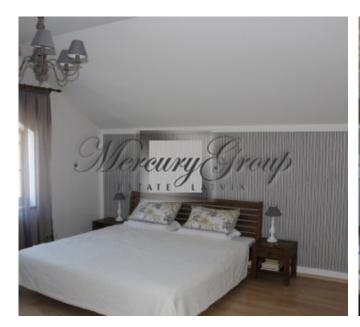

Light and very warm home, modern interior created by the designer. Expensive and high-quality finishing materials - MC2, Casa Bellucce, Siena, Komfort. Plumbing Villeroy & Boch, GROHE. Finnish parquet floor. Wooden windows, built-in mosquito nets. Blinds on all windows. The house is fully furnished and equipped with all necessary appliances.

The house was built in 2006 and redecorated in 2017. Living area - 170 sq. m., the total area of 220 square meters. High-quality construction, thick walls, high ceilings 2,98 m. Low utility payments and real estate tax. System dimming lighting. Water - spoke. Heating - gas boiler.