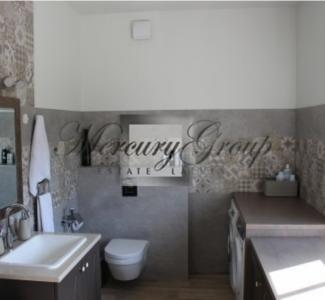

Light and very warm home, modern interior created by the designer. Expensive and high-quality finishing materials - MC2, Casa Bellucce, Siena, Komfort. Plumbing Villeroy & Boch, GROHE. Finnish parquet floor. Wooden windows, built-in mosquito nets. Blinds on all windows. The house is fully furnished and equipped with all necessary appliances.

The house was built in 2006 and redecorated in 2017. Living area - 170 sq. m., the total area of 220 square meters. High-quality construction, thick walls, high ceilings 2,98 m. Low utility payments and real estate tax. System dimming lighting. Water - spoke. Heating - gas boiler.