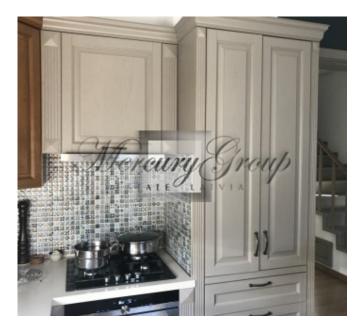

Light and very warm home, modern interior created by the designer. Expensive and high-quality finishing materials - MC2, Casa Bellucce, Siena, Komfort. Plumbing Villeroy & Boch, GROHE. Finnish parquet floor. Wooden windows, built-in mosquito nets. Blinds on all windows. The house is fully furnished and equipped with all necessary appliances.

The house was built in 2006 and redecorated in 2017. Living area - 170 sq. m., the total area of 220 square meters. High-quality construction, thick walls, high ceilings 2,98 m. Low utility payments and real estate tax. System dimming lighting. Water - spoke. Heating - gas boiler.