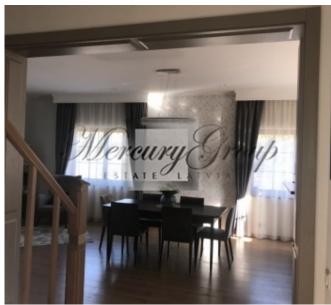

Light and very warm home, modern interior created by the designer. Expensive and high-quality finishing materials - MC2, Casa Bellucce, Siena, Komfort. Plumbing Villeroy & Boch, GROHE. Finnish parquet floor. Wooden windows, built-in mosquito nets. Blinds on all windows. The house is fully furnished and equipped with all necessary appliances.

The house was built in 2006 and redecorated in 2017. Living area - 170 sq. m., the total area of 220 square meters. High-quality construction, thick walls, high ceilings 2,98 m. Low utility payments and real estate tax. System dimming lighting. Water - spoke. Heating - gas boiler.