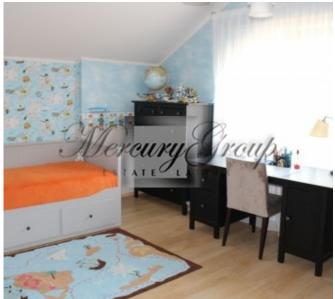

Light and very warm home, modern interior created by the designer. Expensive and high-quality finishing materials - MC2, Casa Bellucce, Siena, Komfort. Plumbing Villeroy & Boch, GROHE. Finnish parquet floor. Wooden windows, built-in mosquito nets. Blinds on all windows. The house is fully furnished and equipped with all necessary appliances.

The house was built in 2006 and redecorated in 2017. Living area - 170 sq. m., the total area of 220 square meters. High-quality construction, thick walls, high ceilings 2,98 m. Low utility payments and real estate tax. System dimming lighting. Water - spoke. Heating - gas boiler.