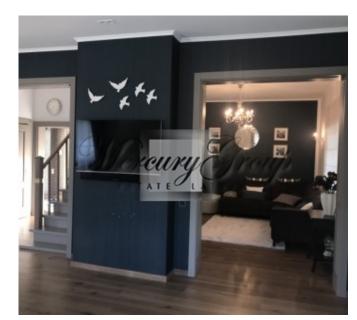

Light and very warm home, modern interior created by the designer. Expensive and high-quality finishing materials - MC2, Casa Bellucce, Siena, Komfort. Plumbing Villeroy & Boch, GROHE. Finnish parquet floor. Wooden windows, built-in mosquito nets. Blinds on all windows. The house is fully furnished and equipped with all necessary appliances.

The house was built in 2006 and redecorated in 2017. Living area - 170 sq. m., the total area of 220 square meters. High-quality construction, thick walls, high ceilings 2,98 m. Low utility payments and real estate tax. System dimming lighting. Water - spoke. Heating - gas boiler.