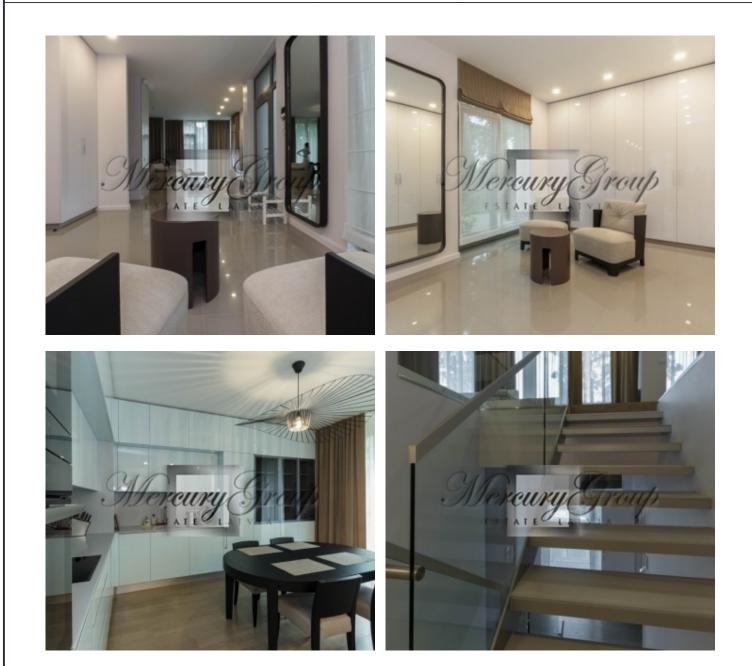

Exclusive interior - personal design, all built-in furniture made to order, finishing materials and appliances from Italy, France, Germany, window textiles and lighting fixtures of famous brands.

Communications - underfloor heating from gas heating systems, municipal water and sewage, gas.

On the 1st floor: entrance hall with a large number of built-in wardrobes, a bathroom and a utility room, a living room with a kitchen and access to its own plot and terrace.

On the 2nd floor: 3 bedrooms, 2 bathrooms, wardrobe.

On the 3rd floor: fireplace room, second kitchen, bathroom, 2 spacious terraces.

Parking - closed area and personal carport for two cars.

Alina Merca Rental and Sales Associate GSM: + 37129642499, E-mail: alina@mgroup.lv