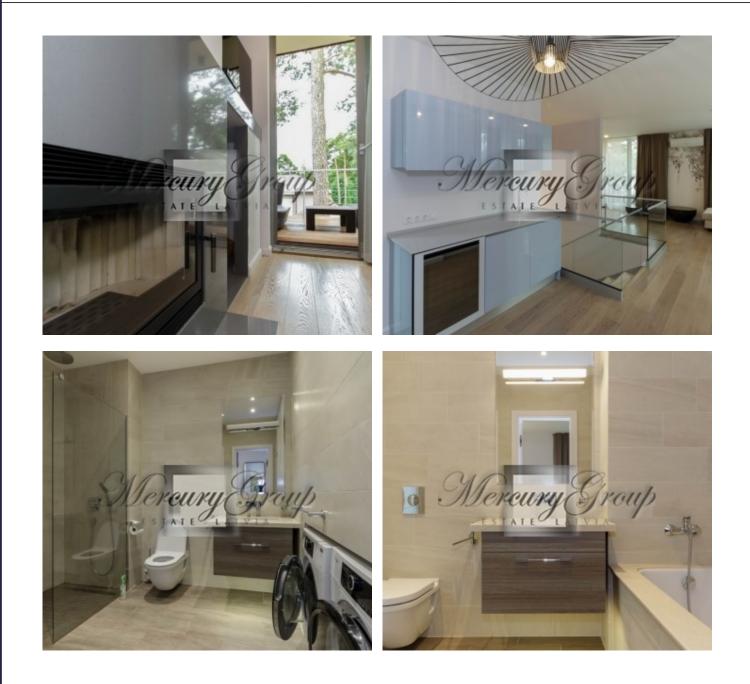

Exclusive interior - personal design, all built-in furniture made to order, finishing materials and appliances from Italy, France, Germany, window textiles and lighting fixtures of famous brands.

Communications - underfloor heating from gas heating systems, municipal water and sewage, gas.

On the 1st floor: entrance hall with a large number of built-in wardrobes, a bathroom and a utility room, a living room with a kitchen and access to its own plot and terrace.

On the 2nd floor: 3 bedrooms, 2 bathrooms, wardrobe.