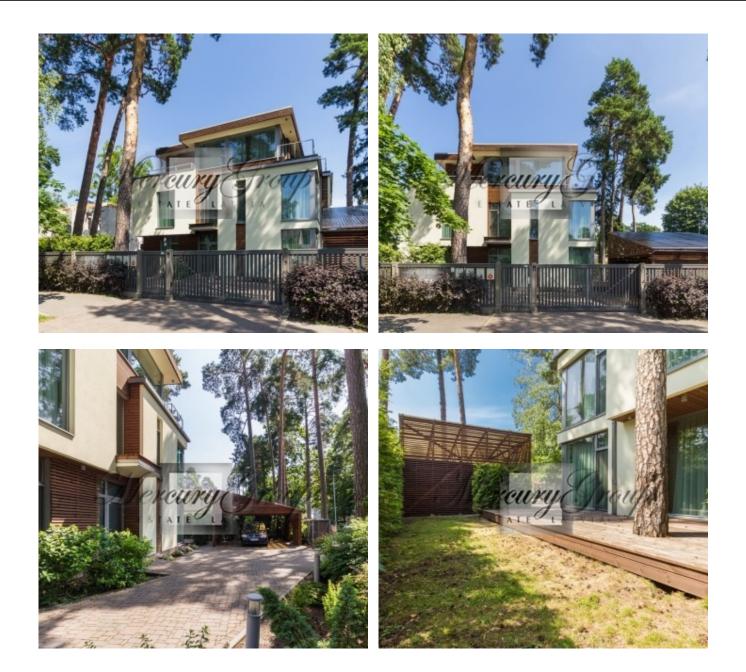

## Description

We offer to purchase a 3-storey twin house just 50 meters from the famous Jomas street, in the city of Jurmala. The original architecture of the project harmoniously combines with the beauty of the Jurmala pines! The silence and tranquility of Theater Street is adjacent to the vibrant, eventful life of Jomas Street. The Dzintari Concert Hall is 5 minutes on foot. Beautiful Jurmala beach just minutes from your home!

On the 1st floor: entrance hall with a large number of built-in wardrobes, a bathroom and a utility room, a living room with a kitchen and access to its own plot and terrace.

On the 2nd floor: 3 bedrooms, 2 bathrooms, wardrobe.

On the 3rd floor: fireplace room, second kitchen, bathroom, 2 spacious terraces.

Parking - closed area and personal carport for two cars.

Alina Merca Rental and Sales Associate GSM: + 37129642499, E-mail: alina@mgroup.lv