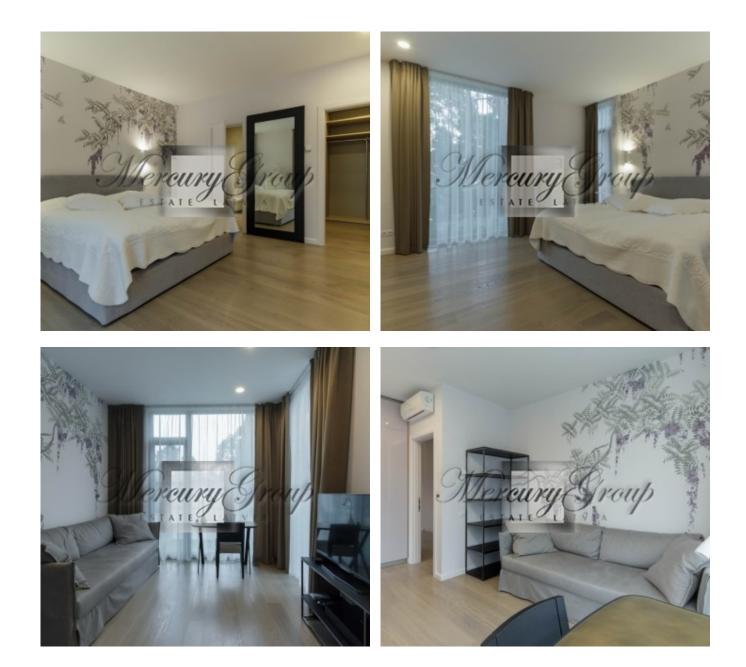

On the 1st floor: entrance hall with a large number of built-in wardrobes, a bathroom and a utility room, a living room with a kitchen and access to its own plot and terrace.

On the 2nd floor: 3 bedrooms, 2 bathrooms, wardrobe.