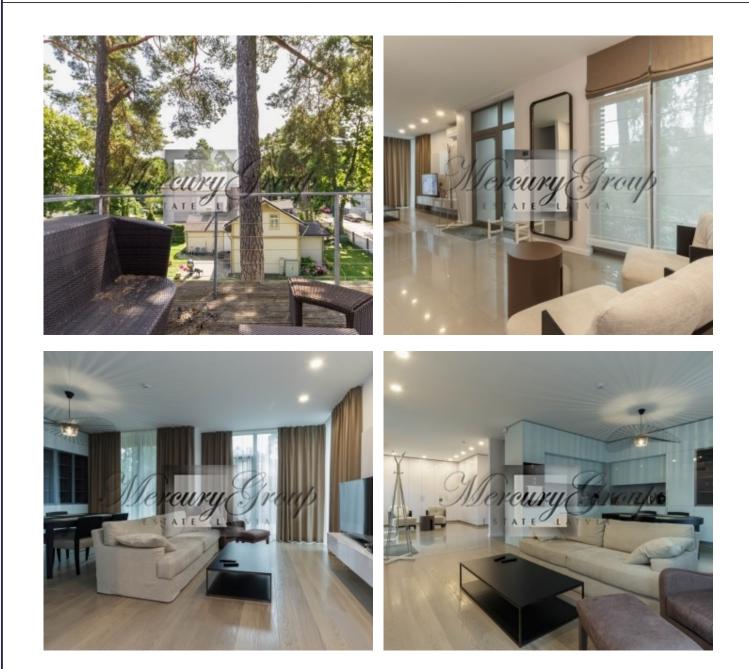

## Description

We offer to purchase a 3-storey twin house just 50 meters from the famous Jomas street, in the city of Jurmala. The original architecture of the project harmoniously combines with the beauty of the Jurmala pines! The silence and tranquility of Theater Street is adjacent to the vibrant, eventful life of Jomas Street. The Dzintari Concert Hall is 5 minutes on foot. Beautiful Jurmala beach just minutes from your home!

Exclusive interior - personal design, all built-in furniture made to order, finishing materials and appliances from Italy, France, Germany, window textiles and lighting fixtures of famous brands.

Communications - underfloor heating from gas heating systems, municipal water and sewage, gas.

On the 1st floor: entrance hall with a large number of built-in wardrobes, a bathroom and a utility room, a living room with a kitchen and access to its own plot and terrace.

On the 2nd floor: 3 bedrooms, 2 bathrooms, wardrobe.