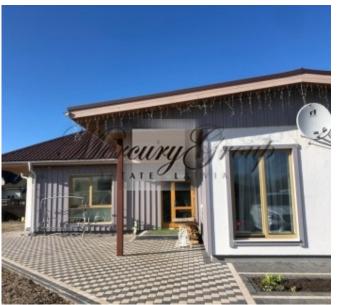

ID code: **9643** 

Location: Riga district / Babite / Vikuli

village

Type: Private houses
House type: Detached house

Floor: **1/1** 

Size: **203.00 m²** Land area: **1250.00 m²** 

Price: To buy: 250 000 EUR

#### **Description**

For sale a new one-storey house in the Babite, the village Vikuli. The total area of the house is 203 m2. Land - 1250 m2. The property is located in a quiet area, 10 minutes drive from Jurmala, 15 minutes drive from Riga and 2 km from Pinki, where the infrastructure is widely developed - the Latvian International Exupery School, kindergarten, King's College and others.