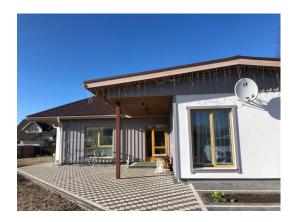

#### **Description**

For sale a new one-storey house in the Babite, the village Vikuli. The total area of the house is 203 m2. Land - 1250 m2. The property is located in a quiet area, 10 minutes drive from Jurmala, 15 minutes drive from Riga and 2 km from Pinki, where the infrastructure is widely developed - the Latvian International Exupery School, kindergarten, King's College and others.

The highest quality materials are used in building, wooden double-glazed windows, floor heating all around the house, ventilation system is installed.