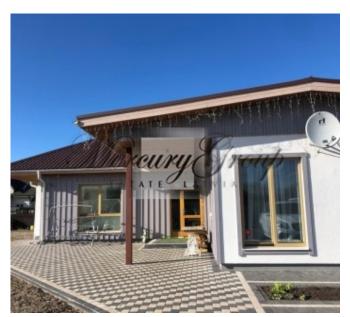

#### **Description**

For sale a new one-storey house in the Babite, the village Vikuli. The total area of the house is 203 m2. Land - 1250 m2. The property is located in a quiet area, 10 minutes drive from Jurmala, 15 minutes drive from Riga and 2 km from Pinki, where the infrastructure is widely developed - the Latvian International Exupery School, kindergarten, King's College and others.

The highest quality materials are used in building, wooden double-glazed windows, floor heating all around the house, ventilation system is installed.