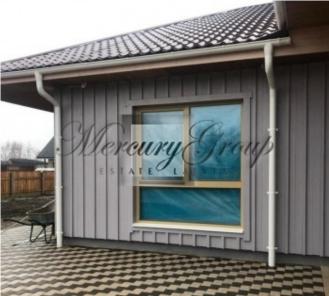

#### **Description**

For sale a new one-storey house in the Babite, the village Vikuli. The total area of the house is 203 m2. Land - 1250 m2. The property is located in a quiet area, 10 minutes drive from Jurmala, 15 minutes drive from Riga and 2 km from Pinki, where the infrastructure is widely developed - the Latvian International Exupery School, kindergarten, King's College and others.

The highest quality materials are used in building, wooden double-glazed windows, floor heating all around the house, ventilation system is installed.