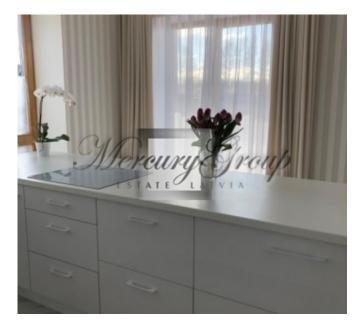

#### **Description**

For sale a new one-storey house in the Babite, the village Vikuli. The total area of the house is 203 m2. Land - 1250 m2. The property is located in a quiet area, 10 minutes drive from Jurmala, 15 minutes drive from Riga and 2 km from Pinki, where the infrastructure is widely developed - the Latvian International Exupery School, kindergarten, King's College and others.

The highest quality materials are used in building, wooden double-glazed windows, floor heating all around the house, ventilation system is installed.