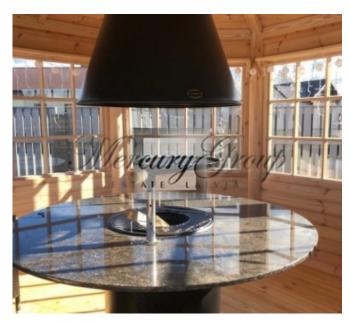

#### **Description**

For sale a new one-storey house in the Babite, the village Vikuli. The total area of the house is 203 m2. Land - 1250 m2. The property is located in a quiet area, 10 minutes drive from Jurmala, 15 minutes drive from Riga and 2 km from Pinki, where the infrastructure is widely developed - the Latvian International Exupery School, kindergarten, King's College and others.