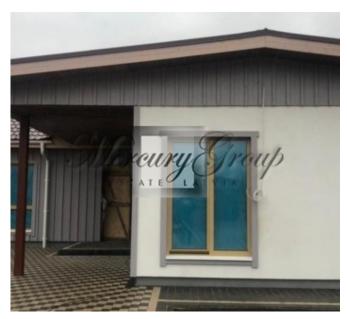

#### **Description**

For sale a new one-storey house in the Babite, the village Vikuli. The total area of the house is 203 m2. Land - 1250 m2. The property is located in a quiet area, 10 minutes drive from Jurmala, 15 minutes drive from Riga and 2 km from Pinki, where the infrastructure is widely developed - the Latvian International Exupery School, kindergarten, King's College and others.

The highest quality materials are used in building, wooden double-glazed windows, floor heating all around the house, ventilation system is installed.