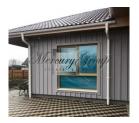

#### **Description**

For sale a new one-storey house in the Babite, the village Vikuli. The total area of the house is 203 m2. Land - 1250 m2. The property is located in a quiet area, 10 minutes drive from Jurmala, 15 minutes drive from Riga and 2 km from Pinki, where the infrastructure is widely developed - the Latvian International Exupery School, kindergarten, King's College and others.

The highest quality materials are used in building, wooden double-glazed windows, floor heating all around the house, ventilation system is installed.