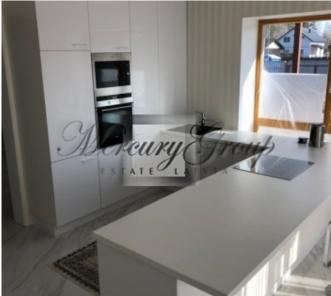

#### **Description**

For sale a new one-storey house in the Babite, the village Vikuli. The total area of the house is 203 m2. Land - 1250 m2. The property is located in a quiet area, 10 minutes drive from Jurmala, 15 minutes drive from Riga and 2 km from Pinki, where the infrastructure is widely developed - the Latvian International Exupery School, kindergarten, King's College and others.

The highest quality materials are used in building, wooden double-glazed windows, floor heating all around the house, ventilation system is installed.