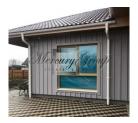

## **Description**

For sale a new one-storey house in the Babite, the village Vikuli. The total area of the house is 203 m2. Land - 1250 m2. The property is located in a quiet area, 10 minutes drive from Jurmala, 15 minutes drive from Riga and 2 km from Pinki, where the infrastructure is widely developed - the Latvian International Exupery School, kindergarten, King's College and others.

The highest quality materials are used in building, wooden double-glazed windows, floor heating all around the house, ventilation system is installed.