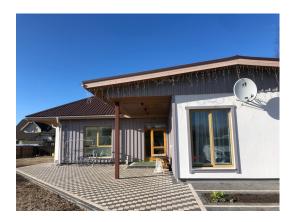

## **Description**

For sale a new one-storey house in the Babite, the village Vikuli. The total area of the house is 203 m2. Land - 1250 m2. The property is located in a quiet area, 10 minutes drive from Jurmala, 15 minutes drive from Riga and 2 km from Pinki, where the infrastructure is widely developed - the Latvian International Exupery School, kindergarten, King's College and others.

The highest quality materials are used in building, wooden double-glazed windows, floor heating all around the house, ventilation system is installed.