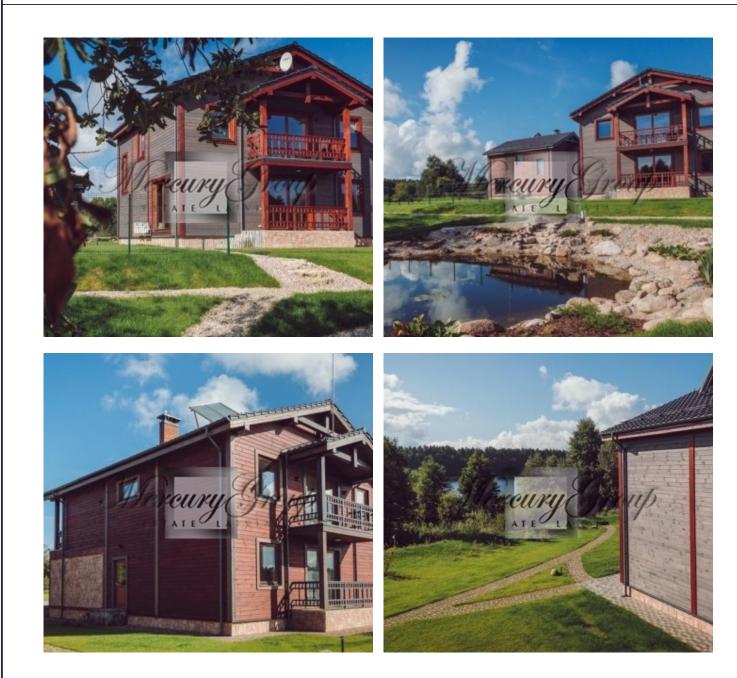

### Description

We offer for rent a new 2-storey house in a cozy village on the bank of the Lielupe river.

The unique location, on the high bank of the river. Near the pine forest, clean air, well groomed and an fenced territory. Developed infrastructure. The house is offered with full finishing.