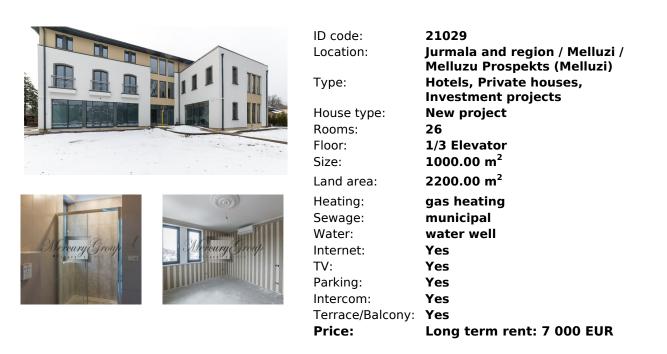

## ID: 21029 WWW.ESTATELATVIA.COM TEL./VIBER/WHATSAPP: +37129128323

## Description

For rent is offered a newly built hotel and a private house located in Jurmala. Good location, near Melluzhi highway.

The hotel consists of 3 floors. The second and third floor comprises of 15 rooms with 2 terraces and 5 balconies. Key card door locks, new elevator Shindler. On the 1st floor there is a restaurant, bar, banquet hall.

All equipment: built-in kitchen, built-in furniture, freeze room, utility and storage rooms, separate WC for visitors and staff, boiler room.

3 entrance to the building, heated floors, Italian and Spanish tiles, Venetian plaster wall finish, spacious paved parking spots, Lattelecom, TV, video, audio, internet, home theatre.

Technical description: house foundation - monolithic reinforced concrete slab, the walls of the fiber blocks, Ceiling height: 1 floor - 3, 40 cm, 2 floor - 2, 74 cm, 3 floor - 2, 62 cm.

All amenities: gas heating, 2 gas boiler Junkers. Ventilation with heat recovery system. The water from the water well.