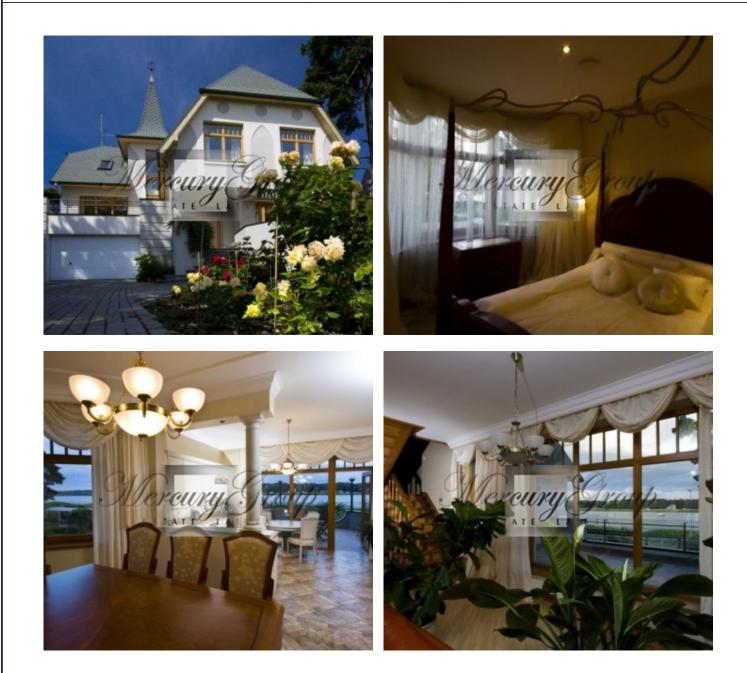

## Description

An exclusive mansion in Jurmala, on the Lielupe river side.

Total floor area 420m2, 1800m2 territory. The mansion was build in classic style, is located 100 meters from wharf-boat and 500 meters from the yacht club (a boat can drive up to the house gates).

Gas heating, two terraces, sauna, fitness room, garage for two cars.

Only 15 minutes by foot to the sea.

Julia Barsukova Sales and Investments Associate GSM: +37129128323, E-mail: julia@mgroup.lv

• We work for You •