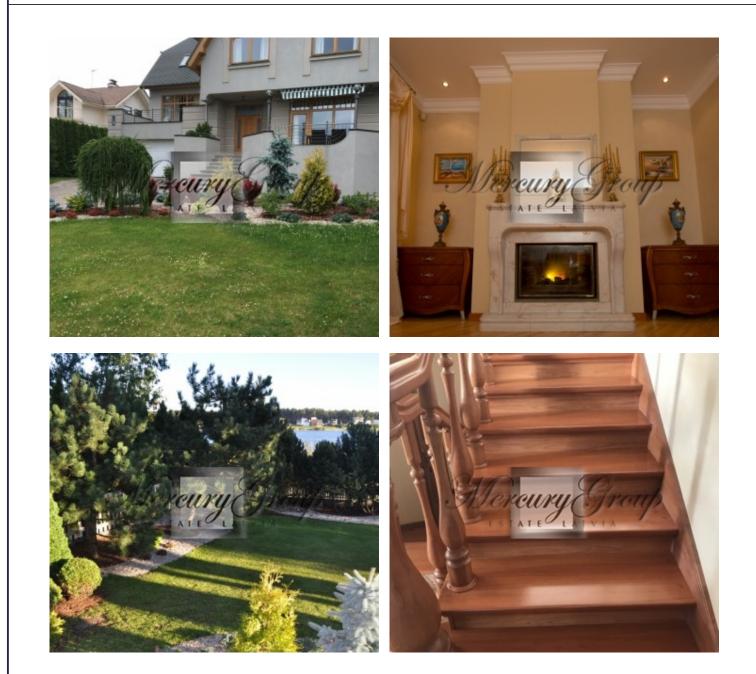

## Description

An exclusive mansion in Jurmala, on the Lielupe river side.

Total floor area 420m2, 1800m2 territory. The mansion was build in classic style, is located 100 meters from wharf-boat and 500 meters from the yacht club (a boat can drive up to the house gates).

Gas heating, two terraces, sauna, fitness room, garage for two cars.

Only 15 minutes by foot to the sea.

Julia Barsukova Sales and Investments Associate GSM: +37129128323, E-mail: julia@mgroup.lv

• We work for You •