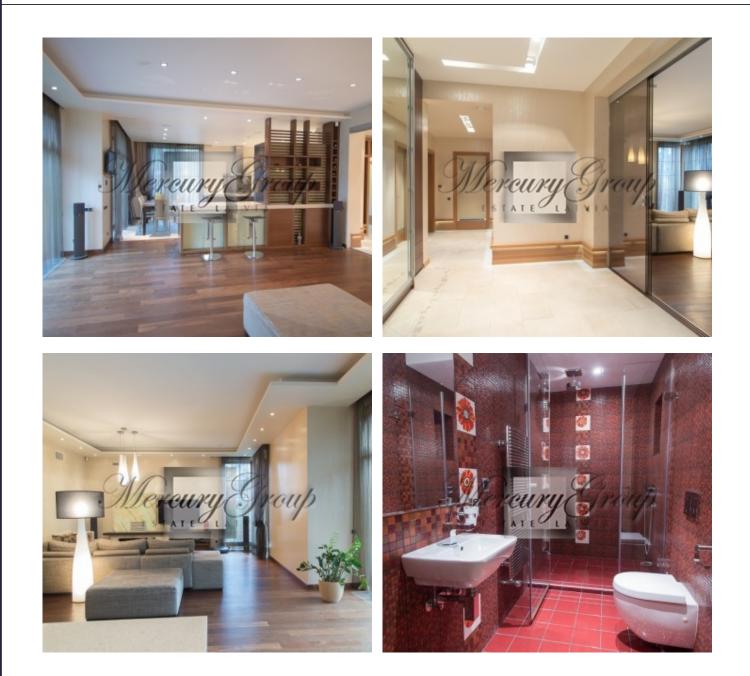

The ground floor: a garage for 2 cars, a boiler room, a cabinet, a spacious living room with a fireplace, a fitted kitchen, a toilet, a shower. The 2nd floor: 4 bedrooms with access to the balcony, 3 bathrooms. The 3rd floor: a spacious terrace overlooking the sea.

## LIVING ROOM

- Electric blinds on a smart house
- Lighting on a smart house, light scenes
- Decorative illumination of boxes in blue and orange color
- wooden floor SUKUPIRA
- gas fireplace
- Home cinema LINN MOVIE HI END, TV PIONEER
- furniture NATUZZI