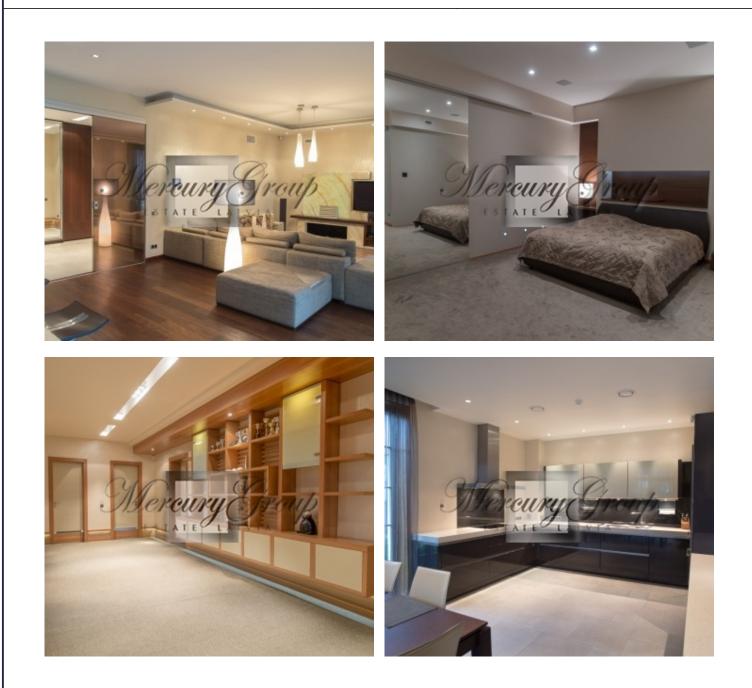

The ground floor: a garage for 2 cars, a boiler room, a cabinet, a spacious living room with a fireplace, a fitted kitchen, a toilet, a shower. The 2nd floor: 4 bedrooms with access to the balcony, 3 bathrooms. The 3rd floor: a spacious terrace overlooking the sea.

#### KITCHEN

- SIEMATIC Germany
- equipment MIELE
- Extraction over a plate 1400 cubic m. / h with a remote motor on the roof
- additional extractor above the table 400 m3 / h with external motor on the roof

#### MASTER BEDROOM

- carpet 100% cotton
- Electric shutters
- air conditioning LG
- PIONEER TV
- Lighting on a smart house, light scenes