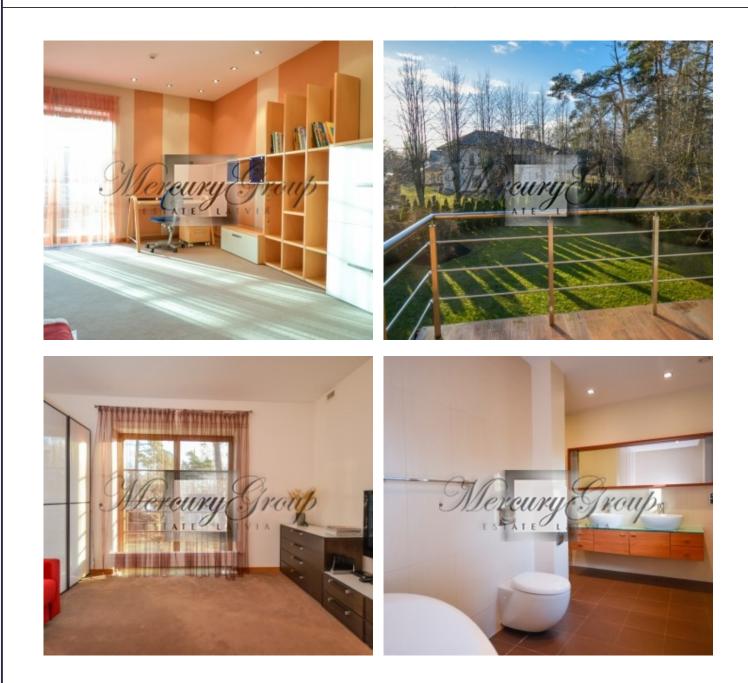

The ground floor: a garage for 2 cars, a boiler room, a cabinet, a spacious living room with a fireplace, a fitted kitchen, a toilet, a shower. The 2nd floor: 4 bedrooms with access to the balcony, 3 bathrooms. The 3rd floor: a spacious terrace overlooking the sea.