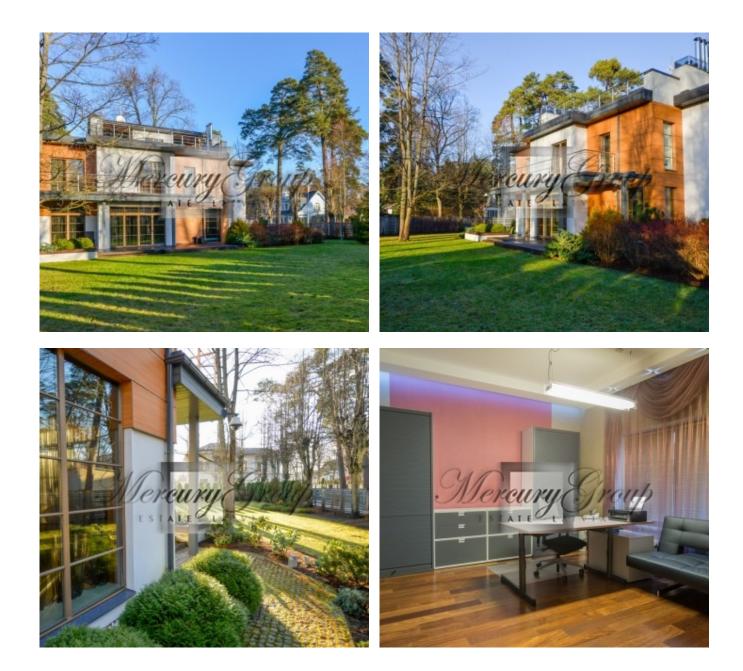

The ground floor: a garage for 2 cars, a boiler room, a cabinet, a spacious living room with a fireplace, a fitted kitchen, a toilet, a shower. The 2nd floor: 4 bedrooms with access to the balcony, 3 bathrooms. The 3rd floor: a spacious terrace overlooking the sea.

## LIVING ROOM

- Electric blinds on a smart house
- Lighting on a smart house, light scenes
- Decorative illumination of boxes in blue and orange color
- wooden floor SUKUPIRA
- gas fireplace
- Home cinema LINN MOVIE HI END, TV PIONEER
- furniture NATUZZI