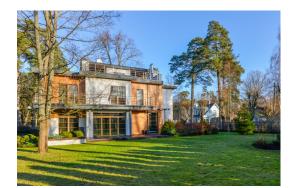

## Description

For rent luxury modern house in the dune area of Jurmala. The beach is only 100m away. White, specially brought sand, a disputed beach area, clean air, pine trees. The house is located in a cozy and quiet part of Jurmala, where tourists and the resort noise will not bother you.

Do not miss the opportunity - sign up for an inspection at home!

Qualitatively built, landscaped territory, night lighting of the building, wooden fence, automatic gate.

Everything in this house is thought out to the smallest detail - electric blinds, air conditioning system. Autonomous gas heating, which is the most effective and convenient way of heating.

#### TERRITORY

1527 sq.m. Well-maintained Automatic watering Lighting on a smart house 5 video cameras Granite Electric Gates