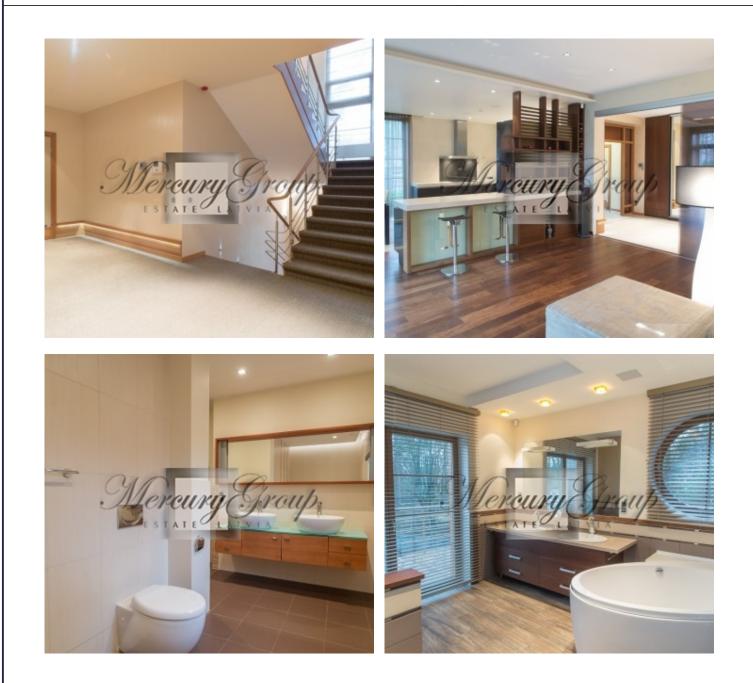

The ground floor: a garage for 2 cars, a boiler room, a cabinet, a spacious living room with a fireplace, a fitted kitchen, a toilet, a shower. The 2nd floor: 4 bedrooms with access to the balcony, 3 bathrooms. The 3rd floor: a spacious terrace overlooking the sea.