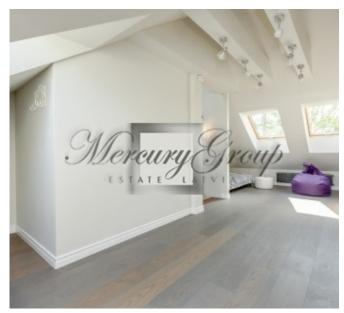

To the center of Riga- 25 km. Developed infrastructure - buses and trains (to station Pumpuri - 800 m, Melluži - 1200 m).

Houses are built in a modern European style that allows you to fully enjoy the surrounding nature and relaxation in the fresh air with the ultimate in comfort. If you have an important landscaped living environment and a high rate tranquility, peace and relaxation close to nature, then a row house project will be right for you. Row houses are used in the construction of time-tested technologies and materials in line with European standards. Each townhouse consists of a first floor, 2nd floor, and attic.