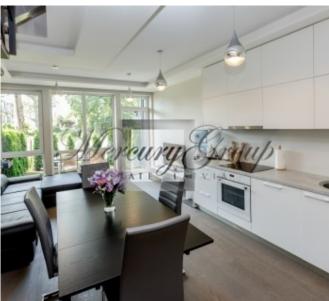

#### **Description**

Modern and cozy townhouse for rent in Jurmala, Melluzhi area.

The project includes 12 different townhouses. Melluzi is very respectable and convenient place for living. It is one of the calmest and most silent locations in Jurmala. It is far away from the buzz of Dzintari and Majori. You will not be disturbed by masses of tourists in the beach. Meanwhile, only a couple of minutes of walk and You will be surrounded by all the entertainment and concert offers of Jurmala. To the sea - 1100m, river Lielupe - also 1100m. Just a peaceful walk and You can enjoy the fresh air of the sea, fulfilled with the beautiful aroma of pine forests. Or You can go the other way and take a swim in the river Lielupe.

To the center of Riga- 25 km. Developed infrastructure - buses and trains (to station Pumpuri - 800 m, Melluži - 1200 m).

Houses are built in a modern European style that allows you to fully enjoy the surrounding nature and relaxation in the fresh air with the ultimate in comfort. If you have an important landscaped living environment and a high rate tranquility, peace and relaxation close to nature, then a row house project will be right for you. Row houses are used in the construction of time-tested technologies and materials in line with European standards. Each townhouse consists of a first floor, 2nd floor, and attic.