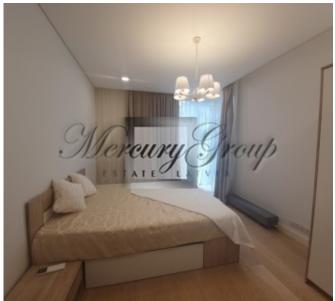

The apartments are offered with full finishing. Here you can find information about apartment, located on 1st floor of the building and consist of 2 bedrooms, 2 bathrooms, spacious living room, connected to kitchen, dinning place, hall and balcony. The total area of the apartment is 103 m2, including the balcony 9.8 m2. Terraces are located on the Southern side of the house and separated by blinds allowing to enjoy a slow breakfast on weekend mornings. Individual ventilation systems are provided in apartment and air pipelines have been installed. Apartment owners will be able to install either heat recovery systems or to use natural ventilation. A closed playground has been constructed for families with children; it is located on the sea side away from the road.