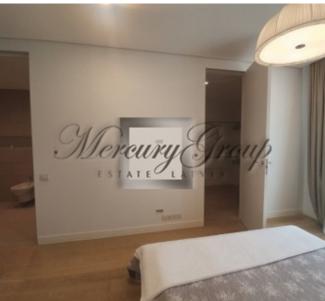

The apartments are offered with full finishing. Here you can find information about apartment, located on 1st floor of the building and consist of 2 bedrooms, 2 bathrooms, spacious living room, connected to kitchen, dinning place, hall and balcony. The total area of the apartment is 103 m2, including the balcony 9.8 m2. Terraces are located on the Southern side of the house and separated by blinds allowing to enjoy a slow breakfast on weekend mornings. Individual ventilation systems are provided in apartment and air pipelines have been installed. Apartment owners will be able to install either heat recovery systems or to use natural ventilation. A closed playground has been constructed for families with children; it is located on the sea side away from the road.