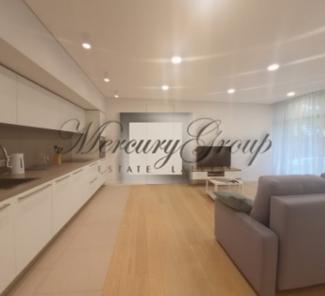

The apartments are offered with full finishing. Here you can find information about apartment, located on 1st floor of the building and consist of 2 bedrooms, 2 bathrooms, spacious living room, connected to kitchen, dinning place, hall and balcony. The total area of the apartment is 103 m2, including the balcony 9.8 m2. Terraces are located on the Southern side of the house and separated by blinds allowing to enjoy a slow breakfast on weekend mornings. Individual ventilation systems are provided in apartment and air pipelines have been installed. Apartment owners will be able to install either heat recovery systems or to use natural ventilation. A closed playground has been constructed for families with children; it is located on the sea side away from the road.