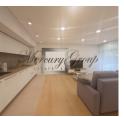

The apartments are offered with full finishing. Here you can find information about apartment, located on 1st floor of the building and consist of 2 bedrooms, 2 bathrooms, spacious living room, connected to kitchen, dinning place, hall and balcony. The total area of the apartment is 103 m2, including the balcony 9.8 m2. Terraces are located on the Southern side of the house and separated by blinds allowing to enjoy a slow breakfast on weekend mornings. Individual ventilation systems are provided in apartment and air pipelines have been installed. Apartment owners will be able to install either heat recovery systems or to use natural ventilation. A closed playground has been constructed for families with children; it is located on the sea side away from the road.