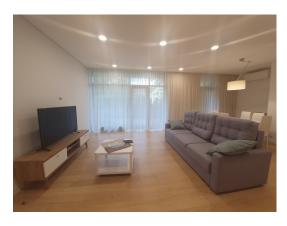

The apartments are offered with full finishing. Here you can find information about apartment, located on 1st floor of the building and consist of 2 bedrooms, 2 bathrooms, spacious living room, connected to kitchen, dinning place, hall and balcony. The total area of the apartment is 103 m2, including the balcony 9.8 m2. Terraces are located on the Southern side of the house and separated by blinds allowing to enjoy a slow breakfast on weekend mornings. Individual ventilation systems are provided in apartment and air pipelines have been installed. Apartment owners will be able to install either heat recovery systems or to use natural ventilation. A closed playground has been constructed for families with children; it is located on the sea side away from the road.