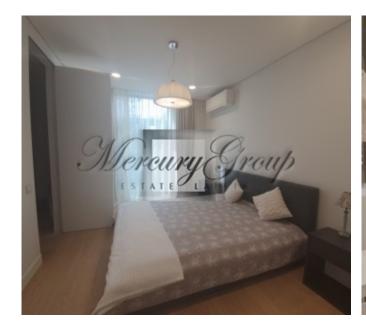

The apartments are offered with full finishing. Here you can find information about apartment, located on 1st floor of the building and consist of 2 bedrooms, 2 bathrooms, spacious living room, connected to kitchen, dinning place, hall and balcony. The total area of the apartment is 103 m2, including the balcony 9.8 m2. Terraces are located on the Southern side of the house and separated by blinds allowing to enjoy a slow breakfast on weekend mornings. Individual ventilation systems are provided in apartment and air pipelines have been installed. Apartment owners will be able to install either heat recovery systems or to use natural ventilation. A closed playground has been constructed for families with children; it is located on the sea side away from the road.