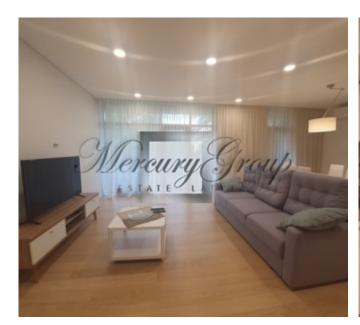

The apartments are offered with full finishing. Here you can find information about apartment, located on 1st floor of the building and consist of 2 bedrooms, 2 bathrooms, spacious living room, connected to kitchen, dinning place, hall and balcony. The total area of the apartment is 103 m2, including the balcony 9.8 m2. Terraces are located on the Southern side of the house and separated by blinds allowing to enjoy a slow breakfast on weekend mornings. Individual ventilation systems are provided in apartment and air pipelines have been installed. Apartment owners will be able to install either heat recovery systems or to use natural ventilation. A closed playground has been constructed for families with children; it is located on the sea side away from the road.