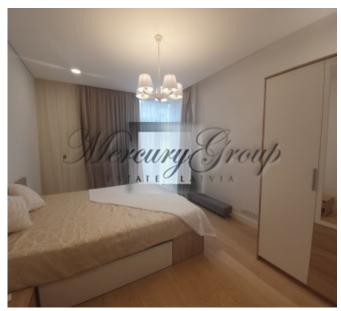

The apartments are offered with full finishing. Here you can find information about apartment, located on 1st floor of the building and consist of 2 bedrooms, 2 bathrooms, spacious living room, connected to kitchen, dinning place, hall and balcony. The total area of the apartment is 103 m2, including the balcony 9.8 m2. Terraces are located on the Southern side of the house and separated by blinds allowing to enjoy a slow breakfast on weekend mornings. Individual ventilation systems are provided in apartment and air pipelines have been installed. Apartment owners will be able to install either heat recovery systems or to use natural ventilation. A closed playground has been constructed for families with children; it is located on the sea side away from the road.