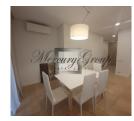

The apartments are offered with full finishing. Here you can find information about apartment, located on 1st floor of the building and consist of 2 bedrooms, 2 bathrooms, spacious living room, connected to kitchen, dinning place, hall and balcony. The total area of the apartment is 103 m2, including the balcony 9.8 m2. Terraces are located on the Southern side of the house and separated by blinds allowing to enjoy a slow breakfast on weekend mornings. Individual ventilation systems are provided in apartment and air pipelines have been installed. Apartment owners will be able to install either heat recovery systems or to use natural ventilation. A closed playground has been constructed for families with children; it is located on the sea side away from the road.