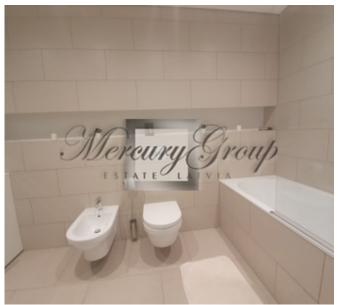

The apartments are offered with full finishing. Here you can find information about apartment, located on 1st floor of the building and consist of 2 bedrooms, 2 bathrooms, spacious living room, connected to kitchen, dinning place, hall and balcony. The total area of the apartment is 103 m2, including the balcony 9.8 m2. Terraces are located on the Southern side of the house and separated by blinds allowing to enjoy a slow breakfast on weekend mornings. Individual ventilation systems are provided in apartment and air pipelines have been installed. Apartment owners will be able to install either heat recovery systems or to use natural ventilation. A closed playground has been constructed for families with children; it is located on the sea side away from the road.