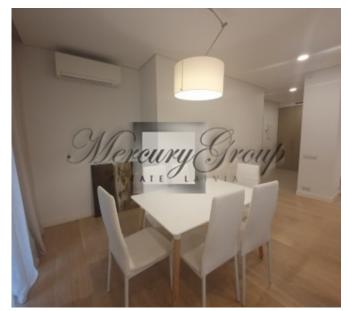

The apartments are offered with full finishing. Here you can find information about apartment, located on 1st floor of the building and consist of 2 bedrooms, 2 bathrooms, spacious living room, connected to kitchen, dinning place, hall and balcony. The total area of the apartment is 103 m2, including the balcony 9.8 m2. Terraces are located on the Southern side of the house and separated by blinds allowing to enjoy a slow breakfast on weekend mornings. Individual ventilation systems are provided in apartment and air pipelines have been installed. Apartment owners will be able to install either heat recovery systems or to use natural ventilation. A closed playground has been constructed for families with children; it is located on the sea side away from the road.