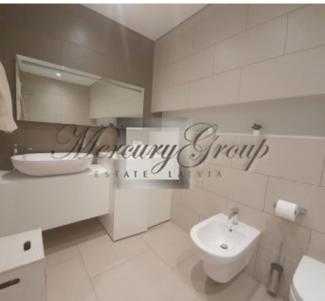

The apartments are offered with full finishing. Here you can find information about apartment, located on 1st floor of the building and consist of 2 bedrooms, 2 bathrooms, spacious living room, connected to kitchen, dinning place, hall and balcony. The total area of the apartment is 103 m2, including the balcony 9.8 m2. Terraces are located on the Southern side of the house and separated by blinds allowing to enjoy a slow breakfast on weekend mornings. Individual ventilation systems are provided in apartment and air pipelines have been installed. Apartment owners will be able to install either heat recovery systems or to use natural ventilation. A closed playground has been constructed for families with children; it is located on the sea side away from the road.