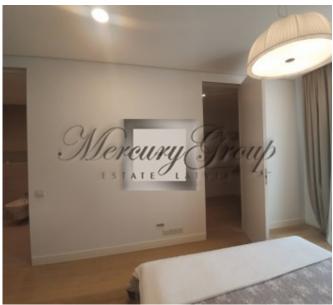

The apartments are offered with full finishing. Here you can find information about apartment, located on 1st floor of the building and consist of 2 bedrooms, 2 bathrooms, spacious living room, connected to kitchen, dinning place, hall and balcony. The total area of the apartment is 103 m2, including the balcony 9.8 m2. Terraces are located on the Southern side of the house and separated by blinds allowing to enjoy a slow breakfast on weekend mornings. Individual ventilation systems are provided in apartment and air pipelines have been installed. Apartment owners will be able to install either heat recovery systems or to use natural ventilation. A closed playground has been constructed for families with children; it is located on the sea side away from the road.