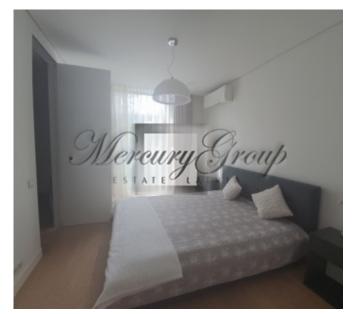

The apartments are offered with full finishing. Here you can find information about apartment, located on 1st floor of the building and consist of 2 bedrooms, 2 bathrooms, spacious living room, connected to kitchen, dinning place, hall and balcony. The total area of the apartment is 103 m2, including the balcony 9.8 m2. Terraces are located on the Southern side of the house and separated by blinds allowing to enjoy a slow breakfast on weekend mornings. Individual ventilation systems are provided in apartment and air pipelines have been installed. Apartment owners will be able to install either heat recovery systems or to use natural ventilation. A closed playground has been constructed for families with children; it is located on the sea side away from the road.