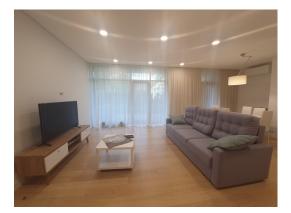

The apartments are offered with full finishing. Here you can find information about apartment, located on 1st floor of the building and consist of 2 bedrooms, 2 bathrooms, spacious living room, connected to kitchen, dinning place, hall and balcony. The total area of the apartment is 103 m2, including the balcony 9.8 m2. Terraces are located on the Southern side of the house and separated by blinds allowing to enjoy a slow breakfast on weekend mornings.Individual ventilation systems are provided in apartment and air pipelines have been installed. Apartment owners will be able to install either heat recovery systems or to use natural ventilation.A closed playground has been constructed for families with children; it is located on the sea side away from the road.