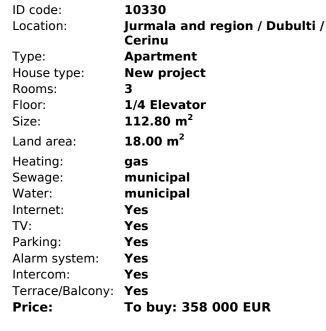

## ID: 10330 WWW.ESTATELATVIA.COM TEL./VIBER/WHATSAPP: +37125772705







## Description

The apartment in the residential complex Vivaldi Platinum is located in the oldest part of Jūrmala resort Dubulti. A walk from the residence to the centre of Jūrmala city takes 15 minutes and the sea is located at a 5 minutes walk from the residence.

There is a well cared garden on the land plot around the house where you can spend some time with friends or read a book or walk with your children. There is a playground located in an enfenced area near the house and parking.

The apartments are offered with full finishing. Here you can find information about apartment, located on 1st floor of the building and consist of 2 bedrooms, 2 bathrooms, spacious living room, connected to kitchen, dinning place, hall and balcony. The total area of the apartment is 103 m2, including