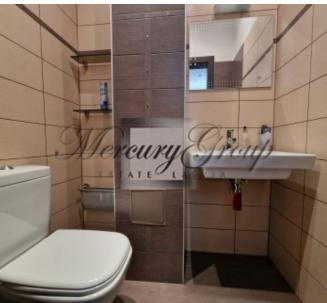

The apartment has a convenient layout: the living room is combined with the kitchen, the master bedroom is separated from the children's room by a partition (it is possible to convert it into an office), 2 bathrooms, one of which has a shower. There is also a spacious, covered terrace where you can spend wonderful warm summer evenings.