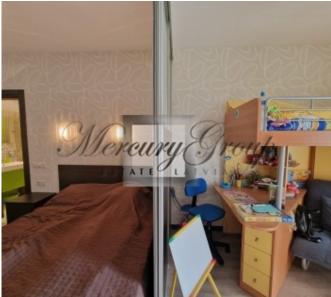

The apartment has a convenient layout: the living room is combined with the kitchen, the master bedroom is separated from the children's room by a partition (it is possible to convert it into an office), 2 bathrooms, one of which has a shower. There is also a spacious, covered terrace where you can spend wonderful warm summer evenings.