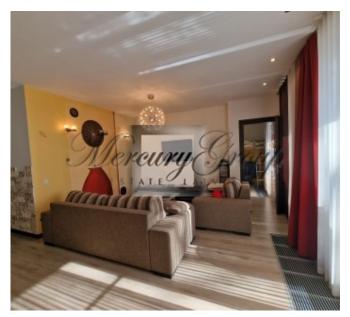

The apartment has a convenient layout: the living room is combined with the kitchen, the master bedroom is separated from the children's room by a partition (it is possible to convert it into an office), 2 bathrooms, one of which has a shower. There is also a spacious, covered terrace where you can spend wonderful warm summer evenings.