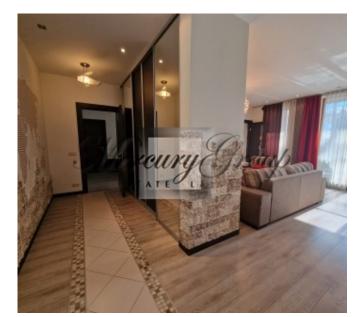

The apartment has a convenient layout: the living room is combined with the kitchen, the master bedroom is separated from the children's room by a partition (it is possible to convert it into an office), 2 bathrooms, one of which has a shower. There is also a spacious, covered terrace where you can spend wonderful warm summer evenings.