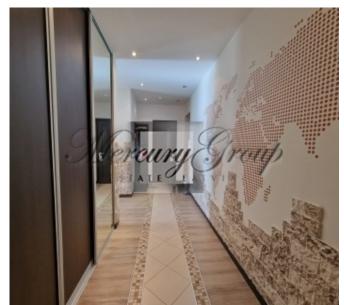

The apartment has a convenient layout: the living room is combined with the kitchen, the master bedroom is separated from the children's room by a partition (it is possible to convert it into an office), 2 bathrooms, one of which has a shower. There is also a spacious, covered terrace where you can spend wonderful warm summer evenings.