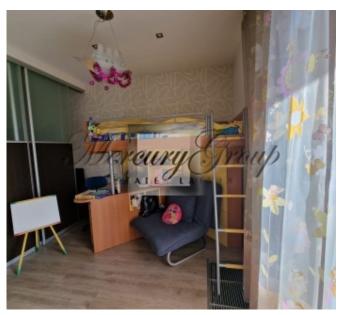

The apartment has a convenient layout: the living room is combined with the kitchen, the master bedroom is separated from the children's room by a partition (it is possible to convert it into an office), 2 bathrooms, one of which has a shower. There is also a spacious, covered terrace where you can spend wonderful warm summer evenings.