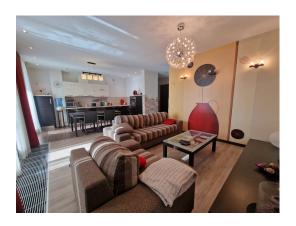

The apartment has a convenient layout: the living room is combined with the kitchen, the master bedroom is separated from the children's room by a partition (it is possible to convert it into an office), 2 bathrooms, one of which has a shower. There is also a spacious, covered terrace where you can spend wonderful warm summer evenings.