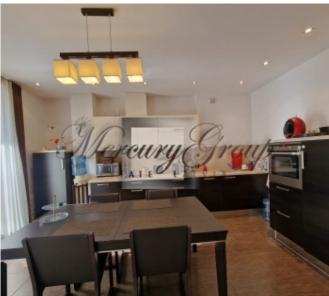

The apartment has a convenient layout: the living room is combined with the kitchen, the master bedroom is separated from the children's room by a partition (it is possible to convert it into an office), 2 bathrooms, one of which has a shower. There is also a spacious, covered terrace where you can spend wonderful warm summer evenings.