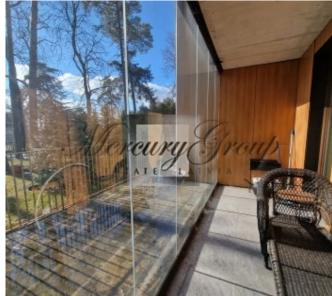

The apartment has a convenient layout: the living room is combined with the kitchen, the master bedroom is separated from the children's room by a partition (it is possible to convert it into an office), 2 bathrooms, one of which has a shower. There is also a spacious, covered terrace where you can spend wonderful warm summer evenings.