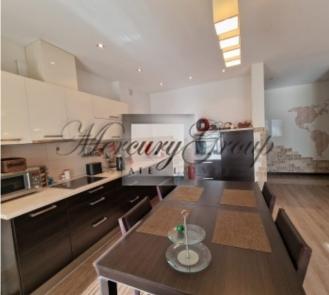

The apartment has a convenient layout: the living room is combined with the kitchen, the master bedroom is separated from the children's room by a partition (it is possible to convert it into an office), 2 bathrooms, one of which has a shower. There is also a spacious, covered terrace where you can spend wonderful warm summer evenings.