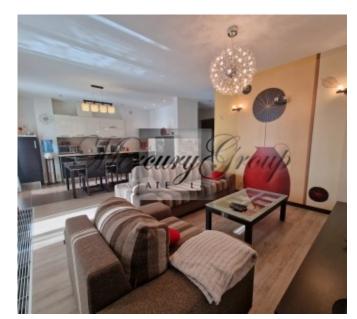

The apartment has a convenient layout: the living room is combined with the kitchen, the master bedroom is separated from the children's room by a partition (it is possible to convert it into an office), 2 bathrooms, one of which has a shower. There is also a spacious, covered terrace where you can spend wonderful warm summer evenings.