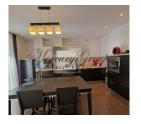

The apartment has a convenient layout: the living room is combined with the kitchen, the master bedroom is separated from the children's room by a partition (it is possible to convert it into an office), 2 bathrooms, one of which has a shower. There is also a spacious, covered terrace where you can spend wonderful warm summer evenings.