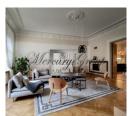

#### Description

Cozy, sunny apartment with a pleasant Scandinavian interior. A warm shade of beige decorates the spacious rooms of a classic space with stucco and high ceilings. Vintage wooden doors, windows, oak parquet and retro details in the décor make this apartment in the center of Riga so charming. Furniture and décor are chosen in contemporary forms to create a unique contrast between history and modernity.

The windows of the office and living room overlook the street. Baznicas, and the windows of 2 bedrooms in a quiet courtyard. Each bedroom has a stove. Between the living room and the kitchen-dining room there is a two-sided fireplace. The kitchen is equipped with a refrigerator with freezer, oven, dishwasher, gas hob. The laundry room has a washing machine with a dryer and an individual gas boiler. In the pantry, if desired, you can install a wine cabinet. Bathroom with a French balcony overlooking a quiet and green courtyard. The bathroom is equipped with a sauna. Heated floors in the bathroom. All appliances in the AEG apartment are new, high-class.