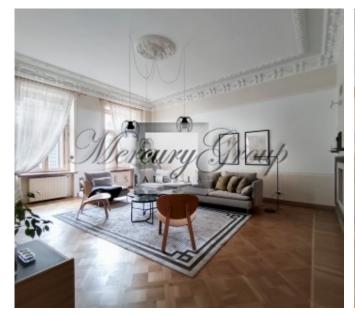

#### Description

Cozy, sunny apartment with a pleasant Scandinavian interior. A warm shade of beige decorates the spacious rooms of a classic space with stucco and high ceilings. Vintage wooden doors, windows, oak parquet and retro details in the décor make this apartment in the center of Riga so charming. Furniture and décor are chosen in contemporary forms to create a unique contrast between history and modernity.

The windows of the office and living room overlook the street. Baznicas, and the windows of 2 bedrooms in a quiet courtyard. Each bedroom has a stove. Between the living room and the kitchen-dining room there is a two-sided fireplace. The kitchen is equipped with a refrigerator with freezer, oven, dishwasher, gas hob. The laundry room has a washing machine with a dryer and an individual gas boiler. In the pantry, if desired, you can install a wine cabinet. Bathroom with a French balcony overlooking a quiet and green courtyard. The bathroom is equipped with a sauna. Heated floors in the bathroom. All appliances in the AEG apartment are new, high-class.