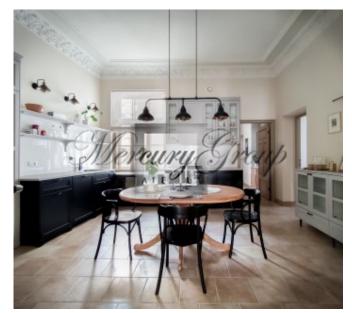

The windows of the office and living room overlook the street. Baznicas, and the windows of 2 bedrooms in a quiet courtyard. Each bedroom has a stove. Between the living room and the kitchen-dining room there is a two-sided fireplace. The kitchen is equipped with a refrigerator with freezer, oven, dishwasher, gas hob. The laundry room has a washing machine with a dryer and an individual gas boiler. In the pantry, if desired, you can install a wine cabinet. Bathroom with a French balcony overlooking a quiet and green courtyard. The bathroom is equipped with a sauna. Heated floors in the bathroom. All appliances in the AEG apartment are new, high-class.