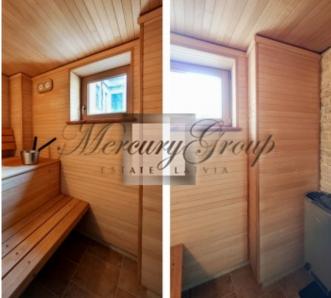

The windows of the office and living room overlook the street. Baznicas, and the windows of 2 bedrooms in a quiet courtyard. Each bedroom has a stove. Between the living room and the kitchen-dining room there is a two-sided fireplace. The kitchen is equipped with a refrigerator with freezer, oven, dishwasher, gas hob. The laundry room has a washing machine with a dryer and an individual gas boiler. In the pantry, if desired, you can install a wine cabinet. Bathroom with a French balcony overlooking a quiet and green courtyard. The bathroom is equipped with a sauna. Heated floors in the bathroom. All appliances in the AEG apartment are new, high-class.