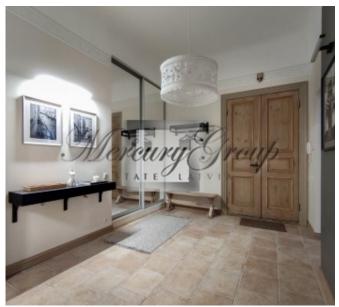

#### Description

Cozy, sunny apartment with a pleasant Scandinavian interior. A warm shade of beige decorates the spacious rooms of a classic space with stucco and high ceilings. Vintage wooden doors, windows, oak parquet and retro details in the décor make this apartment in the center of Riga so charming. Furniture and décor are chosen in contemporary forms to create a unique contrast between history and modernity.

The windows of the office and living room overlook the street. Baznicas, and the windows of 2 bedrooms in a quiet courtyard. Each bedroom has a stove. Between the living room and the kitchen-dining room there is a two-sided fireplace. The kitchen is equipped with a refrigerator with freezer, oven, dishwasher, gas hob. The laundry room has a washing machine with a dryer and an individual gas boiler. In the pantry, if desired, you can install a wine cabinet. Bathroom with a French balcony overlooking a quiet and green courtyard. The bathroom is equipped with a sauna. Heated floors in the bathroom. All appliances in the AEG apartment are new, high-class.