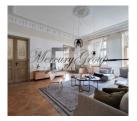

#### Description

Cozy, sunny apartment with a pleasant Scandinavian interior. A warm shade of beige decorates the spacious rooms of a classic space with stucco and high ceilings. Vintage wooden doors, windows, oak parquet and retro details in the décor make this apartment in the center of Riga so charming. Furniture and décor are chosen in contemporary forms to create a unique contrast between history and modernity.

The windows of the office and living room overlook the street. Baznicas, and the windows of 2 bedrooms in a quiet courtyard. Each bedroom has a stove. Between the living room and the kitchen-dining room there is a two-sided fireplace. The kitchen is equipped with a refrigerator with freezer, oven, dishwasher, gas hob. The laundry room has a washing machine with a dryer and an individual gas boiler. In the pantry, if desired, you can install a wine cabinet. Bathroom with a French balcony overlooking a quiet and green courtyard. The bathroom is equipped with a sauna. Heated floors in the bathroom. All appliances in the AEG apartment are new, high-class.