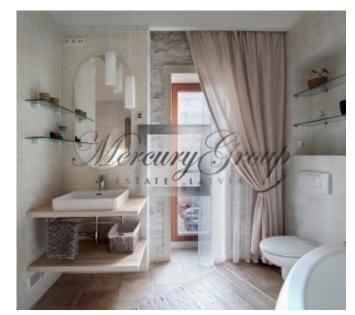

The windows of the office and living room overlook the street. Baznicas, and the windows of 2 bedrooms in a quiet courtyard. Each bedroom has a stove. Between the living room and the kitchen-dining room there is a two-sided fireplace. The kitchen is equipped with a refrigerator with freezer, oven, dishwasher, gas hob. The laundry room has a washing machine with a dryer and an individual gas boiler. In the pantry, if desired, you can install a wine cabinet. Bathroom with a French balcony overlooking a quiet and green courtyard. The bathroom is equipped with a sauna. Heated floors in the bathroom. All appliances in the AEG apartment are new, high-class.