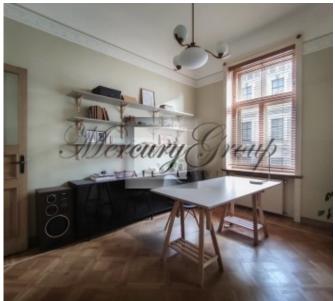

The windows of the office and living room overlook the street. Baznicas, and the windows of 2 bedrooms in a quiet courtyard. Each bedroom has a stove. Between the living room and the kitchen-dining room there is a two-sided fireplace. The kitchen is equipped with a refrigerator with freezer, oven, dishwasher, gas hob. The laundry room has a washing machine with a dryer and an individual gas boiler. In the pantry, if desired, you can install a wine cabinet. Bathroom with a French balcony overlooking a quiet and green courtyard. The bathroom is equipped with a sauna. Heated floors in the bathroom. All appliances in the AEG apartment are new, high-class.