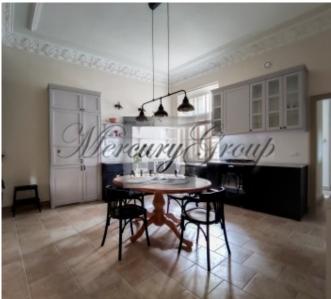

#### Description

Cozy, sunny apartment with a pleasant Scandinavian interior. A warm shade of beige decorates the spacious rooms of a classic space with stucco and high ceilings. Vintage wooden doors, windows, oak parquet and retro details in the décor make this apartment in the center of Riga so charming. Furniture and décor are chosen in contemporary forms to create a unique contrast between history and modernity.

The windows of the office and living room overlook the street. Baznicas, and the windows of 2 bedrooms in a quiet courtyard. Each bedroom has a stove. Between the living room and the kitchen-dining room there is a two-sided fireplace. The kitchen is equipped with a refrigerator with freezer, oven, dishwasher, gas hob. The laundry room has a washing machine with a dryer and an individual gas boiler. In the pantry, if desired, you can install a wine cabinet. Bathroom with a French balcony overlooking a quiet and green courtyard. The bathroom is equipped with a sauna. Heated floors in the bathroom. All appliances in the AEG apartment are new, high-class.