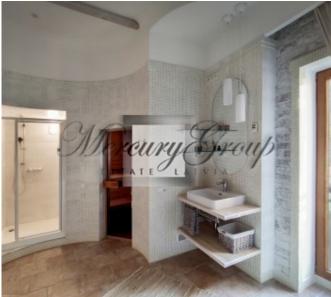

The windows of the office and living room overlook the street. Baznicas, and the windows of 2 bedrooms in a quiet courtyard. Each bedroom has a stove. Between the living room and the kitchen-dining room there is a two-sided fireplace. The kitchen is equipped with a refrigerator with freezer, oven, dishwasher, gas hob. The laundry room has a washing machine with a dryer and an individual gas boiler. In the pantry, if desired, you can install a wine cabinet. Bathroom with a French balcony overlooking a quiet and green courtyard. The bathroom is equipped with a sauna. Heated floors in the bathroom. All appliances in the AEG apartment are new, high-class.