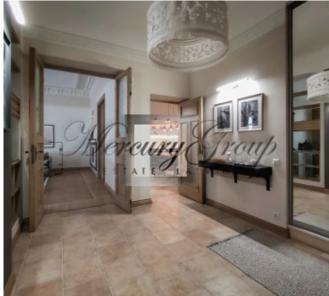

#### Description

Cozy, sunny apartment with a pleasant Scandinavian interior. A warm shade of beige decorates the spacious rooms of a classic space with stucco and high ceilings. Vintage wooden doors, windows, oak parquet and retro details in the décor make this apartment in the center of Riga so charming. Furniture and décor are chosen in contemporary forms to create a unique contrast between history and modernity.