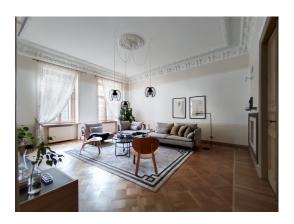

#### Description

Cozy, sunny apartment with a pleasant Scandinavian interior. A warm shade of beige decorates the spacious rooms of a classic space with stucco and high ceilings. Vintage wooden doors, windows, oak parquet and retro details in the décor make this apartment in the center of Riga so charming. Furniture and décor are chosen in contemporary forms to create a unique contrast between history and modernity.

The windows of the office and living room overlook the street. Baznicas, and the windows of 2 bedrooms in a quiet courtyard. Each bedroom has a stove. Between the living room and the kitchen-dining room there is a two-sided fireplace. The kitchen is equipped with a refrigerator with freezer, oven, dishwasher, gas hob. The laundry room has a washing machine with a dryer and an individual gas boiler. In the pantry, if desired, you can install a wine cabinet. Bathroom with a French balcony overlooking a quiet and green courtyard. The bathroom is equipped with a sauna. Heated floors in the bathroom. All appliances in the AEG apartment are new, high-class.