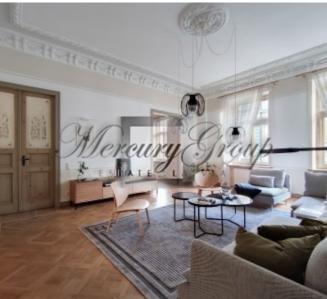

#### Description

Cozy, sunny apartment with a pleasant Scandinavian interior. A warm shade of beige decorates the spacious rooms of a classic space with stucco and high ceilings. Vintage wooden doors, windows, oak parquet and retro details in the décor make this apartment in the center of Riga so charming. Furniture and décor are chosen in contemporary forms to create a unique contrast between history and modernity.

The windows of the office and living room overlook the street. Baznicas, and the windows of 2 bedrooms in a quiet courtyard. Each bedroom has a stove. Between the living room and the kitchen-dining room there is a two-sided fireplace. The kitchen is equipped with a refrigerator with freezer, oven, dishwasher, gas hob. The laundry room has a washing machine with a dryer and an individual gas boiler. In the pantry, if desired, you can install a wine cabinet. Bathroom with a French balcony overlooking a quiet and green courtyard. The bathroom is equipped with a sauna. Heated floors in the bathroom. All appliances in the AEG apartment are new, high-class.