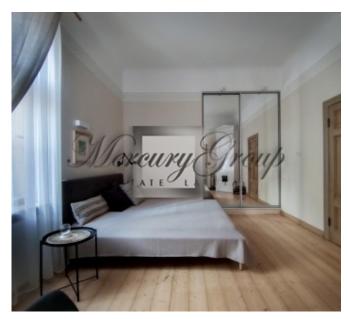

#### Description

Cozy, sunny apartment with a pleasant Scandinavian interior. A warm shade of beige decorates the spacious rooms of a classic space with stucco and high ceilings. Vintage wooden doors, windows, oak parquet and retro details in the décor make this apartment in the center of Riga so charming. Furniture and décor are chosen in contemporary forms to create a unique contrast between history and modernity.

The windows of the office and living room overlook the street. Baznicas, and the windows of 2 bedrooms in a quiet courtyard. Each bedroom has a stove. Between the living room and the kitchen-dining room there is a two-sided fireplace. The kitchen is equipped with a refrigerator with freezer, oven, dishwasher, gas hob. The laundry room has a washing machine with a dryer and an individual gas boiler. In the pantry, if desired, you can install a wine cabinet. Bathroom with a French balcony overlooking a quiet and green courtyard. The bathroom is equipped with a sauna. Heated floors in the bathroom. All appliances in the AEG apartment are new, high-class.