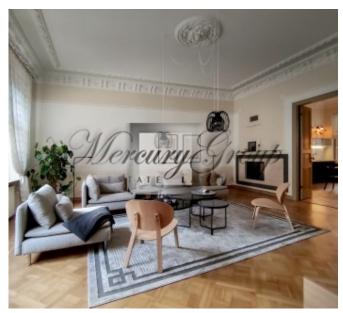

#### Description

Cozy, sunny apartment with a pleasant Scandinavian interior. A warm shade of beige decorates the spacious rooms of a classic space with stucco and high ceilings. Vintage wooden doors, windows, oak parquet and retro details in the décor make this apartment in the center of Riga so charming. Furniture and décor are chosen in contemporary forms to create a unique contrast between history and modernity.

The windows of the office and living room overlook the street. Baznicas, and the windows of 2 bedrooms in a quiet courtyard. Each bedroom has a stove. Between the living room and the kitchen-dining room there is a two-sided fireplace. The kitchen is equipped with a refrigerator with freezer, oven, dishwasher, gas hob. The laundry room has a washing machine with a dryer and an individual gas boiler. In the pantry, if desired, you can install a wine cabinet. Bathroom with a French balcony overlooking a quiet and green courtyard. The bathroom is equipped with a sauna. Heated floors in the bathroom. All appliances in the AEG apartment are new, high-class.