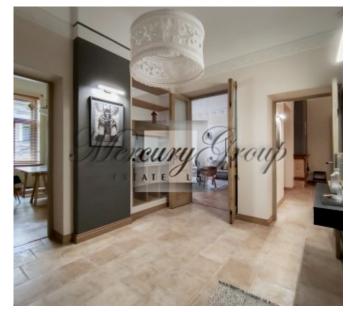

#### Description

Cozy, sunny apartment with a pleasant Scandinavian interior. A warm shade of beige decorates the spacious rooms of a classic space with stucco and high ceilings. Vintage wooden doors, windows, oak parquet and retro details in the décor make this apartment in the center of Riga so charming. Furniture and décor are chosen in contemporary forms to create a unique contrast between history and modernity.

The windows of the office and living room overlook the street. Baznicas, and the windows of 2 bedrooms in a quiet courtyard. Each bedroom has a stove. Between the living room and the kitchen-dining room there is a two-sided fireplace. The kitchen is equipped with a refrigerator with freezer, oven, dishwasher, gas hob. The laundry room has a washing machine with a dryer and an individual gas boiler. In the pantry, if desired, you can install a wine cabinet. Bathroom with a French balcony overlooking a quiet and green courtyard. The bathroom is equipped with a sauna. Heated floors in the bathroom. All appliances in the AEG apartment are new, high-class.