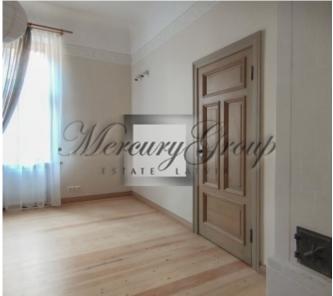

#### Description

Cozy, sunny apartment with a pleasant Scandinavian interior. A warm shade of beige decorates the spacious rooms of a classic space with stucco and high ceilings. Vintage wooden doors, windows, oak parquet and retro details in the décor make this apartment in the center of Riga so charming. Furniture and décor are chosen in contemporary forms to create a unique contrast between history and modernity.

The windows of the office and living room overlook the street. Baznicas, and the windows of 2 bedrooms in a quiet courtyard. Each bedroom has a stove. Between the living room and the kitchen-dining room there is a two-sided fireplace. The kitchen is equipped with a refrigerator with freezer, oven, dishwasher, gas hob. The laundry room has a washing machine with a dryer and an individual gas boiler. In the pantry, if desired, you can install a wine cabinet. Bathroom with a French balcony overlooking a quiet and green courtyard. The bathroom is equipped with a sauna. Heated floors in the bathroom. All appliances in the AEG apartment are new, high-class.