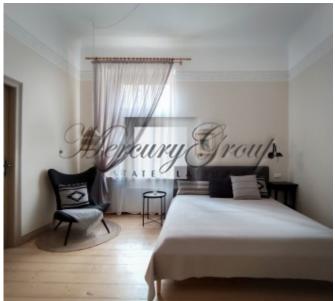

#### Description

Cozy, sunny apartment with a pleasant Scandinavian interior. A warm shade of beige decorates the spacious rooms of a classic space with stucco and high ceilings. Vintage wooden doors, windows, oak parquet and retro details in the décor make this apartment in the center of Riga so charming. Furniture and décor are chosen in contemporary forms to create a unique contrast between history and modernity.

The windows of the office and living room overlook the street. Baznicas, and the windows of 2 bedrooms in a quiet courtyard. Each bedroom has a stove. Between the living room and the kitchen-dining room there is a two-sided fireplace. The kitchen is equipped with a refrigerator with freezer, oven, dishwasher, gas hob. The laundry room has a washing machine with a dryer and an individual gas boiler. In the pantry, if desired, you can install a wine cabinet. Bathroom with a French balcony overlooking a quiet and green courtyard. The bathroom is equipped with a sauna. Heated floors in the bathroom. All appliances in the AEG apartment are new, high-class.