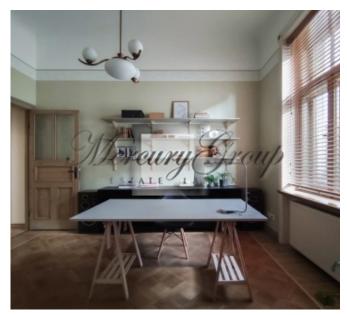

The windows of the office and living room overlook the street. Baznicas, and the windows of 2 bedrooms in a quiet courtyard. Each bedroom has a stove. Between the living room and the kitchen-dining room there is a two-sided fireplace. The kitchen is equipped with a refrigerator with freezer, oven, dishwasher, gas hob. The laundry room has a washing machine with a dryer and an individual gas boiler. In the pantry, if desired, you can install a wine cabinet. Bathroom with a French balcony overlooking a quiet and green courtyard. The bathroom is equipped with a sauna. Heated floors in the bathroom. All appliances in the AEG apartment are new, high-class.