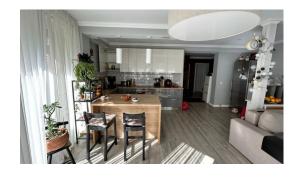

The apartment has five rooms: four bedrooms and a living combined with the kitchen area. The kitchen is fully equipped with all necessary appliances and new kitchen equipment. There are two bathrooms. Large bathroom has a spacious shower, bath, double sink, washer/dryer. The living room has an exit to the terrace. The terrace has a cozy sitting area and is equipped with a grill. The bathrooms, hall and a living room have heated floors that are heated by water circulation. You can adjust the floor and radiator temperature. The radiatoras are installed in all rooms.