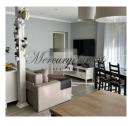

The apartment has five rooms: four bedrooms and a living combined with the kitchen area. The kitchen is fully equipped with all necessary appliances and new kitchen equipment. There are two bathrooms. Large bathroom has a spacious shower, bath, double sink, washer/dryer. The living room has an exit to the terrace. The terrace has a cozy sitting area and is equipped with a grill. The bathrooms, hall and a living room have heated floors that are heated by water circulation. You can adjust the floor and radiator temperature. The radiatoras are installed in all rooms.

The apartment is suitable for long-term rent. The apartment is rented partially furnished, the furniture is provided by the tenant.