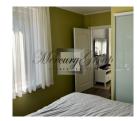

The apartment has five rooms: four bedrooms and a living combined with the kitchen area. The kitchen is fully equipped with all necessary appliances and new kitchen equipment. There are two bathrooms. Large bathroom has a spacious shower, bath, double sink, washer/dryer. The living room has an exit to the terrace. The terrace has a cozy sitting area and is equipped with a grill. The bathrooms, hall and a living room have heated floors that are heated by water circulation. You can adjust the floor and radiator temperature. The radiatoras are installed in all rooms.