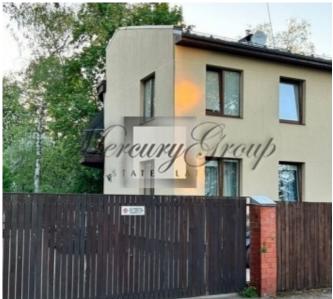

### **Description**

We offer an apartment in a two-family private house for rent.

The apartment is located on the first floor of a two-story private house. The building has been built recently. The building is located in a closed, quiet and green area. It's located very conveniently - 7 minutes' walk to public transport stops, shops and school are nearby. Big mall "Domina" is easily reachable from this apartment.

There is gas heating, individual meters, low utility bills. Security and smoke detectors are installed.

There are 2 parking spaces in the yard, a remote controlled gate. The yard area is paved. It is possible to use the basement for bicycle storage.