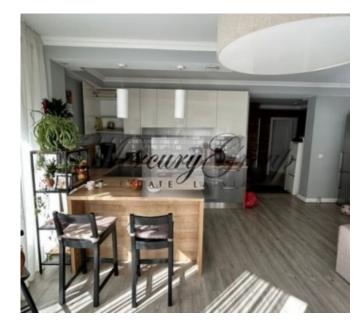

The apartment has five rooms: four bedrooms and a living combined with the kitchen area. The kitchen is fully equipped with all necessary appliances and new kitchen equipment. There are two bathrooms. Large bathroom has a spacious shower, bath, double sink, washer/dryer. The living room has an exit to the terrace. The terrace has a cozy sitting area and is equipped with a grill. The bathrooms, hall and a living room have heated floors that are heated by water circulation. You can adjust the floor and radiator temperature. The radiatoras are installed in all rooms.