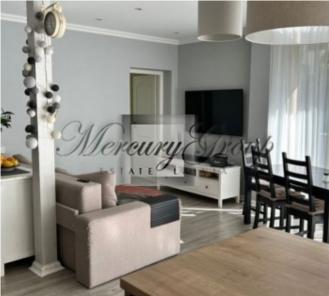

The apartment has five rooms: four bedrooms and a living combined with the kitchen area. The kitchen is fully equipped with all necessary appliances and new kitchen equipment. There are two bathrooms. Large bathroom has a spacious shower, bath, double sink, washer/dryer. The living room has an exit to the terrace. The terrace has a cozy sitting area and is equipped with a grill. The bathrooms, hall and a living room have heated floors that are heated by water circulation. You can adjust the floor and radiator temperature. The radiatoras are installed in all rooms.