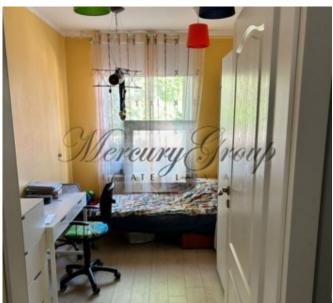

The apartment has five rooms: four bedrooms and a living combined with the kitchen area. The kitchen is fully equipped with all necessary appliances and new kitchen equipment. There are two bathrooms. Large bathroom has a spacious shower, bath, double sink, washer/dryer. The living room has an exit to the terrace. The terrace has a cozy sitting area and is equipped with a grill. The bathrooms, hall and a living room have heated floors that are heated by water circulation. You can adjust the floor and radiator temperature. The radiatoras are installed in all rooms.