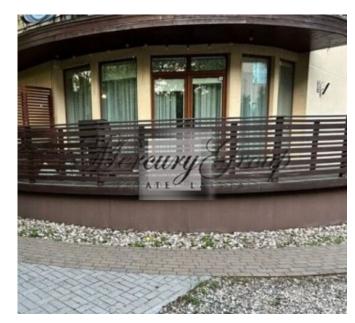

The apartment has five rooms: four bedrooms and a living combined with the kitchen area. The kitchen is fully equipped with all necessary appliances and new kitchen equipment. There are two bathrooms. Large bathroom has a spacious shower, bath, double sink, washer/dryer. The living room has an exit to the terrace. The terrace has a cozy sitting area and is equipped with a grill. The bathrooms, hall and a living room have heated floors that are heated by water circulation. You can adjust the floor and radiator temperature. The radiatoras are installed in all rooms.

There is gas heating, individual meters, low utility bills. Security and smoke detectors are installed.

There are 2 parking spaces in the yard, a remote controlled gate. The yard area is paved. It is possible to use the basement for bicycle storage.