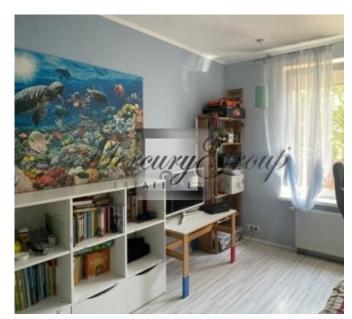

The apartment has five rooms: four bedrooms and a living combined with the kitchen area. The kitchen is fully equipped with all necessary appliances and new kitchen equipment. There are two bathrooms. Large bathroom has a spacious shower, bath, double sink, washer/dryer. The living room has an exit to the terrace. The terrace has a cozy sitting area and is equipped with a grill. The bathrooms, hall and a living room have heated floors that are heated by water circulation. You can adjust the floor and radiator temperature. The radiatoras are installed in all rooms.