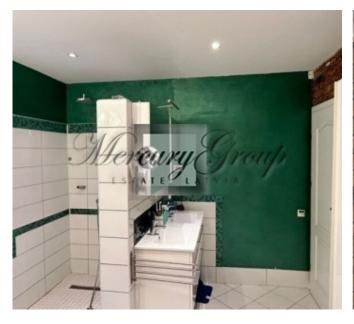

The apartment has five rooms: four bedrooms and a living combined with the kitchen area. The kitchen is fully equipped with all necessary appliances and new kitchen equipment. There are two bathrooms. Large bathroom has a spacious shower, bath, double sink, washer/dryer. The living room has an exit to the terrace. The terrace has a cozy sitting area and is equipped with a grill. The bathrooms, hall and a living room have heated floors that are heated by water circulation. You can adjust the floor and radiator temperature. The radiatoras are installed in all rooms.