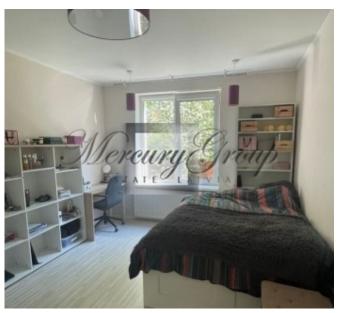

The apartment has five rooms: four bedrooms and a living combined with the kitchen area. The kitchen is fully equipped with all necessary appliances and new kitchen equipment. There are two bathrooms. Large bathroom has a spacious shower, bath, double sink, washer/dryer. The living room has an exit to the terrace. The terrace has a cozy sitting area and is equipped with a grill. The bathrooms, hall and a living room have heated floors that are heated by water circulation. You can adjust the floor and radiator temperature. The radiatoras are installed in all rooms.