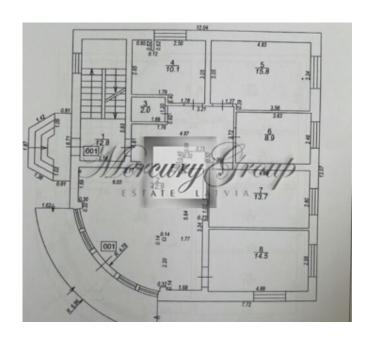

The apartment has five rooms: four bedrooms and a living combined with the kitchen area. The kitchen is fully equipped with all necessary appliances and new kitchen equipment. There are two bathrooms. Large bathroom has a spacious shower, bath, double sink, washer/dryer. The living room has an exit to the terrace. The terrace has a cozy sitting area and is equipped with a grill. The bathrooms, hall and a living room have heated floors that are heated by water circulation. You can adjust the floor and radiator temperature. The radiatoras are installed in all rooms.