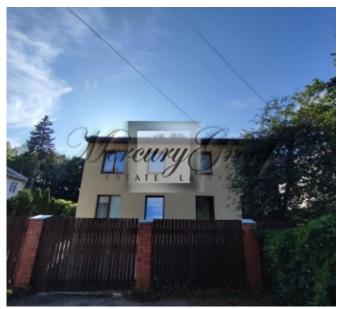

### **Description**

We offer an apartment in a two-family private house for rent.

The apartment is located on the first floor of a two-story private house. The building has been built recently. The building is located in a closed, quiet and green area. It's located very conveniently - 7 minutes' walk to public transport stops, shops and school are nearby. Big mall "Domina" is easily reachable from this apartment.

There is gas heating, individual meters, low utility bills. Security and smoke detectors are installed.

There are 2 parking spaces in the yard, a remote controlled gate. The yard area is paved. It is possible to use the basement for bicycle storage.