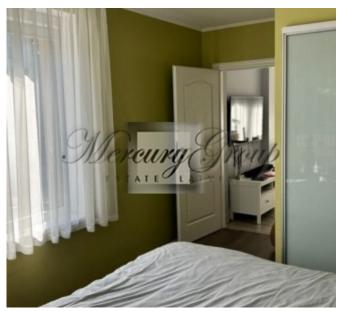

The apartment has five rooms: four bedrooms and a living combined with the kitchen area. The kitchen is fully equipped with all necessary appliances and new kitchen equipment. There are two bathrooms. Large bathroom has a spacious shower, bath, double sink, washer/dryer. The living room has an exit to the terrace. The terrace has a cozy sitting area and is equipped with a grill. The bathrooms, hall and a living room have heated floors that are heated by water circulation. You can adjust the floor and radiator temperature. The radiatoras are installed in all rooms.